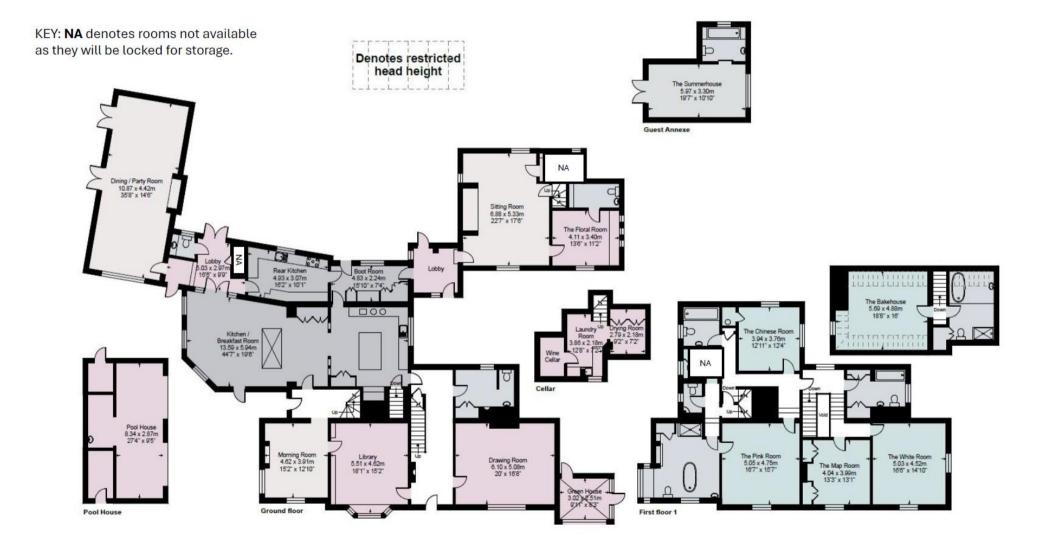

## LIST OF BEDROOMS & FLOOR PLANS AT BOLEYN HALL

## BEDROOMS - sleeps 14 (+5) in 7 bedrooms

## • indicates a choice of bed configuration

| Bedroom                                                 | Beds                                                              | Sleeps  | Features                                                                                                                                                                                               |
|---------------------------------------------------------|-------------------------------------------------------------------|---------|--------------------------------------------------------------------------------------------------------------------------------------------------------------------------------------------------------|
| Pink Room<br>(first floor)                              | Super king size bed                                               | 2       | Stunning views over the formal<br>gardens. En-suite bathroom with open<br>fire, freestanding bath, double sinks,<br>large shower, separate toilet and<br>dressing room.                                |
| Chinese Room<br>(first floor)                           | Twin beds                                                         | 2 (+1)  | Views over the kitchen garden. Private<br>bathroom with toilet, bath and<br>overhead shower. Space for a pop-up<br>bed.                                                                                |
| Map Room<br>(first floor)                               | Super king size bed<br>(can be divided into<br>two single beds) ● | 2       | Views over the formal gardens. Shared<br>bathroom with the White Room with<br>toilet and bath with overhead shower.                                                                                    |
| White Room<br>(first floor)                             | Super king size bed                                               | 2 (+2)  | Double aspect windows over the formal<br>gardens. Shared bathroom with the<br>Map Room with toilet and bath with<br>overhead shower. Double sofa bed<br>available: can sleep 1 adult or 2 children.    |
| Floral Room<br>(ground floor of<br>attached annexe)     | King size bed                                                     | 2       | En-suite toilet and basin. Shared<br>bathroom (up a flight of stairs) with the<br>Bakehouse Room with toilet, separate<br>shower, basin and slipper bath.                                              |
| Bakehouse Room<br>(first floor of<br>attached annexe)   | King size bed                                                     | 2 (+2)  | Views over the kitchen garden. En-suite<br>bathroom with toilet, separate shower,<br>basin and slipper bath (shared with the<br>Floral Room). Space for 2 fold-up beds,<br>suitable for children only. |
| The Summerhouse<br>(ground floor of<br>separate annexe) | Super king size bed                                               | 2       | Views over the formal gardens. En-suite<br>bathroom with toilet, sink, bath and<br>overhead shower.                                                                                                    |
| Total                                                   |                                                                   | 14 (+5) |                                                                                                                                                                                                        |

Please note there is no need to go outside to access the attached annexe (Floral Room and Bakehouse Room). The Summerhouse is a completely separate building to the main house.