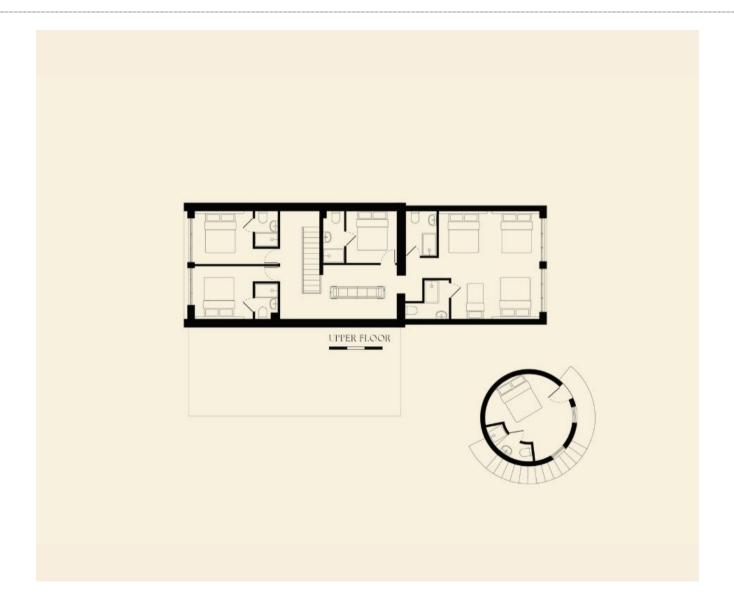

## LIST OF BEDROOMS & FLOOR PLANS AT RAPUNZEL'S KEEP

## BEDROOMS – sleeps 23 (+1) in 9 bedrooms

## • indicates a choice of bed configuration

| Bedroom                     | Beds                                                                                        | Sleeps  | Features                                                                            |
|-----------------------------|---------------------------------------------------------------------------------------------|---------|-------------------------------------------------------------------------------------|
| Barn                        |                                                                                             |         |                                                                                     |
| Bedroom 1<br>(Ground floor) | Super king size bed (can<br>be divided into two<br>single beds) • plus<br>optional sofa bed | 2 (+1)  | Ensuite shower room. Space for a travel cot. Sofa bed suitable for one person only. |
| Bedroom 2<br>(Ground floor) | Super king size bed (can<br>be divided into two<br>single beds) •                           | 2       | Ensuite shower room.                                                                |
| Bedroom 3<br>(Ground floor) | Super king size bed (can<br>be divided into two<br>single beds) •                           | 2       | Ensuite with bath and overhead shower. Space for a travel cot.                      |
| Bedroom 4<br>(First floor)  | Super king size bed (can<br>be divided into two<br>single beds) •                           | 2       | Ensuite shower room.                                                                |
| Bedroom 5<br>(First floor)  | Super king size bed (can<br>be divided into two<br>single beds) •                           | 2       | Ensuite shower room.                                                                |
| Bedroom 6<br>(First floor)  | Super king size bed (can<br>be divided into two<br>single beds) •                           | 2       | Ensuite shower room.<br>Space for a travel cot.                                     |
| Bedroom 7<br>(First floor)  | Three super king size beds (all can be divided into two single beds) • plus one single bed  | 7       | Two ensuite shower rooms.<br>Space for a travel cot.                                |
| Tower                       |                                                                                             |         |                                                                                     |
| Bedroom 8<br>(Ground floor) | Round king size bed                                                                         | 2       | Ensuite shower room.                                                                |
| Bedroom 9<br>(First floor)  | Round king size bed                                                                         | 2       | Ensuite shower room.                                                                |
| Total                       |                                                                                             | 23 (+1) |                                                                                     |