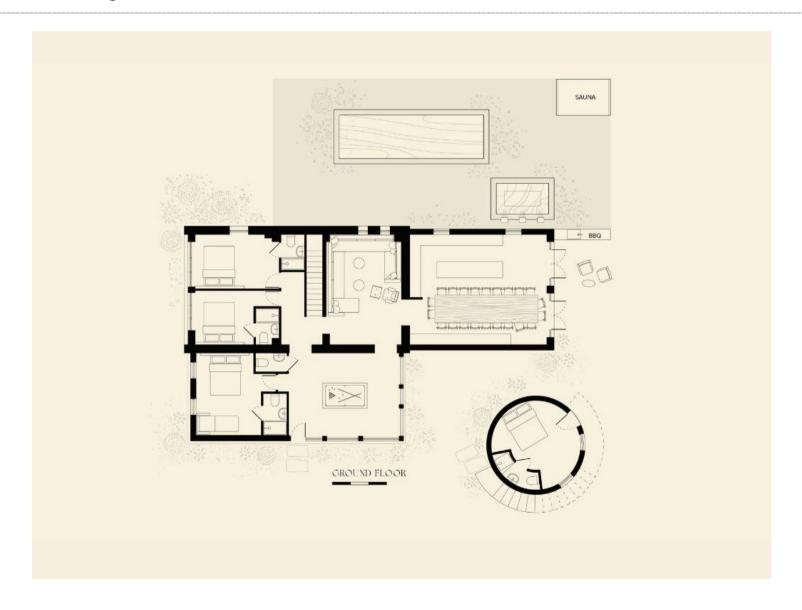

## LIST OF BEDROOMS & FLOOR PLANS AT RAPUNZEL'S KEEP

## BEDROOMS – sleeps 23 (+1) in 9 bedrooms

## • indicates a choice of bed configuration

| Bedroom                     | Beds                                                                                        | Sleeps  | Features                                                                            |
|-----------------------------|---------------------------------------------------------------------------------------------|---------|-------------------------------------------------------------------------------------|
| Barn                        |                                                                                             |         |                                                                                     |
| Bedroom 1<br>(Ground floor) | Super king size bed (can<br>be divided into two<br>single beds) • plus<br>optional sofa bed | 2 (+1)  | Ensuite shower room. Space for a travel cot. Sofa bed suitable for one person only. |
| Bedroom 2<br>(Ground floor) | Super king size bed (can<br>be divided into two<br>single beds) •                           | 2       | Ensuite shower room.                                                                |
| Bedroom 3<br>(Ground floor) | Super king size bed (can<br>be divided into two<br>single beds) •                           | 2       | Ensuite with bath and overhead shower. Space for a travel cot.                      |
| Bedroom 4<br>(First floor)  | Super king size bed (can<br>be divided into two<br>single beds) •                           | 2       | Ensuite shower room.                                                                |
| Bedroom 5<br>(First floor)  | Super king size bed (can<br>be divided into two<br>single beds) •                           | 2       | Ensuite shower room.                                                                |
| Bedroom 6<br>(First floor)  | Super king size bed (can<br>be divided into two<br>single beds) •                           | 2       | Ensuite shower room.<br>Space for a travel cot.                                     |
| Bedroom 7<br>(First floor)  | Three super king size beds (all can be divided into two single beds) • plus one single bed  | 7       | Two ensuite shower rooms.<br>Space for a travel cot.                                |
| Tower                       |                                                                                             |         |                                                                                     |
| Bedroom 8<br>(Ground floor) | Round king size bed                                                                         | 2       | Ensuite shower room.                                                                |
| Bedroom 9<br>(First floor)  | Round king size bed                                                                         | 2       | Ensuite shower room.                                                                |
| Total                       |                                                                                             | 23 (+1) |                                                                                     |