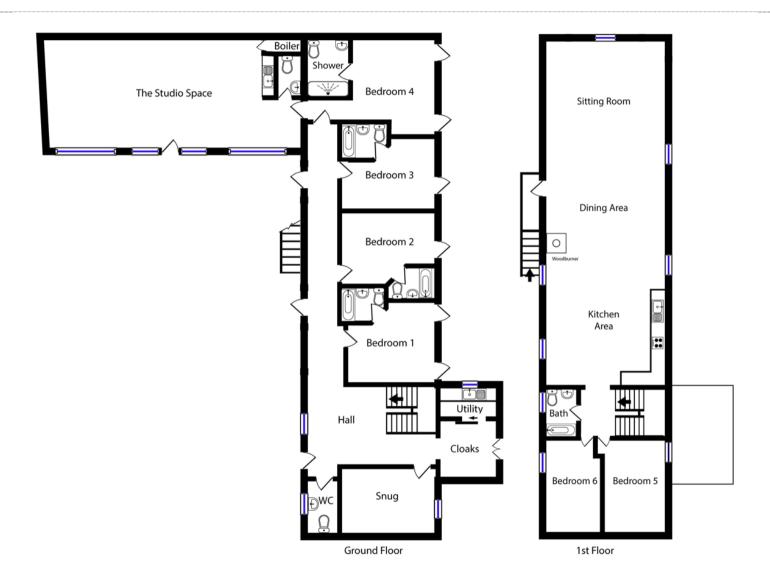

## LIST OF BEDROOMS & FLOOR PLANS AT THE RETREAT BARN

## • indicates a choice of bed configuration

| Bedroom                                   | Beds                                                              | Sleeps | Features                                                                                                         |
|-------------------------------------------|-------------------------------------------------------------------|--------|------------------------------------------------------------------------------------------------------------------|
| Bedroom 1<br>Chestnut<br>(ground floor)   | Super king size bed<br>(can be divided into<br>two single beds) • | 2      | Ensuite bathroom with bath with overhead shower. One of the three biggest rooms. Two door access to the terrace. |
| Bedroom 2<br>Cherry<br>(ground floor)     | Super king size bed<br>(can be divided into<br>two single beds) • | 2      | Ensuite bathroom with bath with overhead shower. One of the three biggest rooms. One door access to the terrace. |
| Bedroom 3<br>Oak<br>(ground floor)        | Super king size bed (can be divided into two single beds)         | 2      | Ensuite bathroom with bath with overhead shower. One door access to the terrace.                                 |
| Bedroom 4<br>Elderberry<br>(ground floor) | Super king size bed<br>(can be divided into<br>two single beds) • | 2      | Ensuite shower room. One of the three biggest rooms. Two door access to the terrace.                             |
| Bedroom 5<br>Willow<br>(first floor)      | Super king size bed<br>(can be divided into<br>two single beds) • | 2      | Smaller than ground floor rooms. Shared bathroom with bath with overhead shower (shared with bedroom 6).         |
| Bedroom 6<br>Juniper<br>(first floor)     | Super king size bed<br>(can be divided into<br>two single beds) • | 2      | Smaller than ground floor rooms. Shared bathroom with bath with overhead shower (shared with bedroom 5).         |
| Total                                     |                                                                   | 12     |                                                                                                                  |