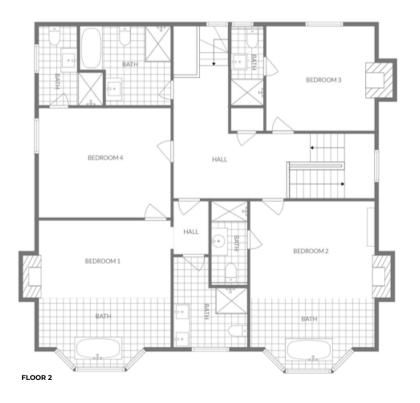

## BEDROOMS - sleeps 22 (+2) in 11 bedrooms:

5 in the main house, 2 in the coach house, 3 in the clock tower and 1 in the duck house

| Bedroom                                                                         | Beds                                             | Sleeps  | Features                                                                                            |
|---------------------------------------------------------------------------------|--------------------------------------------------|---------|-----------------------------------------------------------------------------------------------------|
| Main House                                                                      |                                                  |         |                                                                                                     |
| Bedroom 1<br>(first floor)                                                      | Four poster super<br>king size bed               | 2       | Clawfoot bath in bay window of bedroom. Ensuite shower room.                                        |
| Bedroom 2<br>(first floor)                                                      | Super king size bed                              | 2       | Freestanding bath in bay window of bedroom. Ensuite shower room.                                    |
| Bedroom 3<br>(first floor)                                                      | Double bed                                       | 2       | Ensuite shower room.                                                                                |
| Bedroom 4<br>(first floor)                                                      | Two single beds                                  | 2       | Ensuite shower room. Has adjoining door with bedroom 1 (can be locked).                             |
| Bedroom 5<br>(first floor)                                                      | King size bed                                    | 2       | Ensuite shower room. Bedroom is on a slightly lower level (by three steps) than the other bedrooms. |
| There is also a shared family bathroom on the first floor with bath and shower. |                                                  |         |                                                                                                     |
| The Coach House                                                                 |                                                  |         |                                                                                                     |
| Bedroom 6<br>(first floor)                                                      | Super king size bed                              | 2       | Garden views. Shared shower room with bedroom 7.                                                    |
| Bedroom 7<br>(first floor)                                                      | Double bed, plus<br>double sofa bed in<br>lounge | 2 (+2)  | Shared shower room with bedroom 6.                                                                  |
| Clock Tower                                                                     |                                                  |         |                                                                                                     |
| Bedroom 8<br>(first floor)                                                      | Double bed                                       | 2       | Garden views. Ensuite shower room.                                                                  |
| Bedroom 9<br>(first floor)                                                      | Double bed                                       | 2       | Lake views. Shared bathroom (with bath & shower), shared with bedroom 10.                           |
| Bedroom 10<br>(first floor)                                                     | Double bed                                       | 2       | Garden views. Shared bathroom (with bath & shower), shared with bedroom 9.                          |
| Duck House                                                                      |                                                  |         |                                                                                                     |
| Bedroom 11<br>(ground floor)                                                    | King size bed                                    | 2       | Self-contained studio apartment overlooking the apple orchard and duck lake. Ensuite shower room.   |
| Total                                                                           |                                                  | 22 (+2) |                                                                                                     |