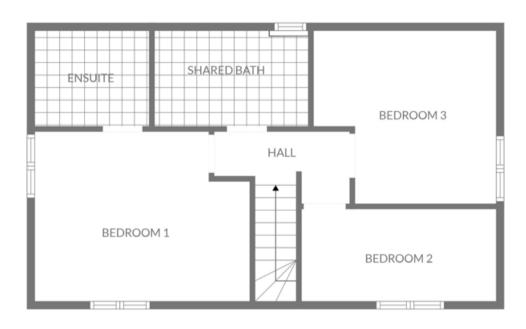

## BEDROOMS - sleeps 22 (+2) in 11 bedrooms:

5 in the main house, 2 in the coach house, 3 in the clock tower and 1 in the duck house

| Bedroom                                                                         | Beds                                             | Sleeps  | Features                                                                                            |
|---------------------------------------------------------------------------------|--------------------------------------------------|---------|-----------------------------------------------------------------------------------------------------|
| Main House                                                                      |                                                  |         |                                                                                                     |
| Bedroom 1<br>(first floor)                                                      | Four poster super<br>king size bed               | 2       | Clawfoot bath in bay window of bedroom. Ensuite shower room.                                        |
| Bedroom 2<br>(first floor)                                                      | Super king size bed                              | 2       | Freestanding bath in bay window of bedroom. Ensuite shower room.                                    |
| Bedroom 3<br>(first floor)                                                      | Double bed                                       | 2       | Ensuite shower room.                                                                                |
| Bedroom 4<br>(first floor)                                                      | Two single beds                                  | 2       | Ensuite shower room. Has adjoining door with bedroom 1 (can be locked).                             |
| Bedroom 5<br>(first floor)                                                      | King size bed                                    | 2       | Ensuite shower room. Bedroom is on a slightly lower level (by three steps) than the other bedrooms. |
| There is also a shared family bathroom on the first floor with bath and shower. |                                                  |         |                                                                                                     |
| The Coach House                                                                 |                                                  |         |                                                                                                     |
| Bedroom 6<br>(first floor)                                                      | Super king size bed                              | 2       | Garden views. Shared shower room with bedroom 7.                                                    |
| Bedroom 7<br>(first floor)                                                      | Double bed, plus<br>double sofa bed in<br>lounge | 2 (+2)  | Shared shower room with bedroom 6.                                                                  |
| Clock Tower                                                                     |                                                  |         |                                                                                                     |
| Bedroom 8<br>(first floor)                                                      | Double bed                                       | 2       | Garden views. Ensuite shower room.                                                                  |
| Bedroom 9<br>(first floor)                                                      | Double bed                                       | 2       | Lake views. Shared bathroom (with bath & shower), shared with bedroom 10.                           |
| Bedroom 10<br>(first floor)                                                     | Double bed                                       | 2       | Garden views. Shared bathroom (with bath & shower), shared with bedroom 9.                          |
| Duck House                                                                      |                                                  |         |                                                                                                     |
| Bedroom 11<br>(ground floor)                                                    | King size bed                                    | 2       | Self-contained studio apartment overlooking the apple orchard and duck lake. Ensuite shower room.   |
| Total                                                                           |                                                  | 22 (+2) |                                                                                                     |