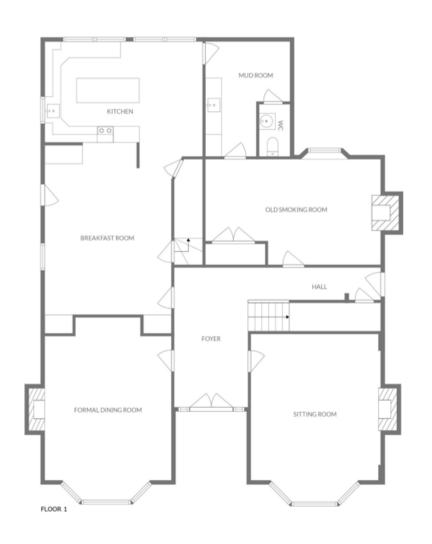

## BEDROOMS - sleeps 22 (+2) in 11 bedrooms:

5 in the main house, 2 in the coach house, 3 in the clock tower and 1 in the duck house

| Bedroom                                                                         | Beds                                             | Sleeps  | Features                                                                                            |
|---------------------------------------------------------------------------------|--------------------------------------------------|---------|-----------------------------------------------------------------------------------------------------|
| Main House                                                                      |                                                  |         |                                                                                                     |
| Bedroom 1<br>(first floor)                                                      | Four poster super<br>king size bed               | 2       | Clawfoot bath in bay window of bedroom. Ensuite shower room.                                        |
| Bedroom 2<br>(first floor)                                                      | Super king size bed                              | 2       | Freestanding bath in bay window of bedroom. Ensuite shower room.                                    |
| Bedroom 3<br>(first floor)                                                      | Double bed                                       | 2       | Ensuite shower room.                                                                                |
| Bedroom 4<br>(first floor)                                                      | Two single beds                                  | 2       | Ensuite shower room. Has adjoining door with bedroom 1 (can be locked).                             |
| Bedroom 5<br>(first floor)                                                      | King size bed                                    | 2       | Ensuite shower room. Bedroom is on a slightly lower level (by three steps) than the other bedrooms. |
| There is also a shared family bathroom on the first floor with bath and shower. |                                                  |         |                                                                                                     |
| The Coach House                                                                 |                                                  |         |                                                                                                     |
| Bedroom 6<br>(first floor)                                                      | Super king size bed                              | 2       | Garden views. Shared shower room with bedroom 7.                                                    |
| Bedroom 7<br>(first floor)                                                      | Double bed, plus<br>double sofa bed in<br>lounge | 2 (+2)  | Shared shower room with bedroom 6.                                                                  |
| Clock Tower                                                                     |                                                  |         |                                                                                                     |
| Bedroom 8<br>(first floor)                                                      | Double bed                                       | 2       | Garden views. Ensuite shower room.                                                                  |
| Bedroom 9<br>(first floor)                                                      | Double bed                                       | 2       | Lake views. Shared bathroom (with bath & shower), shared with bedroom 10.                           |
| Bedroom 10<br>(first floor)                                                     | Double bed                                       | 2       | Garden views. Shared bathroom (with bath & shower), shared with bedroom 9.                          |
| Duck House                                                                      |                                                  |         |                                                                                                     |
| Bedroom 11<br>(ground floor)                                                    | King size bed                                    | 2       | Self-contained studio apartment overlooking the apple orchard and duck lake. Ensuite shower room.   |
| Total                                                                           |                                                  | 22 (+2) |                                                                                                     |

Please note, none of the double beds are zip and link so cannot be configured as twin beds.

FLOOR 1

FLOOR 1 FLOOR 2