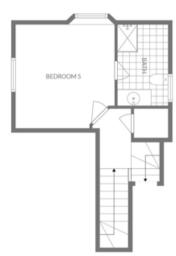

## BEDROOMS - sleeps 22 (+2) in 11 bedrooms:

5 in the main house, 2 in the coach house, 3 in the clock tower and 1 in the duck house

| Bedroom                                                                         | Beds                                             | Sleeps  | Features                                                                                            |
|---------------------------------------------------------------------------------|--------------------------------------------------|---------|-----------------------------------------------------------------------------------------------------|
| Main House                                                                      |                                                  |         |                                                                                                     |
| Bedroom 1<br>(first floor)                                                      | Four poster super<br>king size bed               | 2       | Clawfoot bath in bay window of bedroom. Ensuite shower room.                                        |
| Bedroom 2<br>(first floor)                                                      | Super king size bed                              | 2       | Freestanding bath in bay window of bedroom. Ensuite shower room.                                    |
| Bedroom 3<br>(first floor)                                                      | Double bed                                       | 2       | Ensuite shower room.                                                                                |
| Bedroom 4<br>(first floor)                                                      | Two single beds                                  | 2       | Ensuite shower room. Has adjoining door with bedroom 1 (can be locked).                             |
| Bedroom 5<br>(first floor)                                                      | King size bed                                    | 2       | Ensuite shower room. Bedroom is on a slightly lower level (by three steps) than the other bedrooms. |
| There is also a shared family bathroom on the first floor with bath and shower. |                                                  |         |                                                                                                     |
| The Coach House                                                                 |                                                  |         |                                                                                                     |
| Bedroom 6<br>(first floor)                                                      | Super king size bed                              | 2       | Garden views. Shared shower room with bedroom 7.                                                    |
| Bedroom 7<br>(first floor)                                                      | Double bed, plus<br>double sofa bed in<br>lounge | 2 (+2)  | Shared shower room with bedroom 6.                                                                  |
| Clock Tower                                                                     |                                                  |         |                                                                                                     |
| Bedroom 8<br>(first floor)                                                      | Double bed                                       | 2       | Garden views. Ensuite shower room.                                                                  |
| Bedroom 9<br>(first floor)                                                      | Double bed                                       | 2       | Lake views. Shared bathroom (with bath & shower), shared with bedroom 10.                           |
| Bedroom 10<br>(first floor)                                                     | Double bed                                       | 2       | Garden views. Shared bathroom (with bath & shower), shared with bedroom 9.                          |
| Duck House                                                                      |                                                  |         |                                                                                                     |
| Bedroom 11<br>(ground floor)                                                    | King size bed                                    | 2       | Self-contained studio apartment overlooking the apple orchard and duck lake. Ensuite shower room.   |
| Total                                                                           |                                                  | 22 (+2) |                                                                                                     |