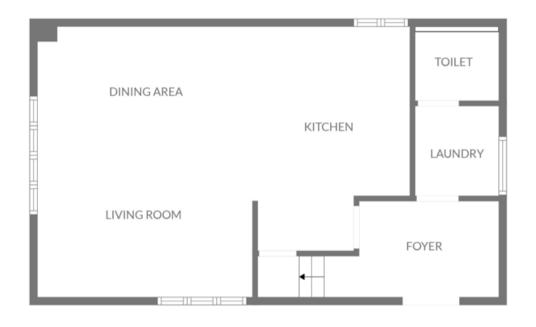

## BEDROOMS - sleeps 22 (+2) in 11 bedrooms:

5 in the main house, 2 in the coach house, 3 in the clock tower and 1 in the duck house

| Bedroom                                                                         | Beds                                             | Sleeps  | Features                                                                                            |
|---------------------------------------------------------------------------------|--------------------------------------------------|---------|-----------------------------------------------------------------------------------------------------|
| Main House                                                                      |                                                  |         |                                                                                                     |
| Bedroom 1<br>(first floor)                                                      | Four poster super<br>king size bed               | 2       | Clawfoot bath in bay window of bedroom. Ensuite shower room.                                        |
| Bedroom 2<br>(first floor)                                                      | Super king size bed                              | 2       | Freestanding bath in bay window of bedroom. Ensuite shower room.                                    |
| Bedroom 3<br>(first floor)                                                      | Double bed                                       | 2       | Ensuite shower room.                                                                                |
| Bedroom 4<br>(first floor)                                                      | Two single beds                                  | 2       | Ensuite shower room. Has adjoining door with bedroom 1 (can be locked).                             |
| Bedroom 5<br>(first floor)                                                      | King size bed                                    | 2       | Ensuite shower room. Bedroom is on a slightly lower level (by three steps) than the other bedrooms. |
| There is also a shared family bathroom on the first floor with bath and shower. |                                                  |         |                                                                                                     |
| The Coach House                                                                 |                                                  |         |                                                                                                     |
| Bedroom 6<br>(first floor)                                                      | Super king size bed                              | 2       | Garden views. Shared shower room with bedroom 7.                                                    |
| Bedroom 7<br>(first floor)                                                      | Double bed, plus<br>double sofa bed in<br>lounge | 2 (+2)  | Shared shower room with bedroom 6.                                                                  |
| Clock Tower                                                                     |                                                  |         |                                                                                                     |
| Bedroom 8<br>(first floor)                                                      | Double bed                                       | 2       | Garden views. Ensuite shower room.                                                                  |
| Bedroom 9<br>(first floor)                                                      | Double bed                                       | 2       | Lake views. Shared bathroom (with bath & shower), shared with bedroom 10.                           |
| Bedroom 10<br>(first floor)                                                     | Double bed                                       | 2       | Garden views. Shared bathroom (with bath & shower), shared with bedroom 9.                          |
| Duck House                                                                      |                                                  |         |                                                                                                     |
| Bedroom 11<br>(ground floor)                                                    | King size bed                                    | 2       | Self-contained studio apartment overlooking the apple orchard and duck lake. Ensuite shower room.   |
| Total                                                                           |                                                  | 22 (+2) |                                                                                                     |