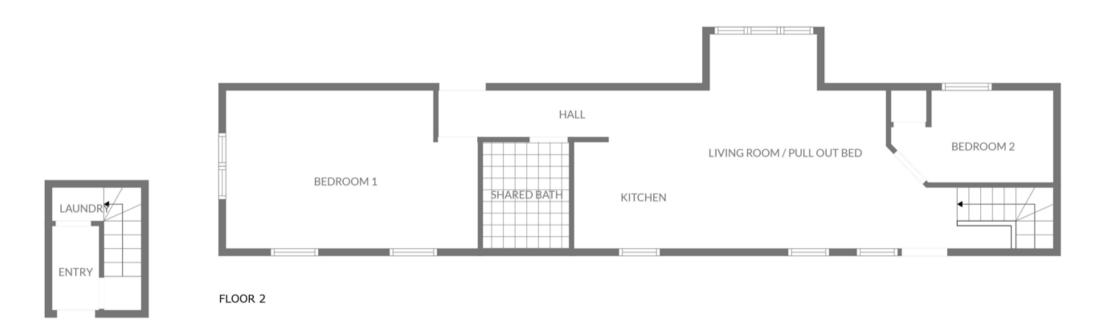

## BEDROOMS - sleeps 22 (+2) in 11 bedrooms:

5 in the main house, 2 in the coach house, 3 in the clock tower and 1 in the duck house

| Bedroom                                                                         | Beds                                             | Sleeps  | Features                                                                                            |
|---------------------------------------------------------------------------------|--------------------------------------------------|---------|-----------------------------------------------------------------------------------------------------|
| Main House                                                                      |                                                  |         |                                                                                                     |
| Bedroom 1<br>(first floor)                                                      | Four poster super<br>king size bed               | 2       | Clawfoot bath in bay window of bedroom. Ensuite shower room.                                        |
| Bedroom 2<br>(first floor)                                                      | Super king size bed                              | 2       | Freestanding bath in bay window of bedroom. Ensuite shower room.                                    |
| Bedroom 3<br>(first floor)                                                      | Double bed                                       | 2       | Ensuite shower room.                                                                                |
| Bedroom 4<br>(first floor)                                                      | Two single beds                                  | 2       | Ensuite shower room. Has adjoining door with bedroom 1 (can be locked).                             |
| Bedroom 5<br>(first floor)                                                      | King size bed                                    | 2       | Ensuite shower room. Bedroom is on a slightly lower level (by three steps) than the other bedrooms. |
| There is also a shared family bathroom on the first floor with bath and shower. |                                                  |         |                                                                                                     |
| The Coach House                                                                 |                                                  |         |                                                                                                     |
| Bedroom 6<br>(first floor)                                                      | Super king size bed                              | 2       | Garden views. Shared shower room with bedroom 7.                                                    |
| Bedroom 7<br>(first floor)                                                      | Double bed, plus<br>double sofa bed in<br>lounge | 2 (+2)  | Shared shower room with bedroom 6.                                                                  |
| Clock Tower                                                                     |                                                  |         |                                                                                                     |
| Bedroom 8<br>(first floor)                                                      | Double bed                                       | 2       | Garden views. Ensuite shower room.                                                                  |
| Bedroom 9<br>(first floor)                                                      | Double bed                                       | 2       | Lake views. Shared bathroom (with bath & shower), shared with bedroom 10.                           |
| Bedroom 10<br>(first floor)                                                     | Double bed                                       | 2       | Garden views. Shared bathroom (with bath & shower), shared with bedroom 9.                          |
| Duck House                                                                      |                                                  |         |                                                                                                     |
| Bedroom 11<br>(ground floor)                                                    | King size bed                                    | 2       | Self-contained studio apartment overlooking the apple orchard and duck lake. Ensuite shower room.   |
| Total                                                                           |                                                  | 22 (+2) |                                                                                                     |