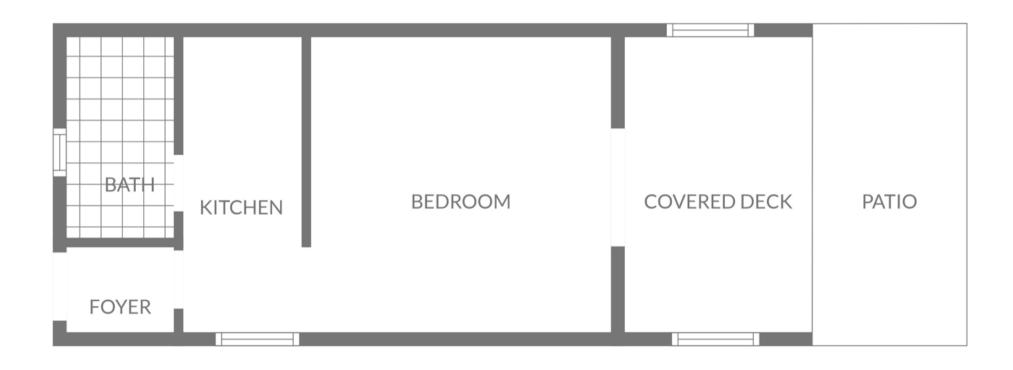

## BEDROOMS - sleeps 22 (+2) in 11 bedrooms:

5 in the main house, 2 in the coach house, 3 in the clock tower and 1 in the duck house

| Bedroom                                                                         | Beds                                             | Sleeps  | Features                                                                                            |
|---------------------------------------------------------------------------------|--------------------------------------------------|---------|-----------------------------------------------------------------------------------------------------|
| Main House                                                                      |                                                  |         |                                                                                                     |
| Bedroom 1<br>(first floor)                                                      | Four poster super<br>king size bed               | 2       | Clawfoot bath in bay window of bedroom. Ensuite shower room.                                        |
| Bedroom 2<br>(first floor)                                                      | Super king size bed                              | 2       | Freestanding bath in bay window of bedroom. Ensuite shower room.                                    |
| Bedroom 3<br>(first floor)                                                      | Double bed                                       | 2       | Ensuite shower room.                                                                                |
| Bedroom 4<br>(first floor)                                                      | Two single beds                                  | 2       | Ensuite shower room. Has adjoining door with bedroom 1 (can be locked).                             |
| Bedroom 5<br>(first floor)                                                      | King size bed                                    | 2       | Ensuite shower room. Bedroom is on a slightly lower level (by three steps) than the other bedrooms. |
| There is also a shared family bathroom on the first floor with bath and shower. |                                                  |         |                                                                                                     |
| The Coach House                                                                 |                                                  |         |                                                                                                     |
| Bedroom 6<br>(first floor)                                                      | Super king size bed                              | 2       | Garden views. Shared shower room with bedroom 7.                                                    |
| Bedroom 7<br>(first floor)                                                      | Double bed, plus<br>double sofa bed in<br>lounge | 2 (+2)  | Shared shower room with bedroom 6.                                                                  |
| Clock Tower                                                                     |                                                  |         |                                                                                                     |
| Bedroom 8<br>(first floor)                                                      | Double bed                                       | 2       | Garden views. Ensuite shower room.                                                                  |
| Bedroom 9<br>(first floor)                                                      | Double bed                                       | 2       | Lake views. Shared bathroom (with bath & shower), shared with bedroom 10.                           |
| Bedroom 10<br>(first floor)                                                     | Double bed                                       | 2       | Garden views. Shared bathroom (with bath & shower), shared with bedroom 9.                          |
| Duck House                                                                      |                                                  |         |                                                                                                     |
| Bedroom 11<br>(ground floor)                                                    | King size bed                                    | 2       | Self-contained studio apartment overlooking the apple orchard and duck lake. Ensuite shower room.   |
| Total                                                                           |                                                  | 22 (+2) |                                                                                                     |