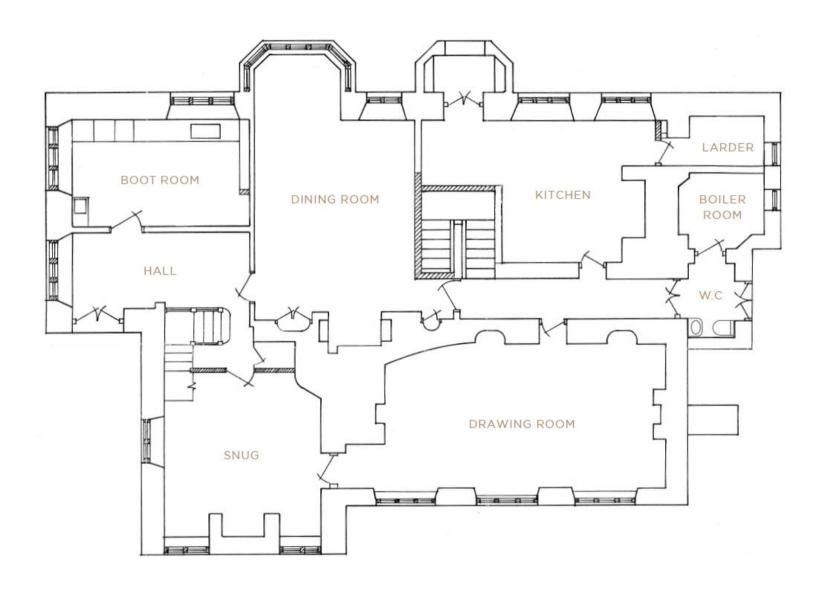

br>(can be divided into<br>two single beds)   | 2      | Shared family bathroom on the second floor with bath plus separate walk-in shower.                                                      |
| Total                                     |                                                                   | 16     |                                                                                                                                         |

The separate three-bedroomed cottage is available for an additional charge. There is one ground floor double-bedded bedroom and two first floor double-bedded bedrooms (one with in-room roll top bath and sink). There is a separate family bathroom with bath and shower on the first floor. Floor plans are available below (scroll to the end).













## **GROUND FLOOR**



## FIRST FLOOR