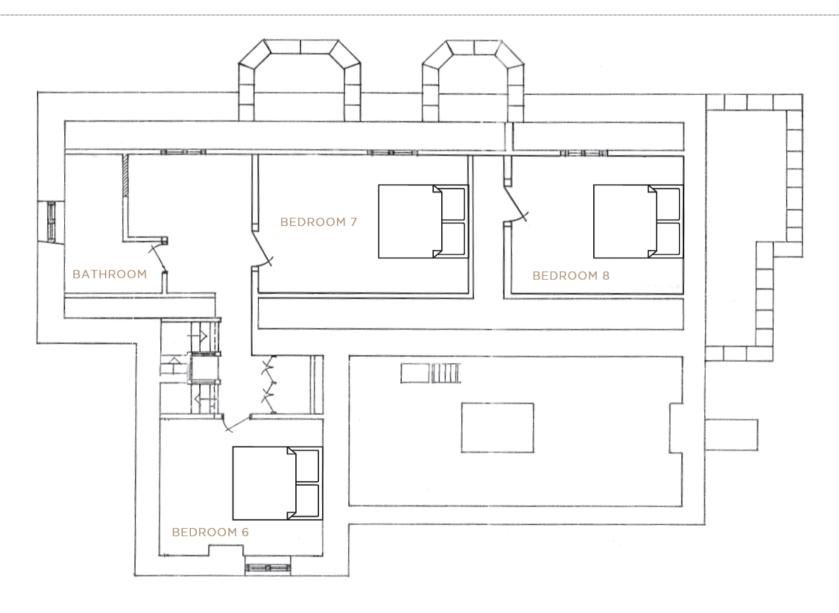

#### • indicates a choice of bed configuration

| Bedroom                                   | Beds                                                              | Sleeps | Features                                                                                                                                |
|-------------------------------------------|-------------------------------------------------------------------|--------|-----------------------------------------------------------------------------------------------------------------------------------------|
| Bedroom 1<br>Mapperton<br>(First floor)   | King size bed                                                     | 2      | Dressing room and bathroom (accessed through dressing room) with bath and overhead shower.                                              |
| Bedroom 2<br>Stickland<br>(First floor)   | King size bed                                                     | 2      | Two shared family bathrooms on<br>the first floor, one with bath and<br>overhead shower; one with bath<br>plus separate walk-in shower. |
| Bedroom 3<br>East Morden<br>(First floor) | Super king size bed<br>(can be divided into<br>two single beds) • | 2      | Two shared family bathrooms on<br>the first floor, one with bath and<br>overhead shower; one with bath<br>plus separate walk-in shower. |
| Bedroom 4<br>West Morden<br>(First floor) | King size bed                                                     | 2      | Two shared family bathrooms on<br>the first floor, one with bath and<br>overhead shower; one with bath<br>plus separate walk-in shower. |
| Bedroom 5<br>Shapwick<br>(First floor)    | King size bed                                                     | 2      | Two shared family bathrooms on<br>the first floor, one with bath and<br>overhead shower; one with bath<br>plus separate walk-in shower. |
| Bedroom 6<br>Bloxworth<br>(Second floor)  | Super king size bed (can be divided into two single beds)         | 2      | Shared family bathroom on the second floor with bath plus separate walk-in shower.                                                      |
| Bedroom 7<br>Tomson<br>(Second floor)     | Super king size bed (can be divided into two single beds)         | 2      | Shared family bathroom on the second floor with bath plus separate walk-in shower.                                                      |
| Bedroom 8<br>Muston<br>(Second floor)     | Super king size bed<br>(can be divided into<br>two single beds)   | 2      | Shared family bathroom on the second floor with bath plus separate walk-in shower.                                                      |
| Total                                     |                                                                   | 16     |                                                                                                                                         |