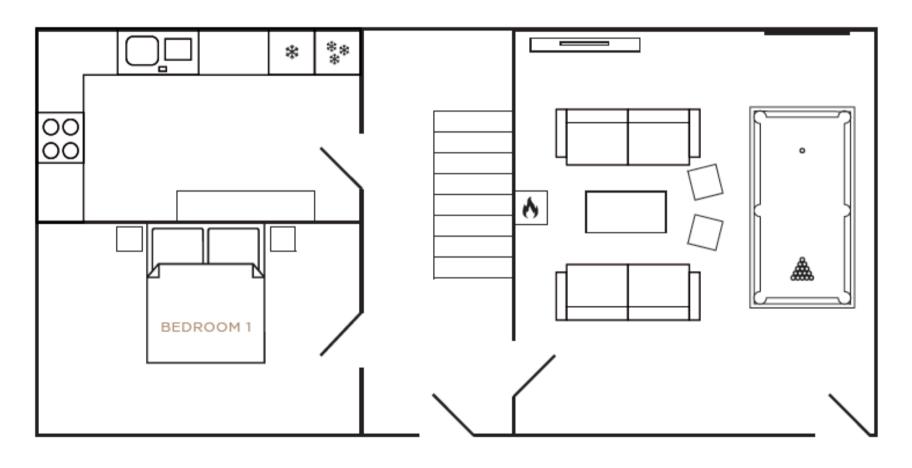

The separate three-bedroomed cottage is available for an additional charge. There is one ground floor double-bedded bedroom and two first floor double-bedded bedrooms (one with in-room roll top bath and sink). There is a separate family bathroom with bath and shower on the first floor. Floor plans are available below (scroll to the end).