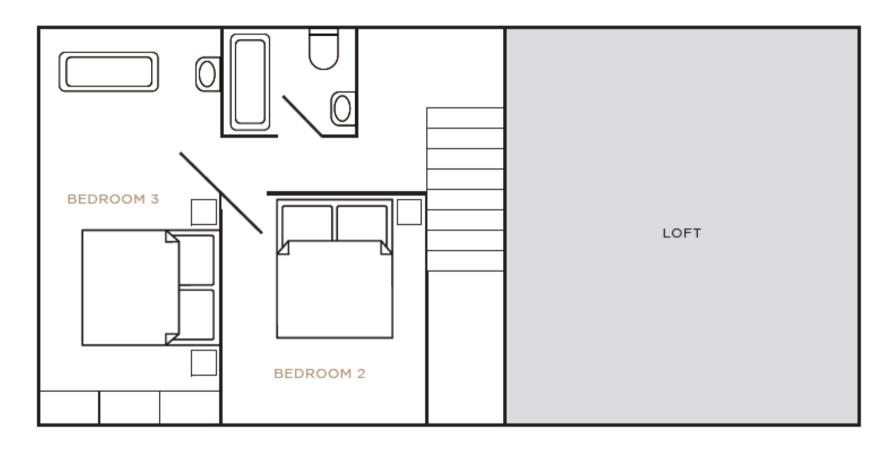

The separate three-bedroomed cottage is available for an additional charge. There is one ground floor double-bedded bedroom and two first floor double-bedded bedrooms (one with in-room roll top bath and sink). There is a separate family bathroom with bath and shower on the first floor. Floor plans are available below (scroll to the end).

## FIRST FLOOR