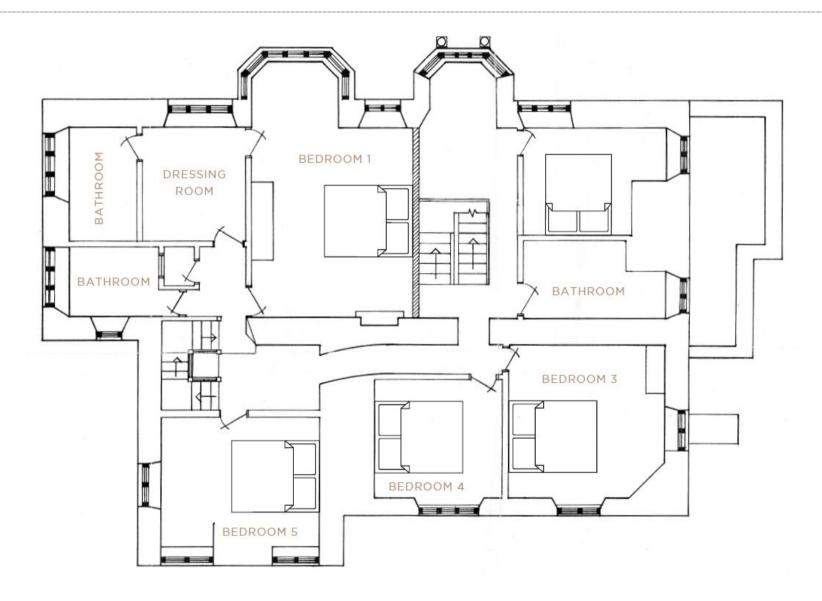

## FIRST FLOOR

#### • indicates a choice of bed configuration

| Bedroom                                   | Beds                                                              | Sleeps | Features                                                                                                                                |
|-------------------------------------------|-------------------------------------------------------------------|--------|-----------------------------------------------------------------------------------------------------------------------------------------|
| Bedroom 1<br>Mapperton<br>(First floor)   | King size bed                                                     | 2      | Dressing room and bathroom (accessed through dressing room) with bath and overhead shower.                                              |
| Bedroom 2<br>Stickland<br>(First floor)   | King size bed                                                     | 2      | Two shared family bathrooms on<br>the first floor, one with bath and<br>overhead shower; one with bath<br>plus separate walk-in shower. |
| Bedroom 3<br>East Morden<br>(First floor) | Super king size bed<br>(can be divided into<br>two single beds) • | 2      | Two shared family bathrooms on<br>the first floor, one with bath and<br>overhead shower; one with bath<br>plus separate walk-in shower. |
| Bedroom 4<br>West Morden<br>(First floor) | King size bed                                                     | 2      | Two shared family bathrooms on<br>the first floor, one with bath and<br>overhead shower; one with bath<br>plus separate walk-in shower. |
| Bedroom 5<br>Shapwick<br>(First floor)    | King size bed                                                     | 2      | Two shared family bathrooms on<br>the first floor, one with bath and<br>overhead shower; one with bath<br>plus separate walk-in shower. |
| Bedroom 6<br>Bloxworth<br>(Second floor)  | Super king size bed (can be divided into two single beds)         | 2      | Shared family bathroom on the second floor with bath plus separate walk-in shower.                                                      |
| Bedroom 7<br>Tomson<br>(Second floor)     | Super king size bed (can be divided into two single beds)         | 2      | Shared family bathroom on the second floor with bath plus separate walk-in shower.                                                      |
| Bedroom 8<br>Muston<br>(Second floor)     | Super king size bed<br>(can be divided into<br>two single beds)   | 2      | Shared family bathroom on the second floor with bath plus separate walk-in shower.                                                      |
| Total                                     |                                                                   | 16     |                                                                                                                                         |