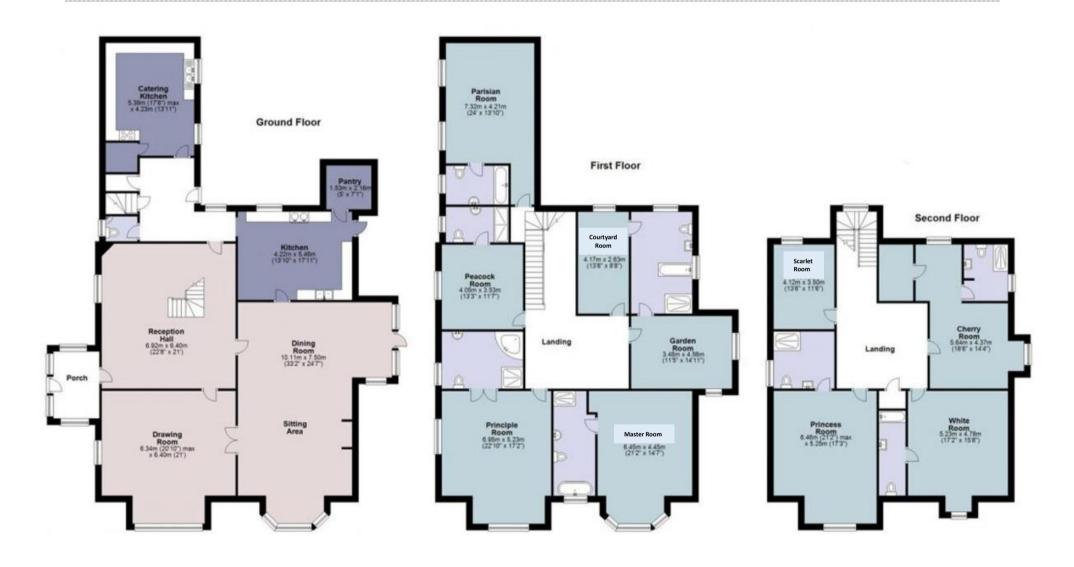

## BEDROOMS – sleeps 20 in 10 bedrooms

|                                 |                                                                 | T      |                                                                                                    |
|---------------------------------|-----------------------------------------------------------------|--------|----------------------------------------------------------------------------------------------------|
| Bedroom                         | Beds                                                            | Sleeps | Features                                                                                           |
| Principle Room<br>(First floor) | Four-poster, super king size bed                                | 2      | Ensuite with super-large bespoke bath and separate shower.                                         |
| Parisian Room<br>(First floor)  | Super king size bed<br>(can be divided into<br>two single beds) | 2      | Ensuite with bath and overhead shower.                                                             |
| Peacock Room<br>(First floor)   | King size bed                                                   | 2      | Ensuite shower room.                                                                               |
| Garden Room<br>(First floor)    | Brass king size bed                                             | 2      | Jack and Jill bathroom (shared with Courtyard Room) with roll-top bath and separate shower.        |
| Master Room<br>(First floor)    | Super king size bed<br>(can be divided into<br>two single beds) | 2      | Ensuite with roll-top bath and separate shower.                                                    |
| Courtyard Room<br>(First floor) | King size bed                                                   | 2      | Jack and Jill bathroom (shared with Garden Room) with roll-top bath and separate shower.           |
| Cherry Room<br>(Second floor)   | Twin beds                                                       | 2      | Ensuite shower room.                                                                               |
| White Room<br>(Second floor)    | Super king size bed<br>(can be divided into<br>two single beds) | 2      | Ensuite with small bath and overhead shower.                                                       |
| Princess Room<br>(Second floor) | Emperor size bed                                                | 2      | Ensuite with large shower.                                                                         |
| Scarlet Room<br>(Second floor)  | Super king size bed<br>(can be divided into<br>two single beds) | 2      | Shared ensuite with Princess<br>Room (access to the shower room<br>is via the Princess Room only). |
| Total                           |                                                                 | 20     |                                                                                                    |