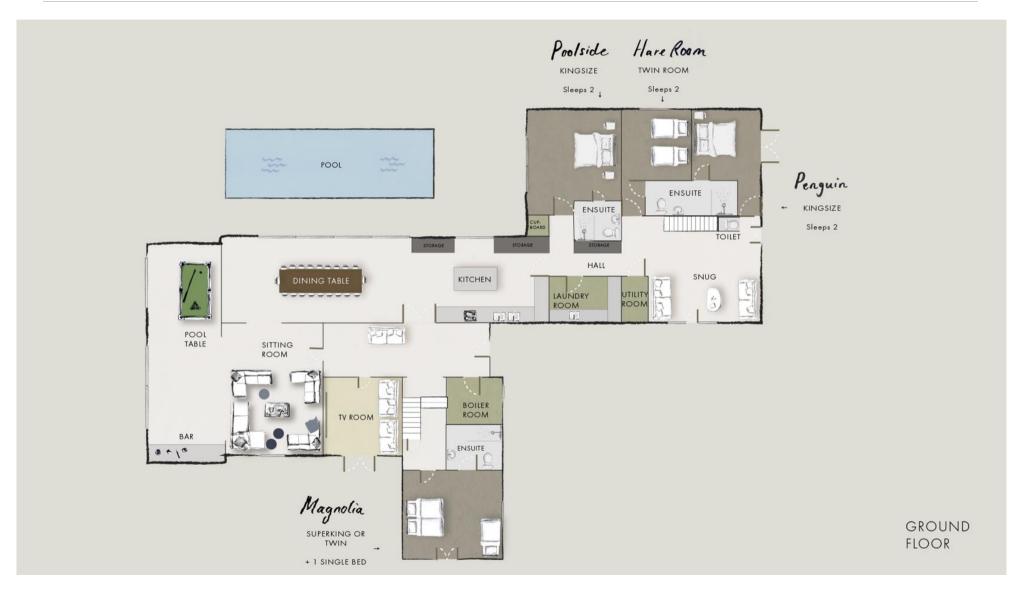

### • indicates a choice of bed configuration

| Bedroom                              | Beds                                                                                 | Sleeps | Features                                                                          |
|--------------------------------------|--------------------------------------------------------------------------------------|--------|-----------------------------------------------------------------------------------|
| Magnolia Room<br>(Ground floor)      | Super king size bed<br>(can be divided into<br>two single beds) ●<br>plus single bed | 3      | Ensuite with bath.                                                                |
| Poolside Room<br>(Ground floor)      | King size four poster<br>bed                                                         | 2      | Ensuite with walk-in shower.                                                      |
| Hare Room<br>(Ground floor)          | Two single beds                                                                      | 2      | Jack-and-Jill style ensuite with walk-<br>in shower, shared with Penguin<br>Room. |
| Penguin Room<br>(Ground floor)       | King size four poster<br>bed                                                         | 2      | Jack-and-Jill style ensuite with walk-<br>in shower, shared with Hare Room.       |
| Room with a<br>View<br>(First floor) | King size bed                                                                        | 2      | Ensuite with walk-in shower.                                                      |
| The East Room<br>(First floor)       | King size bed                                                                        | 2      | Ensuite with walk-in shower.                                                      |
| The West Room<br>(First floor)       | Double bed                                                                           | 2      | Ensuite with walk-in shower.                                                      |
| Blondie's Room<br>(First floor)      | Bunk beds plus<br>single bed                                                         | 3      | Bathroom adjacent to the bedroom with bath with shower over.                      |
| Liberty's Room<br>(First floor)      | King size bed                                                                        | 2      | Bathroom across the corridor with walk-in shower.                                 |
| Lara's Room<br>(First floor)         | Super king size bed<br>(can be divided into<br>two single beds) ●<br>plus single bed | 3      | Ensuite with bath with hand-held shower attachment.                               |
| Total                                |                                                                                      | 23     |                                                                                   |

### FLOOR PLANS – ground floor