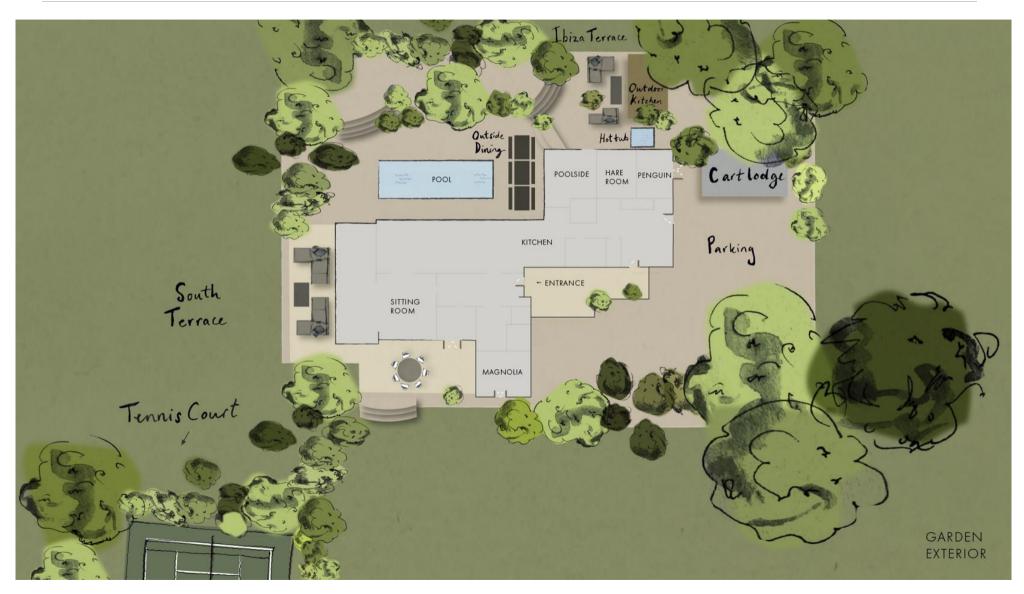

| 3      | Bathroom adjacent to the bedroom with bath with shower over.                      |
| Liberty's Room<br>(First floor)      | King size bed                                                                        | 2      | Bathroom across the corridor with walk-in shower.                                 |
| Lara's Room<br>(First floor)         | Super king size bed<br>(can be divided into<br>two single beds) ●<br>plus single bed | 3      | Ensuite with bath with hand-held shower attachment.                               |
| Total                                |                                                                                      | 23     |                                                                                   |



## FLOOR PLANS - garden





### FLOOR PLANS – ground floor