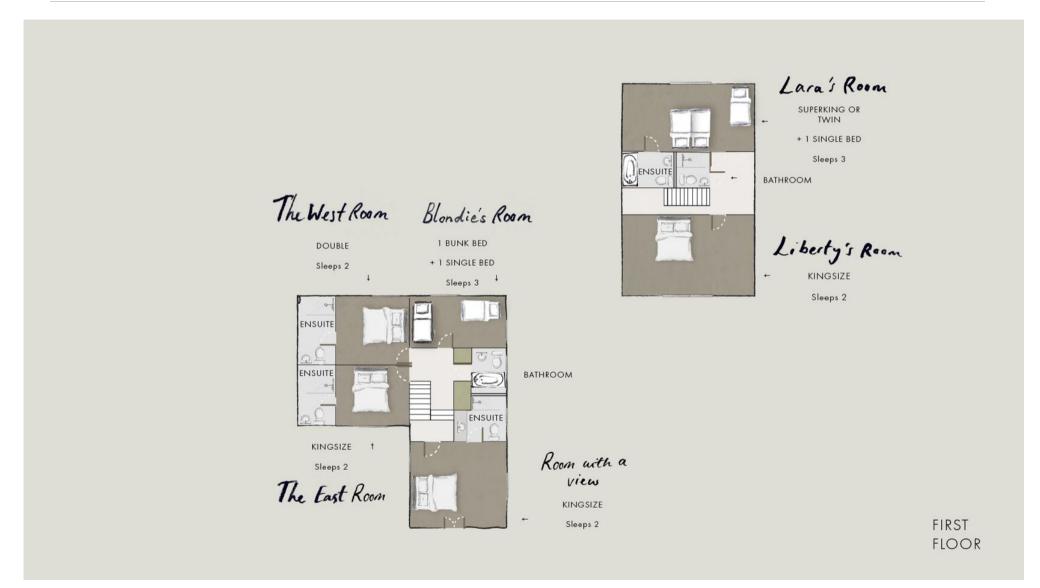

### • indicates a choice of bed configuration

| Bedroom                              | Beds                                                                                 | Sleeps | Features                                                                          |
|--------------------------------------|--------------------------------------------------------------------------------------|--------|-----------------------------------------------------------------------------------|
| Magnolia Room<br>(Ground floor)      | Super king size bed<br>(can be divided into<br>two single beds) ●<br>plus single bed | 3      | Ensuite with bath.                                                                |
| Poolside Room<br>(Ground floor)      | King size four poster<br>bed                                                         | 2      | Ensuite with walk-in shower.                                                      |
| Hare Room<br>(Ground floor)          | Two single beds                                                                      | 2      | Jack-and-Jill style ensuite with walk-<br>in shower, shared with Penguin<br>Room. |
| Penguin Room<br>(Ground floor)       | King size four poster<br>bed                                                         | 2      | Jack-and-Jill style ensuite with walk-<br>in shower, shared with Hare Room.       |
| Room with a<br>View<br>(First floor) | King size bed                                                                        | 2      | Ensuite with walk-in shower.                                                      |
| The East Room<br>(First floor)       | King size bed                                                                        | 2      | Ensuite with walk-in shower.                                                      |
| The West Room<br>(First floor)       | Double bed                                                                           | 2      | Ensuite with walk-in shower.                                                      |
| Blondie's Room<br>(First floor)      | Bunk beds plus<br>single bed                                                         | 3      | Bathroom adjacent to the bedroom with bath with shower over.                      |
| Liberty's Room<br>(First floor)      | King size bed                                                                        | 2      | Bathroom across the corridor with walk-in shower.                                 |
| Lara's Room<br>(First floor)         | Super king size bed<br>(can be divided into<br>two single beds) ●<br>plus single bed | 3      | Ensuite with bath with hand-held shower attachment.                               |
| Total                                |                                                                                      | 23     |                                                                                   |