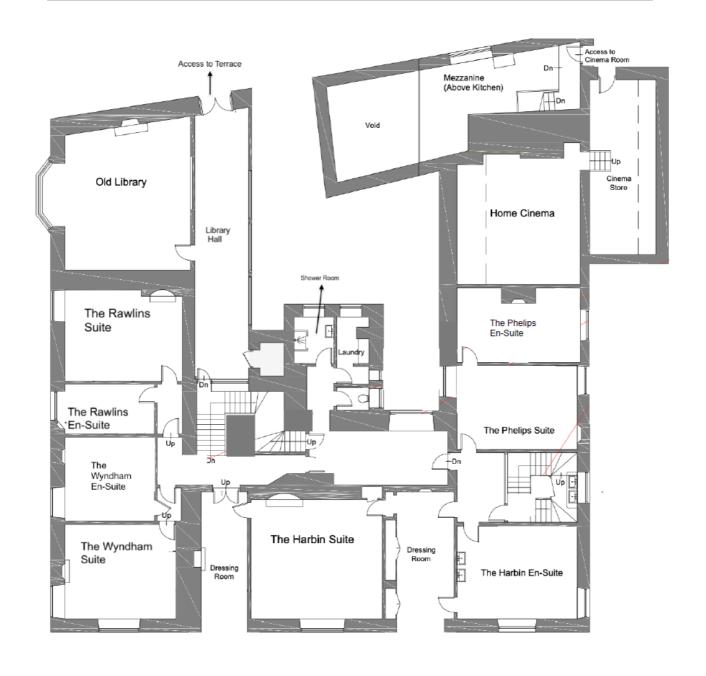

## LIST OF BEDROOMS & FLOOR PLANS AT HARBIN HOUSE

## BEDROOMS – sleeps 19 (+1) in 9 bedrooms

| Bedroom                            | Beds                                        | Sleeps  | Features                                                                                                                                                                       |
|------------------------------------|---------------------------------------------|---------|--------------------------------------------------------------------------------------------------------------------------------------------------------------------------------|
| The Harbin Suite<br>(First floor)  | Four poster super<br>king size bed          | 2       | Spacious suite (36 sqm) with two dressing rooms and seating area. Picturesque parkland views. Ensuite bathroom with roll top bath, large free-standing shower and double sink. |
| The Wyndham<br>Suite (First floor) | Super king size bed                         | 2       | Dual aspect suite (24.5 sqm). Views over the estate. Generous seating area. Ensuite bathroom with roll top bath and free-standing shower.                                      |
| The Phelips Suite<br>(First floor) | Four poster king<br>size bed                | 2       | Suite (23 sqm) with dual aspect windows offering views of the courtyard and woodland. Ensuite bathroom with roll top bath, freestanding shower and ample dressing space.       |
| The Rawlins Suite<br>(First floor) | Four poster bed                             | 2       | Suite (25.5 sqm). Seating area.<br>Ensuite bathroom with bathtub. Sole<br>use of separate shower room close<br>by.                                                             |
| The Bates Room<br>(Second floor)   | Super king size bed,<br>plus single day bed | 2 (+1)  | Generous sized room (27.5 sqm).<br>Access to a shared bathroom down<br>the corridor with spacious shower<br>and double sinks.                                                  |
| The Compton Room<br>(Second floor) | King size bed, plus<br>two single beds      | 4       | Family room (34 sqm). Interconnects with The Burnell Room. Views to the front and rear gardens. Separate bathroom with shower.                                                 |
| The Burnell Room<br>(Second floor) | Single bed                                  | 1       | Cosy room (15 sqm) with TV. Shared bathroom with The Compton Room.                                                                                                             |
| The Holme Room<br>(Second floor)   | Two single beds                             | 2       | 19.5 sqm. Views of the front parkland.<br>Shared bathroom down the corridor<br>with shower (shared with Musket<br>Room).                                                       |
| The Musket Room<br>(Second floor)  | King size bed                               | 2       | 24 sqm. Views of the estate. Shared bathroom down the corridor with shower (shared with Holme Room).                                                                           |
| Total                              |                                             | 19 (+1) |                                                                                                                                                                                |