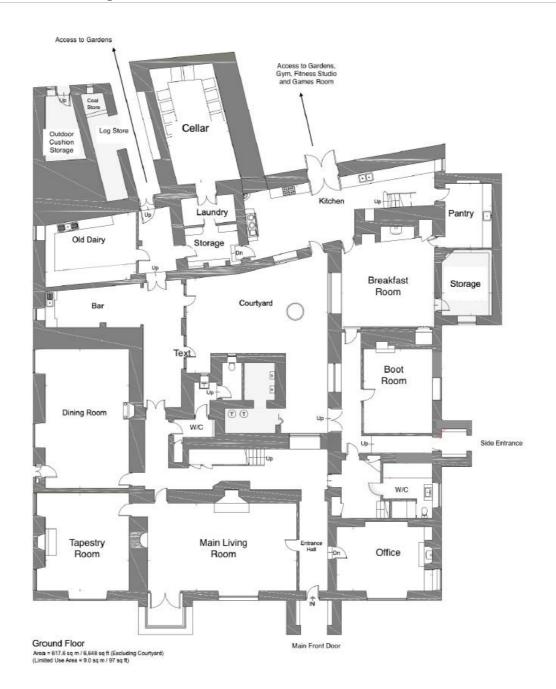

>(Second floor)   | Two single beds                             | 2       | 19.5 sqm. Views of the front parkland.<br>Shared bathroom down the corridor<br>with shower (shared with Musket<br>Room).                                                       |
| The Musket Room<br>(Second floor)  | King size bed                               | 2       | 24 sqm. Views of the estate. Shared bathroom down the corridor with shower (shared with Holme Room).                                                                           |
| Total                              |                                             | 19 (+1) |                                                                                                                                                                                |