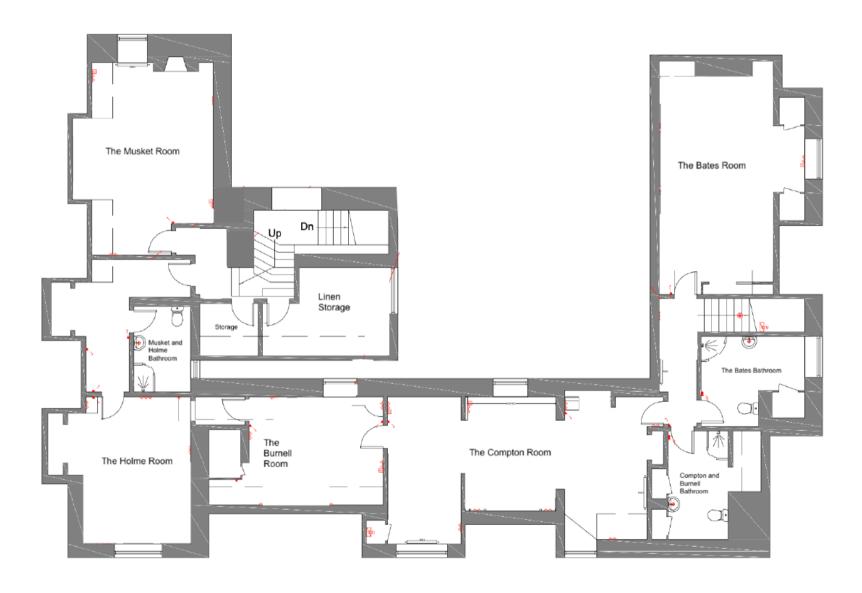

## LIST OF BEDROOMS & FLOOR PLANS AT HARBIN HOUSE

## BEDROOMS – sleeps 19 (+1) in 9 bedrooms

| Bedroom                            | Beds                                        | Sleeps  | Features                                                                                                                                                                       |
|------------------------------------|---------------------------------------------|---------|--------------------------------------------------------------------------------------------------------------------------------------------------------------------------------|
| The Harbin Suite<br>(First floor)  | Four poster super<br>king size bed          | 2       | Spacious suite (36 sqm) with two dressing rooms and seating area. Picturesque parkland views. Ensuite bathroom with roll top bath, large free-standing shower and double sink. |
| The Wyndham<br>Suite (First floor) | Super king size bed                         | 2       | Dual aspect suite (24.5 sqm). Views over the estate. Generous seating area. Ensuite bathroom with roll top bath and free-standing shower.                                      |
| The Phelips Suite<br>(First floor) | Four poster king<br>size bed                | 2       | Suite (23 sqm) with dual aspect windows offering views of the courtyard and woodland. Ensuite bathroom with roll top bath, freestanding shower and ample dressing space.       |
| The Rawlins Suite<br>(First floor) | Four poster bed                             | 2       | Suite (25.5 sqm). Seating area.<br>Ensuite bathroom with bathtub. Sole<br>use of separate shower room close<br>by.                                                             |
| The Bates Room<br>(Second floor)   | Super king size bed,<br>plus single day bed | 2 (+1)  | Generous sized room (27.5 sqm).<br>Access to a shared bathroom down<br>the corridor with spacious shower<br>and double sinks.                                                  |
| The Compton Room<br>(Second floor) | King size bed, plus<br>two single beds      | 4       | Family room (34 sqm). Interconnects with The Burnell Room. Views to the front and rear gardens. Separate bathroom with shower.                                                 |
| The Burnell Room<br>(Second floor) | Single bed                                  | 1       | Cosy room (15 sqm) with TV. Shared bathroom with The Compton Room.                                                                                                             |
| The Holme Room<br>(Second floor)   | Two single beds                             | 2       | 19.5 sqm. Views of the front parkland.<br>Shared bathroom down the corridor<br>with shower (shared with Musket<br>Room).                                                       |
| The Musket Room<br>(Second floor)  | King size bed                               | 2       | 24 sqm. Views of the estate. Shared bathroom down the corridor with shower (shared with Holme Room).                                                                           |
| Total                              |                                             | 19 (+1) |                                                                                                                                                                                |