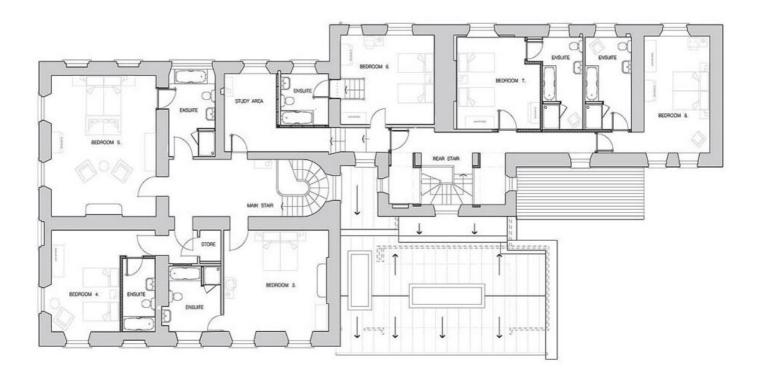

## LIST OF BEDROOMS & FLOOR PLANS AT MEREVIEW MANOR

## • indicates a choice of bed configuration

| Bedroom                                    | Beds                                                                     | Sleeps | Features                                                                                                  |
|--------------------------------------------|--------------------------------------------------------------------------|--------|-----------------------------------------------------------------------------------------------------------|
| Indian Room No. 1<br>(Ground floor)        | Super king size bed                                                      | 2      | Wide access for guests with<br>limited mobility. Woodland views.<br>En-suite bath and separate<br>shower. |
| Trellis Room No. 2<br>(Ground floor)       | Two single beds (can<br>be joined to make a<br>super king size bed)<br>• | 2      | End room with both woodland<br>and lakeside views. En-suite bath<br>and separate shower.                  |
| Orchid Room No. 3<br>(First floor)         | Super king size bed                                                      | 2      | Lake views. En-suite bath and separate shower.                                                            |
| White Room No. 4<br>(First floor)          | Two single beds                                                          | 2      | Corner room with double aspect<br>lake views. En-suite bath with<br>shower over.                          |
| Lake Room No. 5<br>(First floor)           | Super king size bed                                                      | 2      | Largest of the rooms with views<br>to the drive and lake. En-suite<br>bath and separate shower.           |
| Silver Room No. 6<br>(First floor)         | Two single beds (can<br>be joined to make a<br>super king size bed)      | 2      | Woodland views. En-suite bath<br>with shower over. Bathroom<br>accessible up steps.                       |
| Pink Room No. 7<br>(First floor)           | Two single beds (can<br>be joined to make a<br>super king size bed)<br>• | 2      | Woodland views. En-suite bath<br>and separate shower.                                                     |
| Yellow Room No. 8<br>(First floor)         | Super king size bed                                                      | 2      | End room with both woodland<br>and lakeside views. En-suite bath<br>and separate shower.                  |
| Coachman's<br>Cottage<br>(Two floor annex) | King size bed                                                            | 2      | Self-contained annex with<br>kitchen, living room and upstairs<br>bedroom with en-suite shower<br>room.   |
| Total                                      |                                                                          | 18     |                                                                                                           |

## FIRST FLOOR PLAN (manor house)