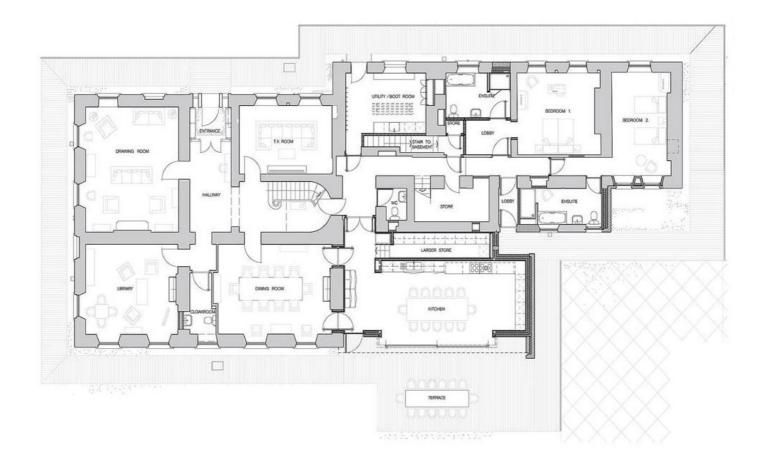

## LIST OF BEDROOMS & FLOOR PLANS AT MEREVIEW MANOR

## • indicates a choice of bed configuration

| Bedroom                                    | Beds                                                                     | Sleeps | Features                                                                                                  |
|--------------------------------------------|--------------------------------------------------------------------------|--------|-----------------------------------------------------------------------------------------------------------|
| Indian Room No. 1<br>(Ground floor)        | Super king size bed                                                      | 2      | Wide access for guests with<br>limited mobility. Woodland views.<br>En-suite bath and separate<br>shower. |
| Trellis Room No. 2<br>(Ground floor)       | Two single beds (can<br>be joined to make a<br>super king size bed)<br>• | 2      | End room with both woodland<br>and lakeside views. En-suite bath<br>and separate shower.                  |
| Orchid Room No. 3<br>(First floor)         | Super king size bed                                                      | 2      | Lake views. En-suite bath and separate shower.                                                            |
| White Room No. 4<br>(First floor)          | Two single beds                                                          | 2      | Corner room with double aspect<br>lake views. En-suite bath with<br>shower over.                          |
| Lake Room No. 5<br>(First floor)           | Super king size bed                                                      | 2      | Largest of the rooms with views<br>to the drive and lake. En-suite<br>bath and separate shower.           |
| Silver Room No. 6<br>(First floor)         | Two single beds (can<br>be joined to make a<br>super king size bed)      | 2      | Woodland views. En-suite bath<br>with shower over. Bathroom<br>accessible up steps.                       |
| Pink Room No. 7<br>(First floor)           | Two single beds (can<br>be joined to make a<br>super king size bed)<br>• | 2      | Woodland views. En-suite bath<br>and separate shower.                                                     |
| Yellow Room No. 8<br>(First floor)         | Super king size bed                                                      | 2      | End room with both woodland<br>and lakeside views. En-suite bath<br>and separate shower.                  |
| Coachman's<br>Cottage<br>(Two floor annex) | King size bed                                                            | 2      | Self-contained annex with<br>kitchen, living room and upstairs<br>bedroom with en-suite shower<br>room.   |
| Total                                      |                                                                          | 18     |                                                                                                           |