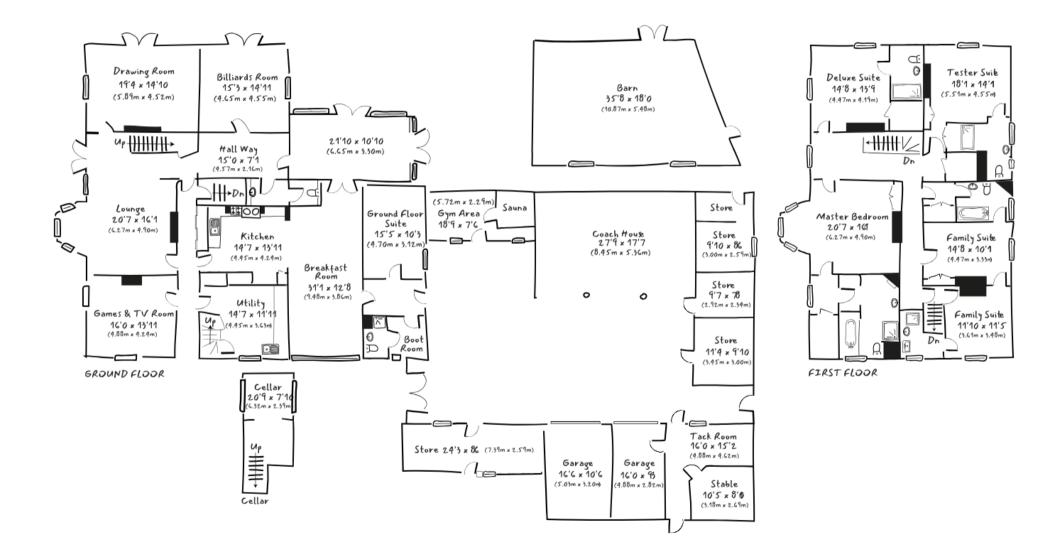

## LIST OF BEDROOMS & FLOOR PLAN AT WINDMILL VIEW

## • indicates a choice of bed configuration

| Bedroom                              | Beds                                                                                                       | Sleeps | Features                                                                                                                                                                                                                                    |
|--------------------------------------|------------------------------------------------------------------------------------------------------------|--------|---------------------------------------------------------------------------------------------------------------------------------------------------------------------------------------------------------------------------------------------|
| Master Bedroom<br>(first floor)      | King size bed                                                                                              | 2      | Original bay window and<br>decorative fireplace. Period<br>dressing table and original<br>cupboards. En-suite bathroom<br>with roll top bath and double<br>walk-in shower.                                                                  |
| Deluxe Suite<br>(first floor)        | Large double bed                                                                                           | 2      | Two grand sash windows give<br>panoramic views of the<br>grounds of Windmill View.<br>Plenty of storage space. Small<br>en-suite bathroom with large<br>walk-in shower.                                                                     |
| Tester Suite<br>(first floor)        | Tester-style double<br>bed                                                                                 | 2      | Views across the majority of the<br>22 acres towards the old<br>disused windmill. Original<br>cupboards give ample storage<br>space. Original decorative<br>fireplace. En-suite bathroom<br>with bath and walk-in shower.                   |
| Family Suite<br>(first floor)        | French-style double<br>bed                                                                                 | 2      | At the north-western apex of<br>the property, the family suite<br>consists of two rooms that can<br>either be adjoined or<br>separated. Both rooms have<br>original decorative fireplaces<br>and ensuite bathrooms with<br>walk-in showers. |
|                                      | Two single beds (can<br>be joined to make a<br>double bed) ●<br>or can be converted<br>into a sitting room | 2      |                                                                                                                                                                                                                                             |
| Ground Floor Suite<br>(ground floor) | Double bed                                                                                                 | 2      | Period features meet modern<br>touches in this easily accessible<br>downstairs bedroom. Heated<br>flooring and log burner. Just<br>across the corridor is a modern<br>wet room with power shower.                                           |
| Total                                |                                                                                                            | 12-14  |                                                                                                                                                                                                                                             |