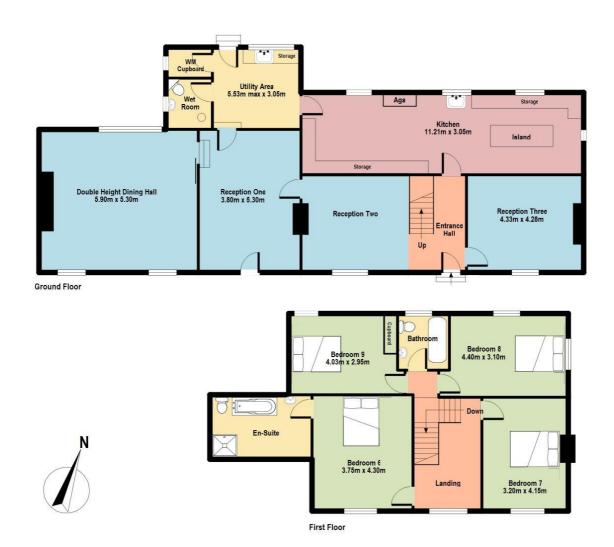

## LIST OF BEDROOMS AT MERBACH HILL HOUSE

Merbach Hill House has 9 bedrooms, 4 in the main Farmhouse and then a further 5 bedrooms in the Annexe. The Annexe bedrooms are a stone's throw from the main house, and each have a bathroom. Each bedroom is individually styled.

| Bedroom                  | Beds             | Sleeps | Features                                                                                                                                                                                                                                                                                              |
|--------------------------|------------------|--------|-------------------------------------------------------------------------------------------------------------------------------------------------------------------------------------------------------------------------------------------------------------------------------------------------------|
| Bedroom 6<br>(Farmhouse) | King size double | 2 (+1) | Situated in the main farmhouse, this first-floor king size bedroom overlooks the front gardens and is decorated in an eclectic moody style with velvet armchair seating.  This room has a large en-suite bathroom with bath, separate shower and wc/basin.  This room can accommodate a complimentary |
|                          |                  |        | travel cot for a child under two or a blow up bed for children up to 16.                                                                                                                                                                                                                              |
| Bedroom 7<br>(Farmhouse) | King size double | 2      | Situated in the main farmhouse, this elegantly decorated king size bedroom overlooks the front garden and features original art prints from the owner's collection.  This room has access to a shared bathroom a                                                                                      |
|                          |                  |        | few steps away or a downstairs shared shower room.                                                                                                                                                                                                                                                    |
|                          |                  |        | This room cannot accommodate extra beds or cots.                                                                                                                                                                                                                                                      |
| Bedroom 8<br>(Farmhouse) | King size double | 2 (+2) | Situated in the main farmhouse, this king size<br>bedroom overlooks the mini orchard and fields<br>and is decorated in a contemporary style with<br>botanical wallpaper.                                                                                                                              |
|                          |                  |        | This room has access to a shared bathroom outside the room and a shared downstairs shower room.                                                                                                                                                                                                       |
|                          |                  |        | This room can accommodate a complimentary travel cot for a child under two, or up to two single blow up beds for children up to 16.                                                                                                                                                                   |
| Bedroom 9<br>(Farmhouse) | Double           | 2      | Situated in the main farmhouse, this double bedroom overlooks the rear garden with views and is decorated in a contemporary style.                                                                                                                                                                    |
|                          |                  |        | This room has access to a shared bathroom outside the room and a shared downstairs shower room.                                                                                                                                                                                                       |
|                          |                  |        | This room cannot accommodate extra beds or cots but is ideal for younger guests using existing beds.                                                                                                                                                                                                  |
| Total                    |                  | 21-27  |                                                                                                                                                                                                                                                                                                       |

## Note on occupancy:

Note that although the house can sleep up to 27 with the use of extra beds, the main dining room is suitable for up to 21 seated comfortably. The house is best suited for up to 21 adults and 6 children.