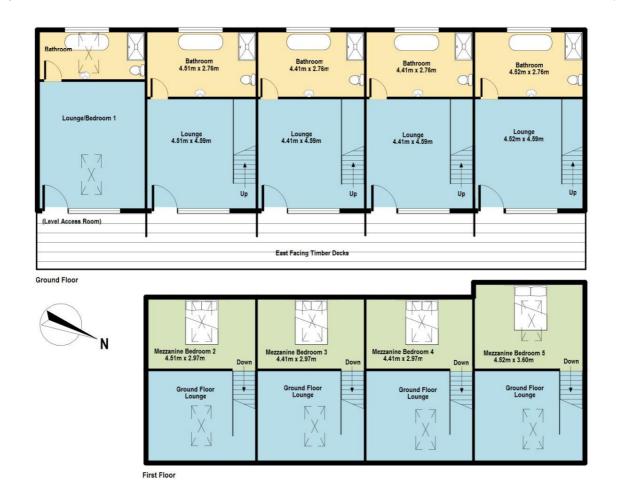

## LIST OF BEDROOMS AT MERBACH HILL HOUSE

Merbach Hill House has 9 bedrooms, 4 in the main Farmhouse and then a further 5 bedrooms in the Annexe. The Annexe bedrooms are a stone's throw from the main house, and each have a bathroom. Each bedroom is individually styled.

## BEDROOMS - sleeps 21-27 in 9 bedrooms

| Bedroom               | Beds                                 | Sleeps | Features                                                                                                                                                                                                                                                                    |
|-----------------------|--------------------------------------|--------|-----------------------------------------------------------------------------------------------------------------------------------------------------------------------------------------------------------------------------------------------------------------------------|
| Bedroom 1<br>(Annexe) | Four poster bed                      | 2 (+1) | Single level double height room with four poster bed and armchair seating area. En-suite double shower.                                                                                                                                                                     |
|                       |                                      |        | This room has near level access to a nearby parking space and step free access and is wheelchair friendly in the main room and ensuite shower room. This room can also accommodate a complimentary travel cot for a child under two or a blow up bed for children up to 16. |
| Bedroom 2<br>(Annexe) | King size double,<br>plus sofa bed   | 2-3    | Split level guest suite with downstairs lounge area, upstairs king size mezzanine bedroom and downstairs big bathroom with claw foot roll top bath, separate shower and wc/basin.                                                                                           |
|                       |                                      |        | This room has a large 'click clack' sofa bed which can be made up for an adult or a child.                                                                                                                                                                                  |
| Bedroom 3<br>(Annexe) | King size double,<br>plus sofa bed   | 2-3    | Split level guest suite with downstairs lounge area, upstairs king size mezzanine bedroom and downstairs big bathroom with claw foot roll top bath, separate shower and wc/basin.                                                                                           |
|                       |                                      |        | This room has a large 'click clack' sofa bed which can be made up for an adult or a child.                                                                                                                                                                                  |
| Bedroom 4<br>(Annexe) | King size double,<br>plus a sofa bed | 2-3    | Split level guest suite with downstairs lounge area, upstairs king size mezzanine bedroom and downstairs big bathroom with claw foot roll top bath, separate shower and wc/basin.                                                                                           |
|                       |                                      |        | This room has a large 'click clack' sofa bed which can be made up for an adult or a child.                                                                                                                                                                                  |
| Bedroom 5<br>(Annexe) | King size double                     | 2 (+2) | Split level guest suite with downstairs lounge area, upstairs king size mezzanine bedroom and downstairs big bathroom with claw foot roll top bath, separate shower and wc/basin.                                                                                           |
|                       |                                      |        | This room can accommodate a complimentary travel cot for a child under two, or up to two single blow up beds for children up to 16.                                                                                                                                         |