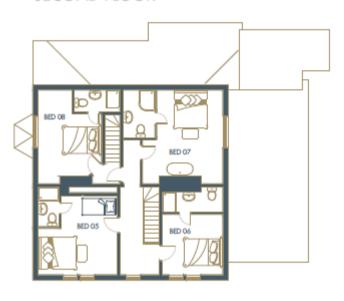

# LIST OF BEDROOMS & FLOOR PLANS AT LONGSLADE HALL

## BEDROOMS – sleeps 18 (+6) in 8 bedrooms

### • indicates a choice of bed configuration

| Bedroom                     | Beds                                                                                                          | Sleeps  | Features                                   |
|-----------------------------|---------------------------------------------------------------------------------------------------------------|---------|--------------------------------------------|
| Bedroom 1<br>(First floor)  | King size bed (can be divided into two single beds) • plus 1 extra bed (additional charge)                    | 2 (+1)  | En-suite shower room.                      |
| Bedroom 2<br>(First floor)  | King size bed (can be divided into two single beds) •                                                         | 2       | En-suite shower room.                      |
| Bedroom 3<br>(First floor)  | Super king size bed<br>(can be divided into<br>two single beds) •<br>plus 2 extra beds<br>(additional charge) | 2 (+2)  | En-suite shower room. Wall-<br>mounted TV. |
| Bedroom 4<br>(First floor)  | 2 x bunk beds<br>(suitable for adults)                                                                        | 4       | En-suite shower room.                      |
| Bedroom 5<br>(Second floor) | King size bed (can be divided into two single beds) • plus 1 extra bed (additional charge)                    | 2 (+1)  | En-suite shower room.                      |
| Bedroom 6<br>(Second floor) | Super king size bed (can be divided into two single beds)                                                     | 2       | En-suite shower room.                      |
| Bedroom 7<br>(Second floor) | Super king size bed<br>(can be divided into<br>two single beds) ●<br>plus 1 extra bed<br>(additional charge)  | 2 (+1)  | En-suite shower room. Wall-<br>mounted TV. |
| Bedroom 8<br>(Second floor) | King size bed (can be divided into two single beds) • plus 1 extra bed (additional charge)                    | 2 (+1)  | En-suite shower room.                      |
| Total                       |                                                                                                               | 18 (+6) |                                            |

There are 6 extra beds that can be set up in bedrooms 1, 3, 5, 7 & 8 for an additional charge of £100 per bed, per weekend or midweek stay and £200 per bed, per week-long stay.

# SECOND FLOOR