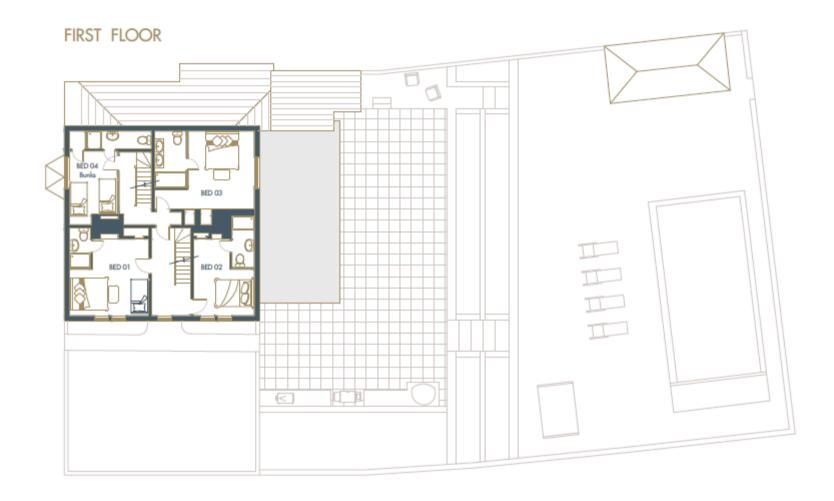

# LIST OF BEDROOMS & FLOOR PLANS AT LONGSLADE HALL

## BEDROOMS – sleeps 18 (+6) in 8 bedrooms

### • indicates a choice of bed configuration

| Bedroom                     | Beds                                                                                                          | Sleeps  | Features                                   |
|-----------------------------|---------------------------------------------------------------------------------------------------------------|---------|--------------------------------------------|
| Bedroom 1<br>(First floor)  | King size bed (can be divided into two single beds) • plus 1 extra bed (additional charge)                    | 2 (+1)  | En-suite shower room.                      |
| Bedroom 2<br>(First floor)  | King size bed (can be divided into two single beds) •                                                         | 2       | En-suite shower room.                      |
| Bedroom 3<br>(First floor)  | Super king size bed<br>(can be divided into<br>two single beds) •<br>plus 2 extra beds<br>(additional charge) | 2 (+2)  | En-suite shower room. Wall-<br>mounted TV. |
| Bedroom 4<br>(First floor)  | 2 x bunk beds<br>(suitable for adults)                                                                        | 4       | En-suite shower room.                      |
| Bedroom 5<br>(Second floor) | King size bed (can be divided into two single beds) • plus 1 extra bed (additional charge)                    | 2 (+1)  | En-suite shower room.                      |
| Bedroom 6<br>(Second floor) | Super king size bed (can be divided into two single beds)                                                     | 2       | En-suite shower room.                      |
| Bedroom 7<br>(Second floor) | Super king size bed<br>(can be divided into<br>two single beds) ●<br>plus 1 extra bed<br>(additional charge)  | 2 (+1)  | En-suite shower room. Wall-<br>mounted TV. |
| Bedroom 8<br>(Second floor) | King size bed (can be divided into two single beds) • plus 1 extra bed (additional charge)                    | 2 (+1)  | En-suite shower room.                      |
| Total                       |                                                                                                               | 18 (+6) |                                            |

There are 6 extra beds that can be set up in bedrooms 1, 3, 5, 7 & 8 for an additional charge of £100 per bed, per weekend or midweek stay and £200 per bed, per week-long stay.