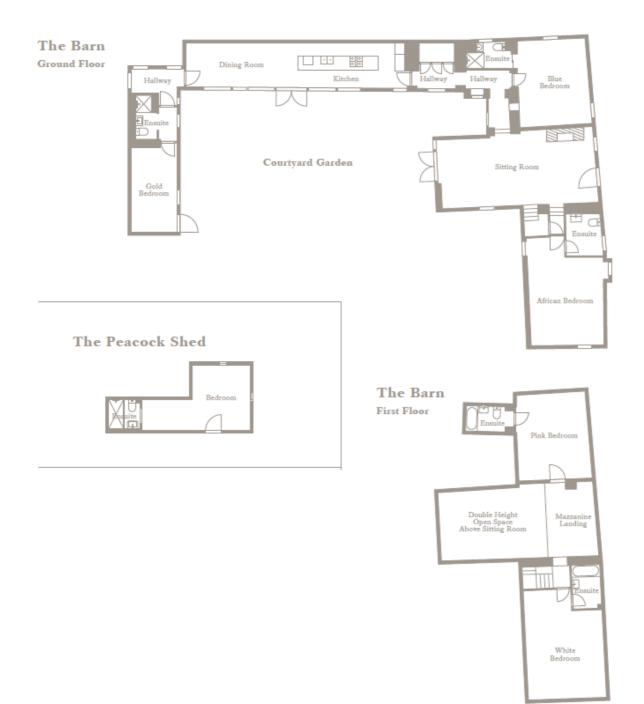

## FLOOR PLANS

The Barn at Windrush is made up of:

- The Barn Sleeps 10 in 5 bedrooms
- The Peacock Shed Sleeps 2 in 1 bedroom

- Living room: Equipped with Sky TV, movie system, movie library, music system, board games and Xbox.
- **Kitchen and dining room:** A modern Corian design equipped with a table seating 14, 2x dishwashers, 2x ovens, 5 burner gas hob, American fridge/freezer, Nespresso coffee machine and state of the art surround sound music system.
- Utility: Washing machine / tumble dryer, additional fridge, coat hooks, storage.
- Mezzanine gallery/study: With a desk, Wi-Fi and jukebox.
- Cloakroom

## THE BARN BEDROOMS

• indicates a choice of bed configuration

| Bedroom                           | Beds                                                                                    | Sleeps             | Features                                                                                                                  |
|-----------------------------------|-----------------------------------------------------------------------------------------|--------------------|---------------------------------------------------------------------------------------------------------------------------|
| Gold Bedroom<br>(Ground floor)    | Super king size bed                                                                     | 2                  | En-suite wet room.                                                                                                        |
| Blue Bedroom<br>(Ground floor)    | Super king size bed,<br>can be divided into<br>two single beds •<br>plus single day bed | 2 + 1<br>child     | En-suite wet room. Day bed can<br>be used for a child under 12<br>years old.                                              |
| African Bedroom<br>(Ground floor) | Super king size bed,<br>can be divided into<br>two single beds •                        | 2                  | En-suite with roll top bath.                                                                                              |
| White Bedroom<br>(First floor)    | Super king size bed,<br>can be divided into<br>two single beds •                        | 2                  | En-suite with roll top bath.                                                                                              |
| Pink Bedroom<br>(First floor)     | Super king size bed,<br>can be divided into<br>two single beds •<br>plus single day bed | 2 + 1<br>child     | En-suite with bath. Day bed can<br>be used for a child under 12<br>years old. Note this bedroom<br>has restricted height. |
| Total                             |                                                                                         | 10 + 2<br>children |                                                                                                                           |

This unique, light-filled cottage overlooking a private garden is ideal for couples. Housing a luxuriously styled king size bedroom with original beams and chandelier, this exquisite space exudes a warm atmosphere with traditional furnishings and wood trimmings.

| Bedroom                          | Beds          | Sleeps | Features           |
|----------------------------------|---------------|--------|--------------------|
| Master Bedroom<br>(Ground floor) | King size bed | 2      | En-suite wet room. |
| Total                            |               | 2      |                    |