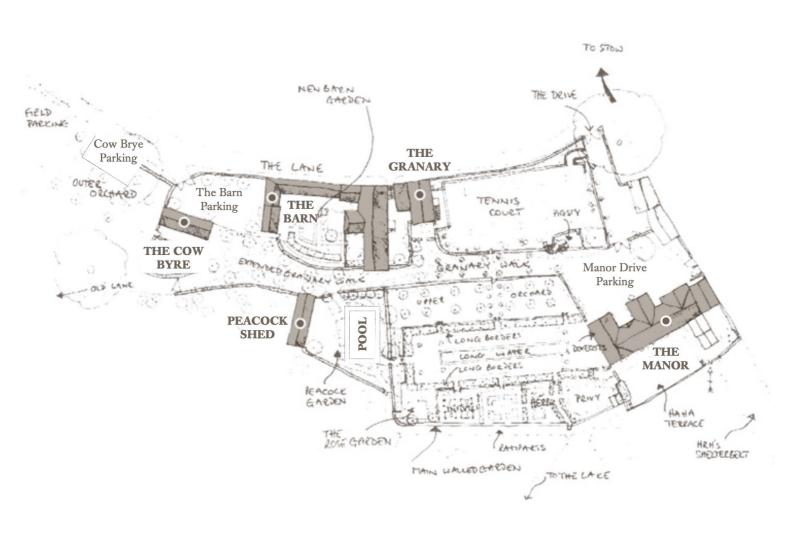

## LIST OF ROOMS & FLOOR PLANS AT THE BARN AT WINDRUSH

The Barn at Windrush is part of the wider Windrush Hyde Estate which comprises of other self-contained accommodation (see plan below). The only shared facilities are the tennis court (bookable slots) and the children's adventure playground.