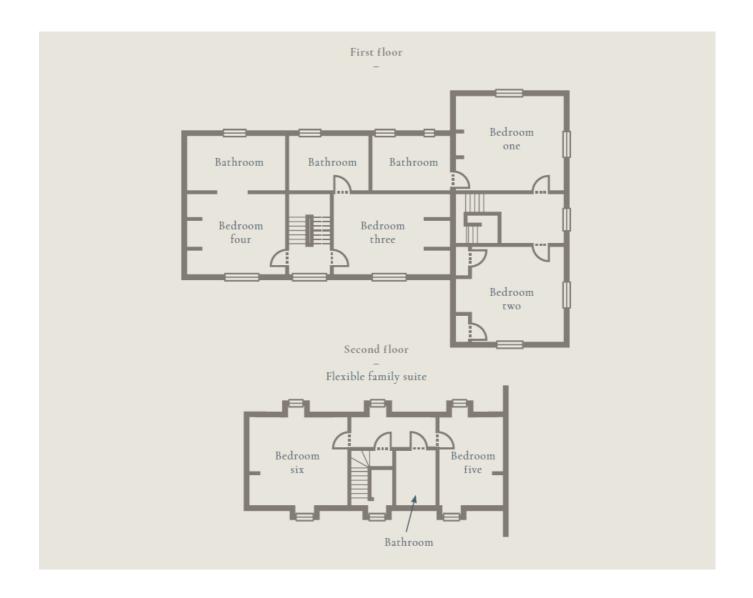

## LIST OF BEDROOMS & FLOOR PLANS AT GREENMARSH FARM

## • indicates a choice of bed configuration

| Bedroom                                                                                     | Beds                                                                                                       | Sleeps   | Features                                                                                                                                                             |
|---------------------------------------------------------------------------------------------|------------------------------------------------------------------------------------------------------------|----------|----------------------------------------------------------------------------------------------------------------------------------------------------------------------|
| 1. The Elmley<br>Room<br>(First floor –<br>accessed via the<br>south staircase)             | King size, modern<br>style four poster bed.<br>Room for optional<br>extra guest bed.                       | 2 (+1)   | Two large sash windows facing north and south. Large ensuite with double walk-in rainfall shower and double basin, plus free-standing Verdigris bath in the bedroom. |
| 2. The Pink Room<br>(First floor –<br>accessed via the<br>south staircase)                  | Super king size bed<br>(can be divided into<br>two single beds) •                                          | 2        | Views south from the bed directly in front of the sash window. Ensuite with rainfall shower (note: bathroom behind partition in bedroom).                            |
| 3. The Blue Room<br>(First floor –<br>accessed via the<br>west staircase)                   | Super king size bed<br>(can be divided into<br>two single beds) •<br>Room for optional<br>extra guest bed. | 2 (+1)   | Ensuite with large rainfall shower, double basin and freestanding rolltop bath.                                                                                      |
| 4. The Yellow<br>Room<br>(First floor –<br>accessed via the<br>west staircase)              | Super king size bed (can be divided into two single beds) • Room for optional extra guest bed.             | 2 (+1)   | Ensuite with large rainfall shower, double basin and freestanding rolltop bath.                                                                                      |
| 5. The Attic Room<br>(Second floor<br>family suite –<br>accessed via the<br>west staircase) | Super king size bed<br>(can be divided into<br>two single beds) •<br>Room for optional<br>extra guest bed. | 2 (+1)   | Shared family bathroom (shared with The Nest Room) on spacious landing with shower over bath.                                                                        |
| 6. The Nest Room<br>(Second floor<br>family suite –<br>accessed via the<br>west staircase)  | 2 x full-size single<br>'bunk' style beds                                                                  | 2        | Shared family bathroom (shared with The Attic Room) on spacious landing with shower over bath.                                                                       |
| Total                                                                                       |                                                                                                            | 12 (+2*) |                                                                                                                                                                      |