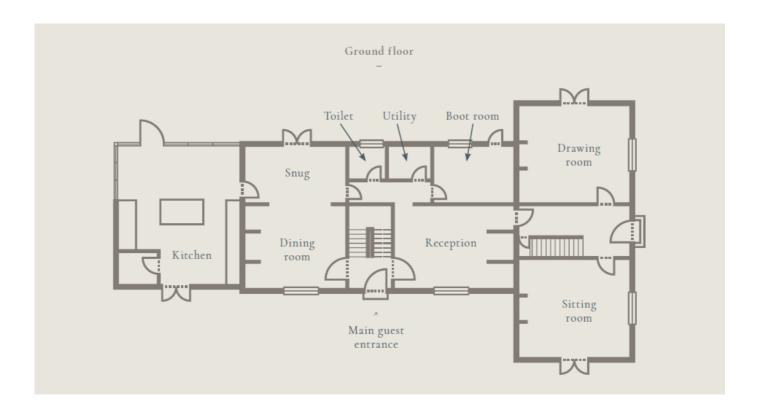

beds                                                                  | 2        | Shared family bathroom (shared with The Attic Room) on spacious landing with shower over bath.                                                                       |
| Total                                                                                       |                                                                                                            | 12 (+2*) |                                                                                                                                                                      |

<sup>\*</sup>Two extra fold-out guest beds are available for an additional cost of £50 per bed. Please note the maximum capacity at Greenmarsh Farm is 14 guests.