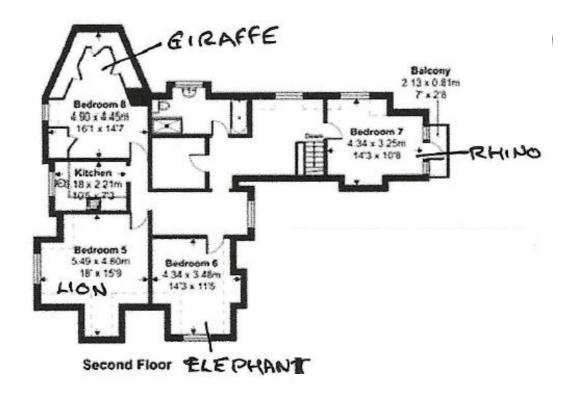

br>divided into two<br>single beds) • | 2      |                                                                          |
| Rhino<br>(second floor)    | Small double bed                                                     | 2      | Balcony.                                                                 |
| Lion<br>(second floor)     | Large sofa bed*                                                      | 2      | Lounge if not used as a bedroom. TV and dining table seating 6 people.   |
| Total                      |                                                                      | 16     |                                                                          |

There is also an extra z-bed that can be used for the additional cost of £60.





## FLOOR PLANS - first floor