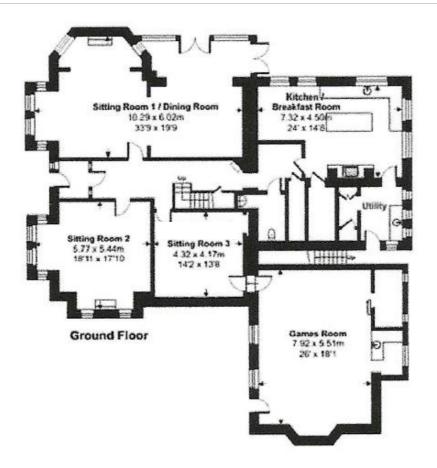

r) | Super king size<br>bed (can be<br>divided into two<br>single beds) • | 2      |                                                                          |
| Rhino<br>(second floor)    | Small double bed                                                     | 2      | Balcony.                                                                 |
| Lion<br>(second floor)     | Large sofa bed*                                                      | 2      | Lounge if not used as a bedroom. TV and dining table seating 6 people.   |
| Total                      |                                                                      | 16     |                                                                          |

There is also an extra z-bed that can be used for the additional cost of £60.





## FLOOR PLANS - first floor