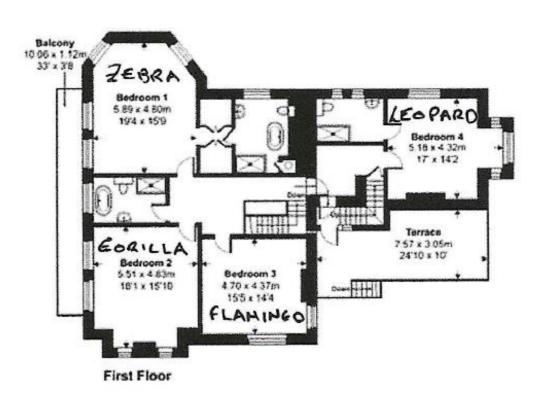

be<br>divided into two<br>single beds) • | 2      |                                                                          |
| Rhino<br>(second floor)    | Small double bed                                                     | 2      | Balcony.                                                                 |
| Lion<br>(second floor)     | Large sofa bed*                                                      | 2      | Lounge if not used as a bedroom. TV and dining table seating 6 people.   |
| Total                      |                                                                      | 16     |                                                                          |

There is also an extra z-bed that can be used for the additional cost of £60.





## FLOOR PLANS - first floor