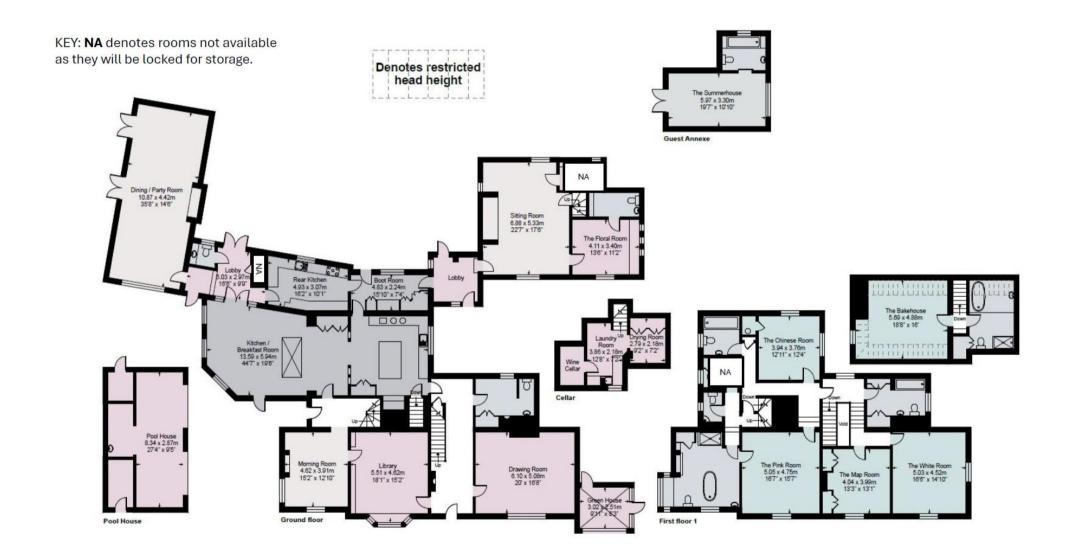

## LIST OF BEDROOMS & FLOOR PLANS AT BOLEYN HALL

BEDROOMS – sleeps 16 (including 2 adults on extra beds or up to 19 including 3 children on extra beds) in 7 bedrooms

• indicates a choice of bed configuration

| Bedroom                                                 | Beds                                                      | Sleeps  | Features                                                                                                                                                                                                   |
|---------------------------------------------------------|-----------------------------------------------------------|---------|------------------------------------------------------------------------------------------------------------------------------------------------------------------------------------------------------------|
| Pink Room<br>(first floor)                              | Super king size bed                                       | 2 (+1)  | Stunning views over the formal gardens. En-suite bathroom with open fire, freestanding bath, double sinks, large shower, separate toilet and dressing room. Space for a pop-up bed, suitable for an adult. |
| Chinese Room<br>(first floor)                           | Twin beds                                                 | 2       | Views over the kitchen garden. Private bathroom with toilet, bath and overhead shower.                                                                                                                     |
| Map Room<br>(first floor)                               | Super king size bed (can be divided into two single beds) | 2       | Views over the formal gardens. Shared bathroom with the White Room with toilet and bath with overhead shower.                                                                                              |
| White Room<br>(first floor)                             | Super king size bed                                       | 2 (+2)  | Double aspect windows over the formal gardens. Shared bathroom with the Map Room with toilet and bath with overhead shower. Double sofa bed available: can sleep 1 adult or 2 children.                    |
| Floral Room<br>(ground floor of<br>attached annexe)     | King size bed                                             | 2       | En-suite toilet and basin. Shared bathroom (up a flight of stairs) with the Bakehouse Room with toilet, separate shower, basin and slipper bath.                                                           |
| Bakehouse Room<br>(first floor of<br>attached annexe)   | King size bed                                             | 2 (+2)  | Views over the kitchen garden. En-suite<br>bathroom with toilet, separate shower,<br>basin and slipper bath (shared with the<br>Floral Room). Space for 2 fold-up beds,<br>suitable for children only.     |
| The Summerhouse<br>(ground floor of<br>separate annexe) | Super king size bed                                       | 2       | Views over the formal gardens. En-suite bathroom with toilet, sink, bath and overhead shower.                                                                                                              |
| Total                                                   |                                                           | 14 (+5) |                                                                                                                                                                                                            |

Please note there is no need to go outside to access the attached annexe (Floral Room and Bakehouse Room). The Summerhouse is a completely separate building, located approximately 50ft from the main house (by the gravel path).