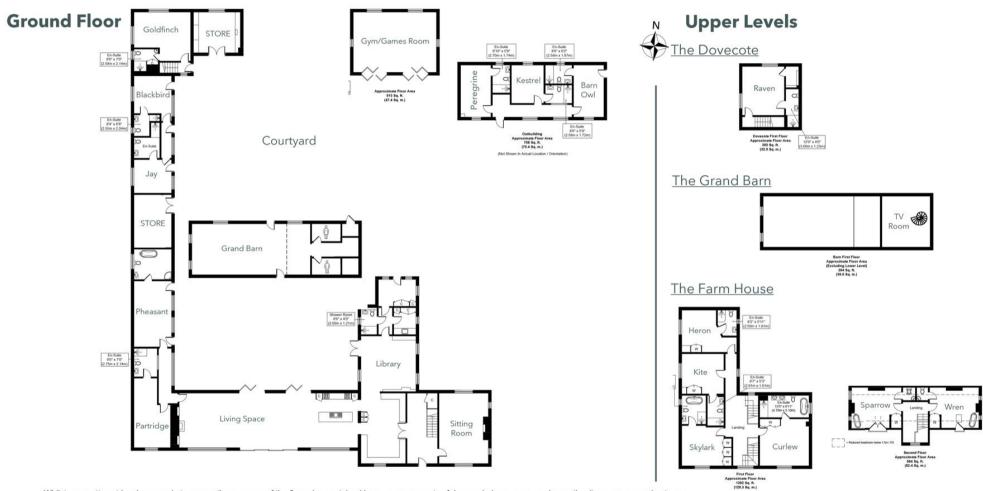

# LIST OF ROOMS & FLOOR PLANS AT LIMESTONE GRANGE

This luxury 15-bedroom farmstead stands unique on Longstone Edge, a stunning limestone ridge that offers sensational views over thousands of acres of the breath-taking Peak District National Park.

#### Kitchen/Dining/Living Space

Well-equipped kitchen with 3 x Bosch ovens, 2 x dishwashers, Bosch microwave, Quooker boiling water tap, small Bosch warming drawer, 2 x four ring induction hobs, large American style fridge freezer with ice maker, 1 x integrated fridge, 1 x integrated fridge/freezer, wine fridge, Kenwood mixer, blender, 2 x Nespresso coffee machines (one that takes small pods and one that takes the larger Vertuo pods), cafetiere and Dualit 6 slice toaster. Dining table that can be adjusted for up to 32 guests, large corner sofa, TV, Bluetooth sound system, bespoke fireplace. Access to patio. Tri-fold doors leading to courtyard patio with BBQ and outdoor dining space.

#### **Grand Barn**

Entertaining space with large log burner which can be set up as dining for up to 30 guests for a party or special occasion. It also has a mezzanine with a grand piano and a secret snug with large TV and sofa seating.

#### Library

Sofa and armchair seating, dual aspect windows, access to internal courtyard.

#### **Sitting Room**

Sofas, TV, log burner, dual aspect windows.

#### **Additional Facilities**

Gym/games room with pool table, wattbike, rowing machine, weight rack, cable pull tower and a range of other work out kit, benches and mats.

Cloakroom and utility room with washing machine and tumble dryer.

#### Courtyard

Outdoor seating for the whole group, gas BBQ, access from the kitchen to the Grand Barn.

#### Patio

Runs the length of house, with outdoor furniture. Sloped lawn area.

## • indicates a choice of bed configuration

| Area      | Bedroom                                       | Sleeps/Bed<br>Format                                      | Bathroom                                                                                                | Features                                                                                                                                             |
|-----------|-----------------------------------------------|-----------------------------------------------------------|---------------------------------------------------------------------------------------------------------|------------------------------------------------------------------------------------------------------------------------------------------------------|
| Farmhouse | Bedroom 1<br>– Pheasant<br>(Ground<br>floor)  | Sleeps 2  Super king, can be divided into two single beds | Large ensuite with beautiful exposed stone wall and large oval bath, toilet, sink and rainfall shower.  | Large bedroom with vaulted ceiling and exposed beams. Overlooks the internal courtyard.                                                              |
|           | Bedroom 2<br>– Partridge<br>(Ground<br>floor) | Sleeps 2  Super king, can be divided into two single beds | Ensuite toilet,<br>sink and shower.                                                                     | Large bedroom looks out over exceptional views. Vaulted ceiling and exposed beams. Chest of drawers, wardrobe and bedside tables.                    |
|           | Bedroom 3<br>– Curlew<br>(First floor)        | Sleeps 2<br>King size bed                                 | Ensuite toilet, his and hers sinks, large rainfall shower with 3 jet modes and a stand-alone oval bath. | Large bedroom with sash window looking out over the impressive view. Four-poster bed, small sofa and armchair alongside a bespoke built-in wardrobe. |
|           | Bedroom 4<br>– Skylark<br>(First floor)       | Sleeps 2<br>King size bed                                 | Ensuite toilet,<br>sink, shower and<br>large separate<br>oval bath.                                     | Large bedroom with sash window looking out over the impressive view. Four-poster bed and armchair alongside a large bespoke built-in wardrobe.       |
|           | Bedroom 5<br>– Kite<br>(First floor)          | Sleeps 2  Super king, can be divided into two single beds | Ensuite toilet,<br>sink and shower.                                                                     | These bedrooms have views over the internal courtyard and stretching to the farmland around. They are                                                |
|           | Bedroom 6<br>– Heron<br>(First floor)         | Sleeps 2  Super king, can be divided into two single beds | Ensuite toilet,<br>sink and shower.                                                                     | well equipped with<br>built-in wardrobes<br>and an armchair.                                                                                         |

| Area                                                                                      | Bedroom                                                                 | Sleeps/Bed<br>Format                                                                                                                  | Bathroom                                                                                                                   | Features                                                                                                                                                                                                                                                                                                               |
|-------------------------------------------------------------------------------------------|-------------------------------------------------------------------------|---------------------------------------------------------------------------------------------------------------------------------------|----------------------------------------------------------------------------------------------------------------------------|------------------------------------------------------------------------------------------------------------------------------------------------------------------------------------------------------------------------------------------------------------------------------------------------------------------------|
| Farmhouse                                                                                 | Bedroom 7 – Wren (Second floor)  Bedroom 8 – Sparrow (Second floor)     | Sleeps 2  Double bed  Sleeps 2  Double bed                                                                                            | Ensuite toilet and sink.  In-room bath with handheld shower.  Ensuite toilet and sink.  In-room bath with handheld shower. | These quaint attic bedrooms are still generous in size, their Velux windows look out over the unbeatable view, and the slit arrows offer generous views over the surrounding farmland. These bedrooms have built-in wardrobes                                                                                          |
| Stables  External access from the courtyard only.                                         | Bedroom 9 – Jay (Ground floor)  Bedroom 10 – Blackbird (Ground floor)   | Sleeps 2  Super king, can be divided into two single beds  Sleeps 2  Super king, can be divided into two single beds  two single beds | Ensuite toilet, sink and shower.  Ensuite toilet, sink and shower.                                                         | and eaves storage.  Perfect for either couples wanting privacy or a small family to have space away from the main group, these two identical rooms have doors directly from the courtyard as well as an interlinking corridor. They have vaulted ceilings, exposed beams and oak floors throughout. Views out onto the |
| Dovecote  Situated at the end of the farmhouse.  External access from the courtyard only. | Bedroom 11 – Goldfinch (Ground floor)  Bedroom 12 – Raven (First floor) | Sleeps 2  Super king, can be divided into two single beds  Sleeps 2  Super king, can be divided into two single beds  two single beds | Ensuite toilet, sink and shower.  Ensuite toilet, sink and shower.                                                         | countryside. This generous room is well equipped with a sofa, chest of drawers and wardrobe. Farmland view over the back of Longstone Edge. This bedroom offers incredible views over the side of Longstone Edge and surrounding farmland, and features a luxury                                                       |

| Area                                   | Bedroom                                           | Sleeps/Bed<br>Format                                      | Bathroom                            | Features                                                                                                                                                                                                                                                          |
|----------------------------------------|---------------------------------------------------|-----------------------------------------------------------|-------------------------------------|-------------------------------------------------------------------------------------------------------------------------------------------------------------------------------------------------------------------------------------------------------------------|
| Parlour<br>(with small<br>kitchenette) | Bedroom<br>13 –<br>Peregrine<br>(Ground<br>floor) | Sleeps 2  Super king, can be divided into two single beds | Ensuite toilet,<br>sink and shower. | This room oozes luxury with high vaulted ceilings and oak truss beams. The window overlooks the central courtyard.                                                                                                                                                |
|                                        | Bedroom<br>14 – Kestrel<br>(Ground<br>floor)      | Sleeps 2  Super king, can be divided into two single beds | Ensuite toilet,<br>sink and shower. | With vaulted ceilings and exposed beam work, this room is packed with character. Clothes storage. View to back.                                                                                                                                                   |
|                                        | Bedroom<br>15 - Barn<br>Owl<br>(Ground<br>floor)  | Sleeps 2<br>King size bed                                 | Ensuite toilet,<br>sink and shower. | With an exposed brick wall this final bedroom is no less impressive than the other bedrooms. With views over both the external courtyard and the surrounding farmland, this room is full of natural light. There is a glass door offering access to the exterior. |
| Total                                  |                                                   | 30                                                        |                                     |                                                                                                                                                                                                                                                                   |

### FLOOR PLAN

Whilst every attempt has been made to ensure the accuracy of the floor plan contained here, measurements of doors, windows, rooms and any other items are approximate and no responsibility is taken for any error, omission, or mis-statement. This plan is for illustrative purposes only and should be used as such by any prospective purchaser or tenant.