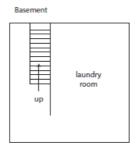

| 2-6    | Large en-suite, bath and walk-in<br>shower. A small kitchen area with<br>breakfast bar. |
| Total                                                                  |                                                                                                                                       | 16-30  |                                                                                         |



#### A note about occupancy:

Extra guests, above 16, attract an extra fee (see charges detailed above). The house has enough beds to accommodate 30 guests. We generally recommend that the house is occupied by up to 24 guests. The main dining table can seat 24.

### FLOOR PLANS - Ground Floor

Plans are for illustrative purposes only.



### FLOOR PLANS - Basement





First floor above games room



# FLOOR PLANS - First Floor