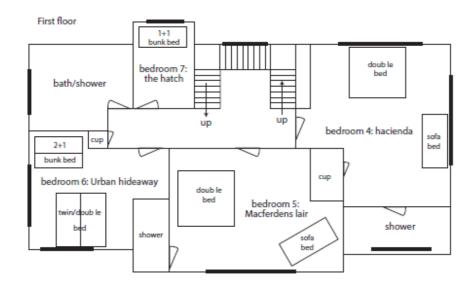

# FLOOR PLANS - First Floor

# BEDROOMS - sleeps 16 in 8 bedrooms

• represents a choice in bedroom configuration

| Bedroom                                                                | Beds                                                                                                                                  | Sleeps | Features                                                                                |
|------------------------------------------------------------------------|---------------------------------------------------------------------------------------------------------------------------------------|--------|-----------------------------------------------------------------------------------------|
| Beardonn                                                               | beds                                                                                                                                  | эссрэ  | reatures                                                                                |
| Bedroom 1:<br>The Profumo Affair<br>(Second Floor)                     | Super king bed (can<br>be split into two<br>single beds) •                                                                            | 2      | Use of family bathroom.                                                                 |
| Bedroom 2:<br>The Old Library<br>(Second Floor)                        | Super king bed (can<br>be split into two<br>single beds) •<br>plus double sofa bed                                                    | 2-4    | Large en-suite bathroom.                                                                |
| Bedroom 3:<br>Serengeti<br>(Second Floor)                              | Super king bed (can<br>be split into two<br>single beds) •<br>plus double sofa bed                                                    | 2-4    | Use of family bathroom.                                                                 |
| Bedroom 4:<br>Hacienda<br>(First Floor)                                | Super king bed, plus<br>double sofa bed                                                                                               | 2-4    | En-suite bathroom. Large room.                                                          |
| Bedroom 5:<br>McFardens Lair<br>(First Floor)                          | Super-king four<br>poster bed, plus<br>double sofa bed                                                                                | 2-4    | En-suite bathroom.                                                                      |
| Bedroom 6:<br>Urban Hideaway<br>(First Floor)                          | King size bed (can<br>be split into two<br>single beds) •<br>plus triple bunk bed<br>(small double on<br>bottom and single<br>on top) | 2-4    |                                                                                         |
| Bedroom 7:<br>The Hatch<br>(First Floor)                               | Large bunk beds<br>(3ft) suitable for<br>adults                                                                                       | 2      |                                                                                         |
| Bedroom 8:<br>The Peacock Suite<br>(First Floor – above<br>Games Room) | Super king bed (can<br>be split into two<br>single beds) •<br>plus two double sofa<br>beds                                            | 2-6    | Large en-suite, bath and walk-in<br>shower. A small kitchen area with<br>breakfast bar. |
| Total                                                                  |                                                                                                                                       | 16-30  |                                                                                         |