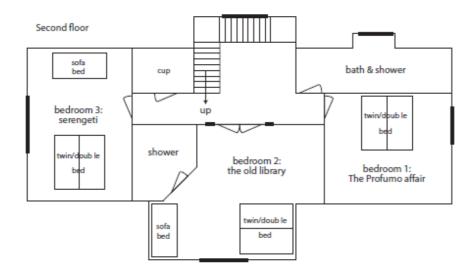

# BEDROOMS - sleeps 16 in 8 bedrooms

• represents a choice in bedroom configuration

| Bedroom                                                                | Beds                                                                                                                                  | Sleeps | Features                                                                                |
|------------------------------------------------------------------------|---------------------------------------------------------------------------------------------------------------------------------------|--------|-----------------------------------------------------------------------------------------|
| Beardonn                                                               | beds                                                                                                                                  | эссрэ  | reatures                                                                                |
| Bedroom 1:<br>The Profumo Affair<br>(Second Floor)                     | Super king bed (can<br>be split into two<br>single beds) •                                                                            | 2      | Use of family bathroom.                                                                 |
| Bedroom 2:<br>The Old Library<br>(Second Floor)                        | Super king bed (can<br>be split into two<br>single beds) •<br>plus double sofa bed                                                    | 2-4    | Large en-suite bathroom.                                                                |
| Bedroom 3:<br>Serengeti<br>(Second Floor)                              | Super king bed (can<br>be split into two<br>single beds) •<br>plus double sofa bed                                                    | 2-4    | Use of family bathroom.                                                                 |
| Bedroom 4:<br>Hacienda<br>(First Floor)                                | Super king bed, plus<br>double sofa bed                                                                                               | 2-4    | En-suite bathroom. Large room.                                                          |
| Bedroom 5:<br>McFardens Lair<br>(First Floor)                          | Super-king four<br>poster bed, plus<br>double sofa bed                                                                                | 2-4    | En-suite bathroom.                                                                      |
| Bedroom 6:<br>Urban Hideaway<br>(First Floor)                          | King size bed (can<br>be split into two<br>single beds) •<br>plus triple bunk bed<br>(small double on<br>bottom and single<br>on top) | 2-4    |                                                                                         |
| Bedroom 7:<br>The Hatch<br>(First Floor)                               | Large bunk beds<br>(3ft) suitable for<br>adults                                                                                       | 2      |                                                                                         |
| Bedroom 8:<br>The Peacock Suite<br>(First Floor – above<br>Games Room) | Super king bed (can<br>be split into two<br>single beds) •<br>plus two double sofa<br>beds                                            | 2-6    | Large en-suite, bath and walk-in<br>shower. A small kitchen area with<br>breakfast bar. |
| Total                                                                  |                                                                                                                                       | 16-30  |                                                                                         |