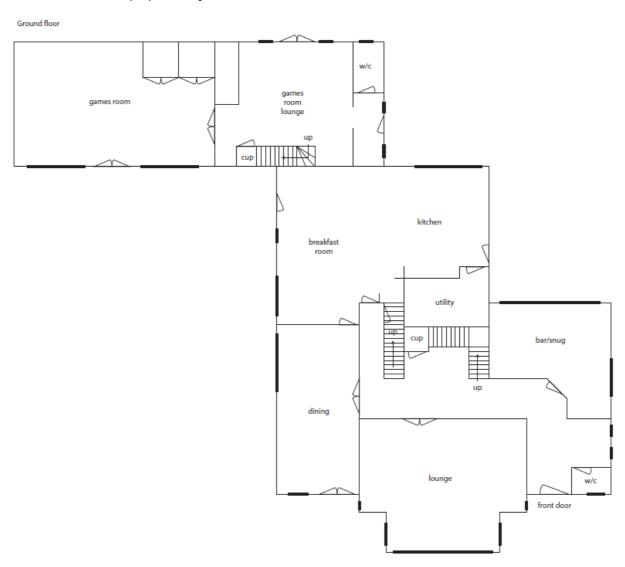

beds                                            | 2-6    | Large en-suite, bath and walk-in<br>shower. A small kitchen area with<br>breakfast bar. |
| Total                                                                  |                                                                                                                                       | 16-30  |                                                                                         |



#### A note about occupancy:

Extra guests, above 16, attract an extra fee (see charges detailed above). The house has enough beds to accommodate 30 guests. We generally recommend that the house is occupied by up to 24 guests. The main dining table can seat 24.

### FLOOR PLANS - Ground Floor

Plans are for illustrative purposes only.



### FLOOR PLANS - Basement





First floor above games room



# FLOOR PLANS - First Floor