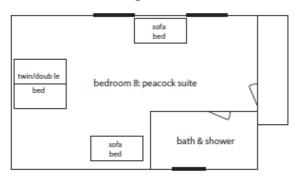

### FLOOR PLANS - Basement

First floor above games room

# BEDROOMS - sleeps 16 in 8 bedrooms

• represents a choice in bedroom configuration

| Bedroom                                                                | Beds                                                                                                                                  | Sleeps | Features                                                                                |
|------------------------------------------------------------------------|---------------------------------------------------------------------------------------------------------------------------------------|--------|-----------------------------------------------------------------------------------------|
| Beardonn                                                               | beds                                                                                                                                  | эссрэ  | reatures                                                                                |
| Bedroom 1:<br>The Profumo Affair<br>(Second Floor)                     | Super king bed (can<br>be split into two<br>single beds) •                                                                            | 2      | Use of family bathroom.                                                                 |
| Bedroom 2:<br>The Old Library<br>(Second Floor)                        | Super king bed (can<br>be split into two<br>single beds) •<br>plus double sofa bed                                                    | 2-4    | Large en-suite bathroom.                                                                |
| Bedroom 3:<br>Serengeti<br>(Second Floor)                              | Super king bed (can<br>be split into two<br>single beds) •<br>plus double sofa bed                                                    | 2-4    | Use of family bathroom.                                                                 |
| Bedroom 4:<br>Hacienda<br>(First Floor)                                | Super king bed, plus<br>double sofa bed                                                                                               | 2-4    | En-suite bathroom. Large room.                                                          |
| Bedroom 5:<br>McFardens Lair<br>(First Floor)                          | Super-king four<br>poster bed, plus<br>double sofa bed                                                                                | 2-4    | En-suite bathroom.                                                                      |
| Bedroom 6:<br>Urban Hideaway<br>(First Floor)                          | King size bed (can<br>be split into two<br>single beds) •<br>plus triple bunk bed<br>(small double on<br>bottom and single<br>on top) | 2-4    |                                                                                         |
| Bedroom 7:<br>The Hatch<br>(First Floor)                               | Large bunk beds<br>(3ft) suitable for<br>adults                                                                                       | 2      |                                                                                         |
| Bedroom 8:<br>The Peacock Suite<br>(First Floor – above<br>Games Room) | Super king bed (can<br>be split into two<br>single beds) •<br>plus two double sofa<br>beds                                            | 2-6    | Large en-suite, bath and walk-in<br>shower. A small kitchen area with<br>breakfast bar. |
| Total                                                                  |                                                                                                                                       | 16-30  |                                                                                         |