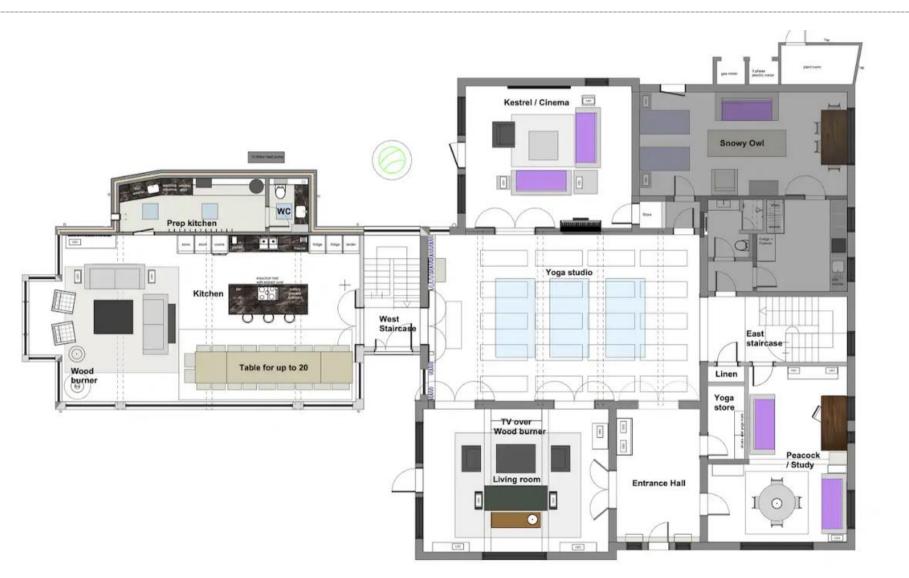

## FLOOR PLANS – ground floor

#### • indicates a choice of bed configuration

| Bedroom                                                                             | Beds                                                                                                  | Sleeps | Features                                                                                                                       |
|-------------------------------------------------------------------------------------|-------------------------------------------------------------------------------------------------------|--------|--------------------------------------------------------------------------------------------------------------------------------|
| River Suite<br>(First floor)                                                        | Super king size bed,<br>plus 2 single beds if<br>required                                             | 2 (+2) | Freestanding stone bathtub,<br>large walk-in rain shower,<br>balcony with river views, twin<br>marble vanity, Japanese toilet. |
| Heron<br>(First floor)                                                              | Super king size bed,<br>plus 2 single beds                                                            | 4      | River views and marble ensuite.                                                                                                |
| Kingfisher<br>(First floor)                                                         | 2 single beds (can be<br>joined to make a<br>double bed) ● plus<br>an extra single bed if<br>required | 2 (+1) | Garden views and shared<br>marble Jack and Jill bathroom<br>with bath and shower.                                              |
| Grebe<br>(First floor)                                                              | 2 single beds (can be<br>joined to make a<br>double bed) •                                            | 2      | Shared bathroom with bath and Shower.                                                                                          |
| Kite<br>(First floor)                                                               | 2 single beds (can be<br>joined to make a<br>double bed) •                                            | 2      | Marble ensuite.                                                                                                                |
| Robin<br>(First floor)                                                              | 3 single beds (2 can<br>be joined to make a<br>double bed) ●                                          | 3      | Marble ensuite with sensory body shower.                                                                                       |
| *Study – can be<br>converted into a<br>bedroom (Peacock)<br>(Ground floor)          | 2 single beds /sofas if<br>required                                                                   | (+2)   | Shared shower room.                                                                                                            |
| *Cinema Room –<br>can be converted<br>into a bedroom<br>(Kestrel)<br>(Ground floor) | 2 single beds /sofas if<br>required                                                                   | (+2)   | Shared shower room.                                                                                                            |
| Snowy Owl<br>(Ground floor<br>annex)                                                | 2 single beds (can be<br>joined to make a<br>double bed) ● plus<br>an extra single bed if<br>required | 2 (+1) | Located next to the yoga studio.<br>Garden access. Shared shower<br>room.                                                      |
| Total                                                                               |                                                                                                       | 17-20  |                                                                                                                                |