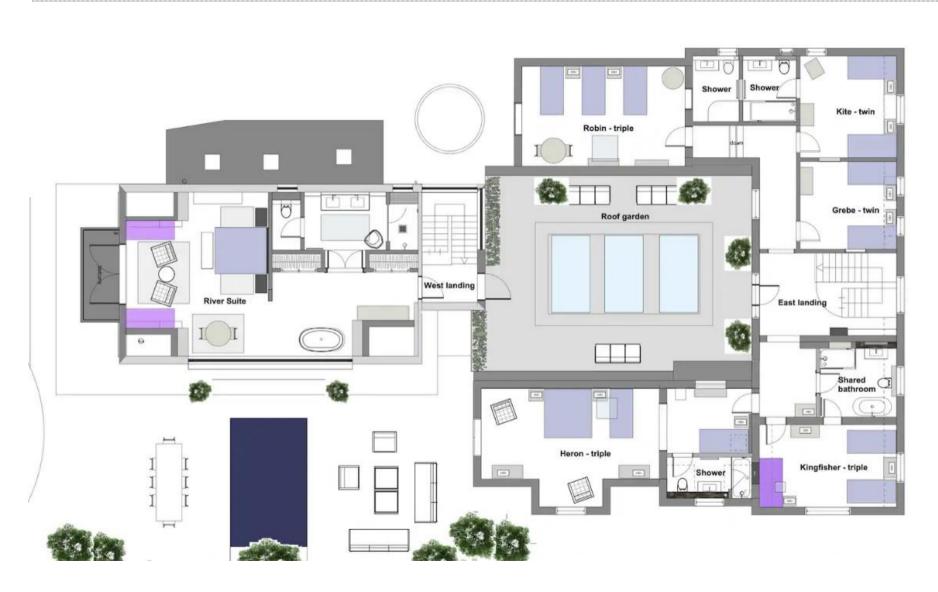

## FLOOR PLANS – first floor

BIG HOUSE EXPERIENCE

#### • indicates a choice of bed configuration

| Bedroom                                                                             | Beds                                                                                                  | Sleeps | Features                                                                                                                       |
|-------------------------------------------------------------------------------------|-------------------------------------------------------------------------------------------------------|--------|--------------------------------------------------------------------------------------------------------------------------------|
| River Suite<br>(First floor)                                                        | Super king size bed,<br>plus 2 single beds if<br>required                                             | 2 (+2) | Freestanding stone bathtub,<br>large walk-in rain shower,<br>balcony with river views, twin<br>marble vanity, Japanese toilet. |
| Heron<br>(First floor)                                                              | Super king size bed,<br>plus 2 single beds                                                            | 4      | River views and marble ensuite.                                                                                                |
| Kingfisher<br>(First floor)                                                         | 2 single beds (can be<br>joined to make a<br>double bed) ● plus<br>an extra single bed if<br>required | 2 (+1) | Garden views and shared<br>marble Jack and Jill bathroom<br>with bath and shower.                                              |
| Grebe<br>(First floor)                                                              | 2 single beds (can be<br>joined to make a<br>double bed) •                                            | 2      | Shared bathroom with bath and Shower.                                                                                          |
| Kite<br>(First floor)                                                               | 2 single beds (can be<br>joined to make a<br>double bed) •                                            | 2      | Marble ensuite.                                                                                                                |
| Robin<br>(First floor)                                                              | 3 single beds (2 can<br>be joined to make a<br>double bed) ●                                          | 3      | Marble ensuite with sensory body shower.                                                                                       |
| *Study – can be<br>converted into a<br>bedroom (Peacock)<br>(Ground floor)          | 2 single beds /sofas if<br>required                                                                   | (+2)   | Shared shower room.                                                                                                            |
| *Cinema Room –<br>can be converted<br>into a bedroom<br>(Kestrel)<br>(Ground floor) | 2 single beds /sofas if<br>required                                                                   | (+2)   | Shared shower room.                                                                                                            |
| Snowy Owl<br>(Ground floor<br>annex)                                                | 2 single beds (can be<br>joined to make a<br>double bed) ● plus<br>an extra single bed if<br>required | 2 (+1) | Located next to the yoga studio.<br>Garden access. Shared shower<br>room.                                                      |
| Total                                                                               |                                                                                                       | 17-20  |                                                                                                                                |