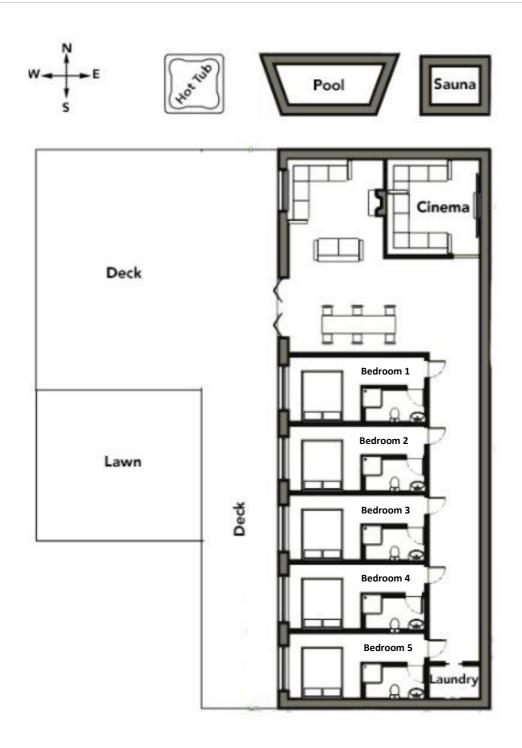

# LIST OF BEDROOMS & FLOOR PLAN AT DAMSON BARN

MAIN HOUSE (included in the rental price)

## BEDROOMS - sleeps 14 in 5 bedrooms

• indicates a choice of bed configuration

| Bedroom                     | Beds                                                                                                  | Sleeps | Features                                     |
|-----------------------------|-------------------------------------------------------------------------------------------------------|--------|----------------------------------------------|
| Bedroom 1<br>(ground floor) | Super king-size bed<br>(can be divided into<br>two single beds) •                                     | 2      | En-suite shower.                             |
| Bedroom 2<br>(ground floor) | Super king-size bed<br>(can be divided into<br>two single beds) •<br>plus two pull-out<br>single beds | 2-4    | En-suite shower.                             |
| Bedroom 3<br>(ground floor) | Super king-size bed<br>(can be divided into<br>two single beds) •                                     | 2      | En-suite shower.                             |
| Bedroom 4<br>(ground floor) | Super king-size bed<br>(can be divided into<br>two single beds) •<br>plus two pull-out<br>single beds | 2-4    | En-suite shower.                             |
| Bedroom 5<br>(ground floor) | Super king-size bed<br>(can be divided into<br>two single beds)                                       | 2      | En-suite with free-standing bath and shower. |
| Total                       |                                                                                                       | 10-14  |                                              |

Please note, the full-size single pull-out beds can be moved to any of the bedrooms.