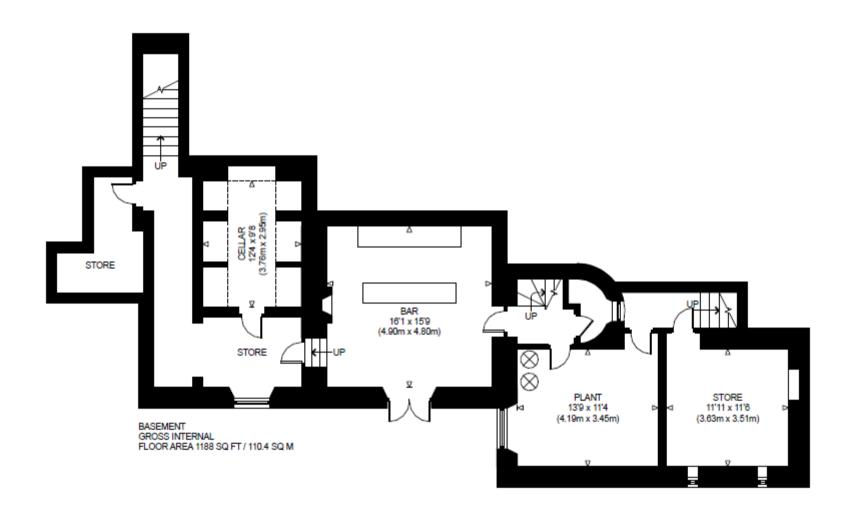

walk-in shower and 3m porcelain luxury marble Italian tiles.                                                                                                        |
| Total                                                                       |                                     | 10 (+2*) |                                                                                                                                                                                                                                                                               |

<sup>\*</sup>There are two single z beds available for an additional charge of £100 per bed, per night. Luxury Egyptian cotton bed linen, luxury bath towels and bath robes and complimentary Isle of Arran toiletries are provided.