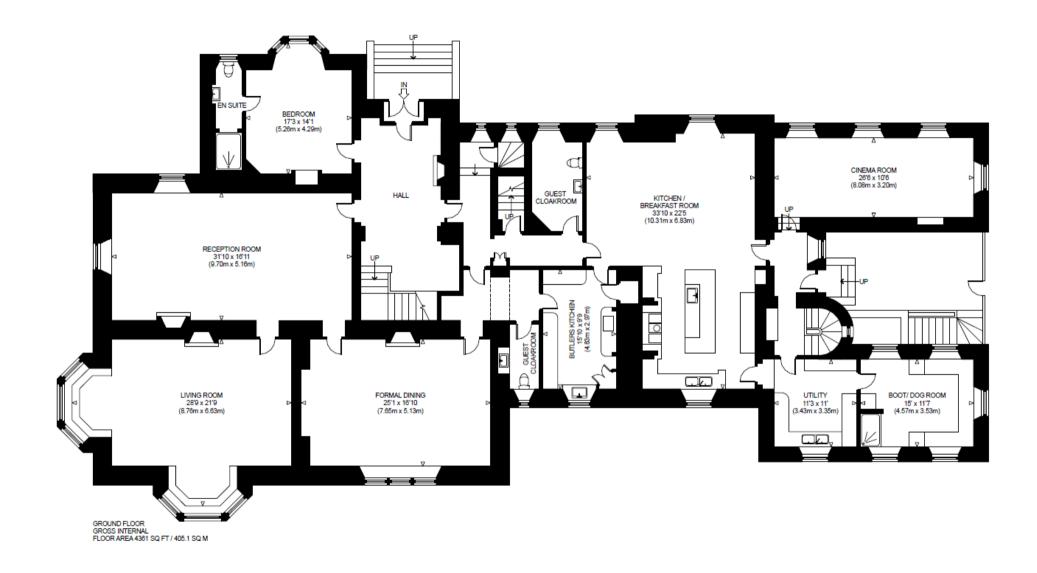

## LIST OF BEDROOMS & FLOOR PLANS AT KIRKBRYCE CASTLE

## BEDROOMS - sleeps 10 (+2\*) in 5 bedrooms

Any of the bedrooms can be set up with twin beds by prior arrangement.

| Bedroom                                                                     | Beds                                | Sleeps   | Features                                                                                                                                                                                                                                                                      |
|-----------------------------------------------------------------------------|-------------------------------------|----------|-------------------------------------------------------------------------------------------------------------------------------------------------------------------------------------------------------------------------------------------------------------------------------|
| Murdoch Suite<br>(first floor)  Private vestibule with lockable outer door. | Super king size bed                 | 2        | Large luxury suite with seating area and private ladies dressing area. Fitted wardrobes and safe. Smart mood lighting and working shutters. Luxury en-suite with large shower, lion claw feet roll top bath, large Georgian sink, chandeliers. Views over the Pentland Hills. |
| Ollies Burn<br>(first floor)  Private  vestibule with lockable outer door.  | Luxury Californian king<br>size bed | 2        | Private dressing area, extensive wardrobes, Smart mood lighting and working shutters. En-suite with walk-in double digital shower, Italian marble tiles and Italian double sink unit with lit mirror.                                                                         |
| Murdoch Rising<br>(ground floor)                                            | King size bed                       | 2        | Discreetly designed, fully accessible suite. Harris Tweed love seat, wardrobe and working shutters. Luxury Victorian tiled en-suite with fully accessible walk-in shower. All electrical points for disabled access.                                                          |
| Emily's Boudoir<br>(first floor)                                            | Double bed                          | 2        | Single wardrobe. En-suite with walk-in shower and Victorian porcelain fittings throughout.                                                                                                                                                                                    |
| Marquis Chamber (first floor)  Private vestibule with lockable outer door.  | Mahogany king size<br>sleigh bed    | 2        | Fitted wardrobes, seating area, luxury chandelier and Smart mood lighting. Luxury porcelain en-suite with walk-in shower and 3m porcelain luxury marble Italian tiles.                                                                                                        |
| Total                                                                       |                                     | 10 (+2*) |                                                                                                                                                                                                                                                                               |