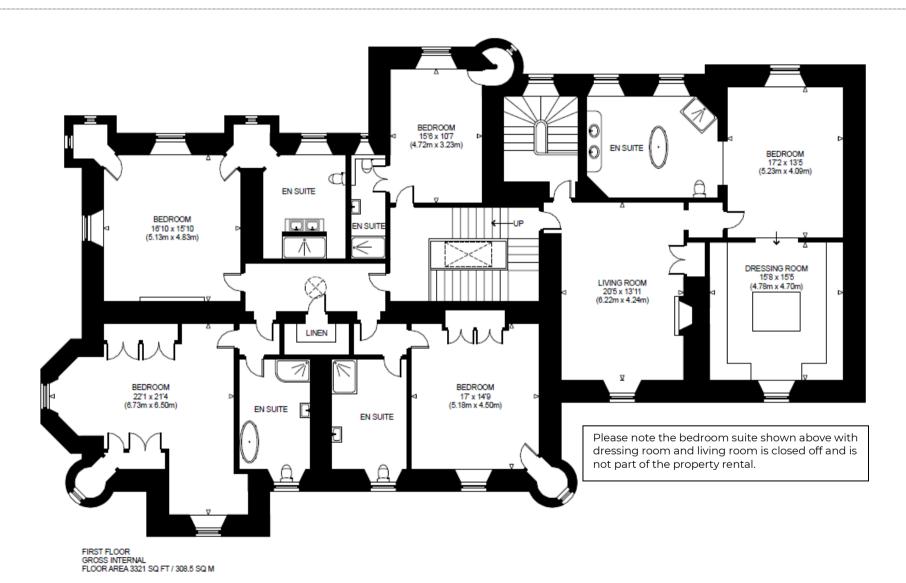

## LIST OF BEDROOMS & FLOOR PLANS AT KIRKBRYCE CASTLE

## BEDROOMS - sleeps 10 (+2\*) in 5 bedrooms

Any of the bedrooms can be set up with twin beds by prior arrangement.

| Bedroom                                                                     | Beds                                | Sleeps   | Features                                                                                                                                                                                                                                                                      |
|-----------------------------------------------------------------------------|-------------------------------------|----------|-------------------------------------------------------------------------------------------------------------------------------------------------------------------------------------------------------------------------------------------------------------------------------|
| Murdoch Suite<br>(first floor)  Private vestibule with lockable outer door. | Super king size bed                 | 2        | Large luxury suite with seating area and private ladies dressing area. Fitted wardrobes and safe. Smart mood lighting and working shutters. Luxury en-suite with large shower, lion claw feet roll top bath, large Georgian sink, chandeliers. Views over the Pentland Hills. |
| Ollies Burn<br>(first floor)  Private  vestibule with lockable outer door.  | Luxury Californian king<br>size bed | 2        | Private dressing area, extensive wardrobes, Smart mood lighting and working shutters. En-suite with walk-in double digital shower, Italian marble tiles and Italian double sink unit with lit mirror.                                                                         |
| Murdoch Rising<br>(ground floor)                                            | King size bed                       | 2        | Discreetly designed, fully accessible suite. Harris Tweed love seat, wardrobe and working shutters. Luxury Victorian tiled en-suite with fully accessible walk-in shower. All electrical points for disabled access.                                                          |
| Emily's Boudoir<br>(first floor)                                            | Double bed                          | 2        | Single wardrobe. En-suite with walk-in shower and Victorian porcelain fittings throughout.                                                                                                                                                                                    |
| Marquis Chamber (first floor)  Private vestibule with lockable outer door.  | Mahogany king size<br>sleigh bed    | 2        | Fitted wardrobes, seating area, luxury chandelier and Smart mood lighting. Luxury porcelain en-suite with walk-in shower and 3m porcelain luxury marble Italian tiles.                                                                                                        |
| Total                                                                       |                                     | 10 (+2*) |                                                                                                                                                                                                                                                                               |