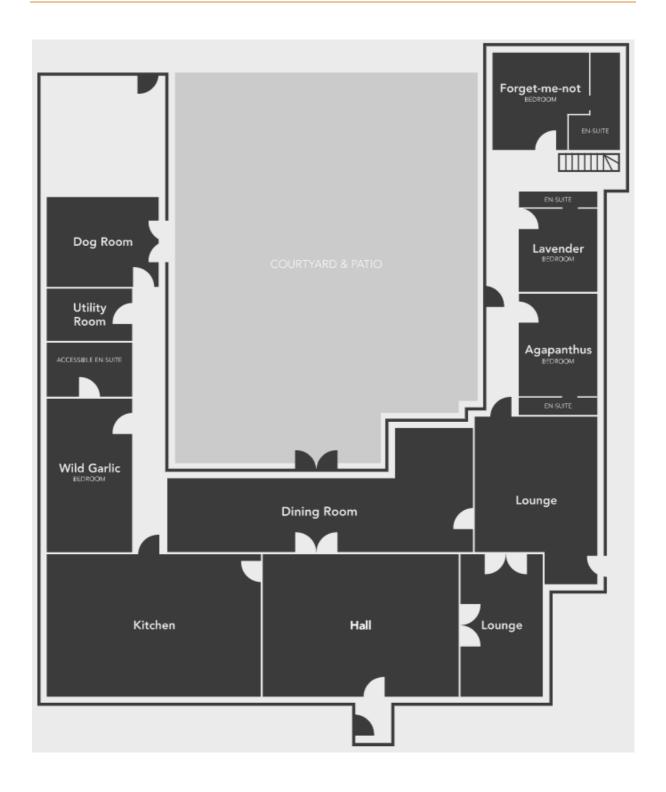

# LIST OF ROOMS AND FLOOR PLANS AT ROYD MOOR MANOR

From that magnificent hall, perfect for dancing, through to the grand kitchen, complete with two American style fridge freezers and four ovens, and on into the large, comfortable living rooms, Royd Moor Manor is made for people to fill it. Below is a list of all the main rooms available for you in the property.

#### LIVING ROOMS

- The Hall: Royd Moor Manor's centrepiece is a stunning curved oak bifurcated staircase with spectacular drop lighting. A Chesterfield sofa and wing chairs offer seating for up to 11 guests, and there is a large fireplace with ornamental log burner. During celebrations, this area provides another communal space, situated between the lounge bar, sitting room and kitchen. A WC is next to the staircase.
- Lounge Bar: If you're planning a special birthday party and want to let your hair down, the large lounge bar has everything you need. The room is lined with large sofas offering seating for 22 people, five coffee tables, a large 4K flat-screen TV and a spectacular marble-topped cocktail bar with two bar stools.

#### COOKING AND DINING

• **Kitchen:** In the kitchen there is a large island with bar stools which provides seating for 11 guests. There is enough kitchen equipment to serve 80 guests at once, including extra-large pans and bowls to use when cooking for large groups. If you would like to organise your own outside catering, we can recommend a chef nearby – please contact us for our recommendations in advance of your booking.

In this room there is also a generous living area which seats 8-12 guests, with a Yorkshire Range fireplace and a large Smart TV with Blu-ray player.

- **Utility Room:** The utility provides an additional tall fridge and freezer, along with two washing machines and a tumble dryer.
- **Dining Room:** The dining room/orangery has seating for 36 guests on adjoining oak tables. The room benefits from natural light by day, and by night, a set of beautifully hand-crafted pendant globe lights suspended above the table light up the room.

There is seating at the far end of the room, with views of the private courtyard and water fountain. The room has bi-folding doors which open out onto the courtyard. Doors also lead to the lounge bar, kitchen and hall.