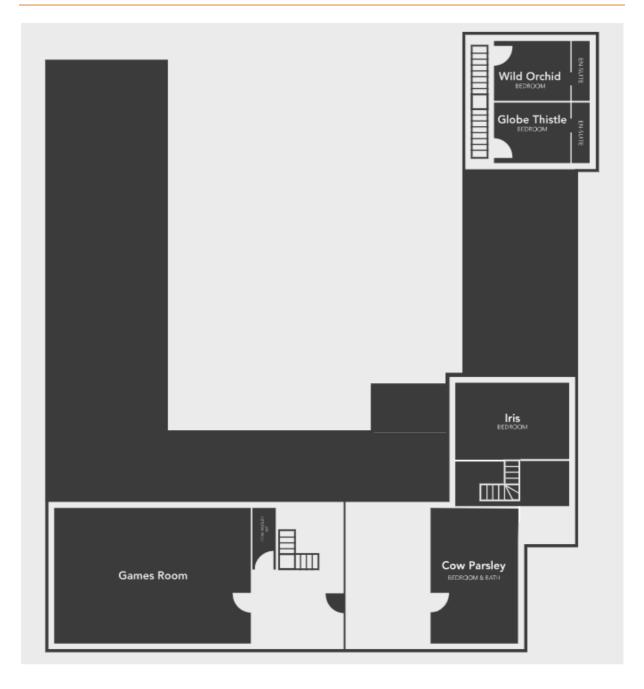

- **Games Room:** Located at the top of the house, the games room is the perfect place to escape for the young, and the young at heart, providing hours of fun. There are sofas at each end of the room which seat up to six people.
  - o Pool table
  - Air hockey
  - o Table tennis
  - o Table football
- **Cinema Room:** No expense has been spared to provide state-of-the-art entertainment at Royd Moor Manor. The cinema room retains period features with high-level wooden beams and exposed stonework at the far end.

### • indicates a choice of bed configuration

| Bedroom                          | Beds                                                                                       | Sleeps | Features                                                                                                      |
|----------------------------------|--------------------------------------------------------------------------------------------|--------|---------------------------------------------------------------------------------------------------------------|
| 1. Hellebore (First floor)       | Super king bed (can<br>be split into two<br>singles) •                                     | 2      | Walk-through wardrobe area.<br>En-suite bathroom with walk-in<br>shower                                       |
| 2. Peony (First floor)           | Super king bed (can<br>be split into two<br>singles) • plus an<br>additional single<br>bed | 3      | En-suite bathroom with bath and walk-in shower                                                                |
| 3. Sweet Pea (First floor)       | Super king bed (can<br>be split into two<br>singles) •                                     | 2      | En-suite bathroom with walk-in shower                                                                         |
| 4. Buttercup (First floor)       | Super king bed (can<br>be split into two<br>singles) •                                     | 2      | En-suite bathroom with walk-in shower                                                                         |
| 5. Cornflower (First floor)      | Super king bed (can<br>be split into two<br>singles) • plus an<br>additional single<br>bed | 3      | En-suite bathroom with walk-in<br>shower                                                                      |
| 6. Bluebell (First floor)        | Super king bed (can<br>be split into two<br>singles) • plus an<br>additional single<br>bed | 3      | Large en-suite bathroom with<br>double walk-in shower, two<br>vanity units with sinks plus a<br>separate bath |
| 7. Iris (Second floor)           | Super king bed (can<br>be split into two<br>singles) •                                     | 2      | Bathroom on first floor with walk-in shower                                                                   |
| 8. Cow Parsley<br>(Second floor) | Super king bed (can<br>be split into two<br>singles) •                                     | 2      | Feature bath and vanity unit in bedroom                                                                       |
| 9. Agapanthus<br>(Ground floor)  | Super king bed (can<br>be split into two<br>singles) •                                     | 2      | En-suite bathroom with walk-in shower                                                                         |

| Bedroom                             | Beds                                                                                       | Sleeps | Features                                                                                                                                                                                                      |
|-------------------------------------|--------------------------------------------------------------------------------------------|--------|---------------------------------------------------------------------------------------------------------------------------------------------------------------------------------------------------------------|
| 10. Lavender<br>(Ground floor)      | Super king bed (can<br>be split into two<br>singles) •                                     | 2      | En-suite bathroom with walk-in shower                                                                                                                                                                         |
| 11. Forget-Me-Not<br>(Ground floor) | Super king bed (can<br>be split into two<br>singles) •                                     | 2      | Sofa plus an en-suite bathroom with feature bath and walk-in shower                                                                                                                                           |
| 12. Honeysuckle<br>(First floor)    | Super king bed (can<br>be split into two<br>singles) •                                     | 2      | En-suite bathroom with walk-in shower                                                                                                                                                                         |
| 13. Globe Thistle<br>(Second floor) | Super king bed (can<br>be split into two<br>singles) •                                     | 2      | En-suite bathroom with walk-in shower                                                                                                                                                                         |
| 14. Wild Orchid<br>(Second floor)   | Super king bed (can<br>be split into two<br>singles) •                                     | 2      | En-suite bathroom with walk-in shower                                                                                                                                                                         |
| 15. Wild Garlic<br>(Ground floor)   | Super king bed (can<br>be split into two<br>singles) • plus an<br>additional single<br>bed | 3      | Accessible room. En-suite wet room that can also be accessed through a door into the hall. Walk-in shower with fixed and hand-held shower heads, plus a seat in the shower. Separate bath and 2 vanity sinks. |
| Total                               |                                                                                            | 34     |                                                                                                                                                                                                               |