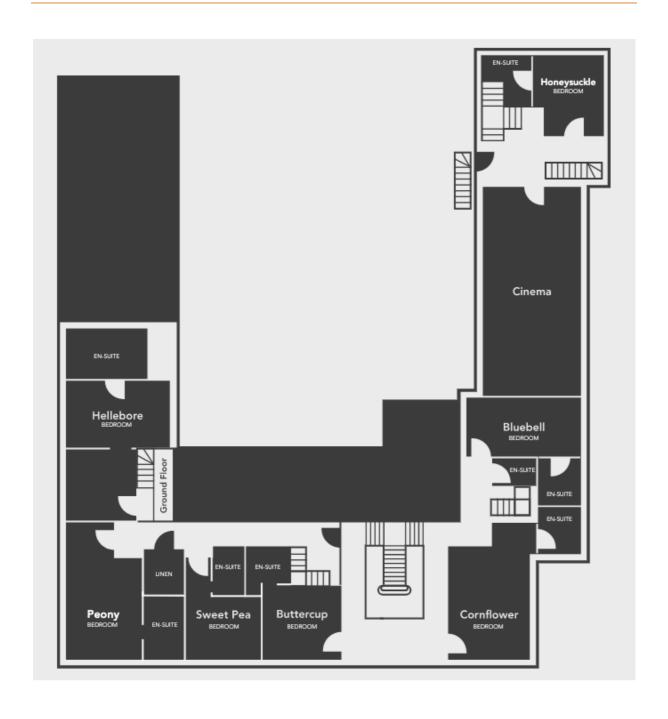

- **Games Room:** Located at the top of the house, the games room is the perfect place to escape for the young, and the young at heart, providing hours of fun. There are sofas at each end of the room which seat up to six people.
  - o Pool table
  - Air hockey
  - o Table tennis
  - o Table football
- **Cinema Room:** No expense has been spared to provide state-of-the-art entertainment at Royd Moor Manor. The cinema room retains period features with high-level wooden beams and exposed stonework at the far end.

As well as providing entertainment for large family gatherings, the cinema is also useful for corporate meetings and away days, with access to the screen for presentations.

- o Specially-designed cinema chairs provide seating for 22 people
- o Adjustable high and low-level lighting

- Ultra HD 3-metre cinema screen with fully-automated Dolby Atmos and
   5.2.2 surround sound mirrors for full-size cinema quality
- Powered by an Epson projector with Sony 4k Blu-ray player, you can also benefit from Smart services including Netflix (account provided), BBC iPlayer, YouTube, Amazon Prime, as well as HDMI and USB connectivity.

### • indicates a choice of bed configuration

| Bedroom                          | Beds                                                                                       | Sleeps | Features                                                                                                      |
|----------------------------------|--------------------------------------------------------------------------------------------|--------|---------------------------------------------------------------------------------------------------------------|
| 1. Hellebore (First floor)       | Super king bed (can<br>be split into two<br>singles) •                                     | 2      | Walk-through wardrobe area.<br>En-suite bathroom with walk-in<br>shower                                       |
| 2. Peony (First floor)           | Super king bed (can<br>be split into two<br>singles) • plus an<br>additional single<br>bed | 3      | En-suite bathroom with bath and walk-in shower                                                                |
| 3. Sweet Pea (First floor)       | Super king bed (can<br>be split into two<br>singles) •                                     | 2      | En-suite bathroom with walk-in shower                                                                         |
| 4. Buttercup (First floor)       | Super king bed (can<br>be split into two<br>singles) •                                     | 2      | En-suite bathroom with walk-in shower                                                                         |
| 5. Cornflower (First floor)      | Super king bed (can<br>be split into two<br>singles) • plus an<br>additional single<br>bed | 3      | En-suite bathroom with walk-in<br>shower                                                                      |
| 6. Bluebell (First floor)        | Super king bed (can<br>be split into two<br>singles) • plus an<br>additional single<br>bed | 3      | Large en-suite bathroom with<br>double walk-in shower, two<br>vanity units with sinks plus a<br>separate bath |
| 7. Iris (Second floor)           | Super king bed (can<br>be split into two<br>singles) •                                     | 2      | Bathroom on first floor with walk-in shower                                                                   |
| 8. Cow Parsley<br>(Second floor) | Super king bed (can<br>be split into two<br>singles) •                                     | 2      | Feature bath and vanity unit in bedroom                                                                       |
| 9. Agapanthus<br>(Ground floor)  | Super king bed (can<br>be split into two<br>singles) •                                     | 2      | En-suite bathroom with walk-in shower                                                                         |

| Bedroom                             | Beds                                                                                       | Sleeps | Features                                                                                                                                                                                                      |
|-------------------------------------|--------------------------------------------------------------------------------------------|--------|---------------------------------------------------------------------------------------------------------------------------------------------------------------------------------------------------------------|
| 10. Lavender<br>(Ground floor)      | Super king bed (can<br>be split into two<br>singles) •                                     | 2      | En-suite bathroom with walk-in shower                                                                                                                                                                         |
| 11. Forget-Me-Not<br>(Ground floor) | Super king bed (can<br>be split into two<br>singles) •                                     | 2      | Sofa plus an en-suite bathroom with feature bath and walk-in shower                                                                                                                                           |
| 12. Honeysuckle<br>(First floor)    | Super king bed (can<br>be split into two<br>singles) •                                     | 2      | En-suite bathroom with walk-in shower                                                                                                                                                                         |
| 13. Globe Thistle<br>(Second floor) | Super king bed (can<br>be split into two<br>singles) •                                     | 2      | En-suite bathroom with walk-in shower                                                                                                                                                                         |
| 14. Wild Orchid<br>(Second floor)   | Super king bed (can<br>be split into two<br>singles) •                                     | 2      | En-suite bathroom with walk-in shower                                                                                                                                                                         |
| 15. Wild Garlic<br>(Ground floor)   | Super king bed (can<br>be split into two<br>singles) • plus an<br>additional single<br>bed | 3      | Accessible room. En-suite wet room that can also be accessed through a door into the hall. Walk-in shower with fixed and hand-held shower heads, plus a seat in the shower. Separate bath and 2 vanity sinks. |
| Total                               |                                                                                            | 34     |                                                                                                                                                                                                               |