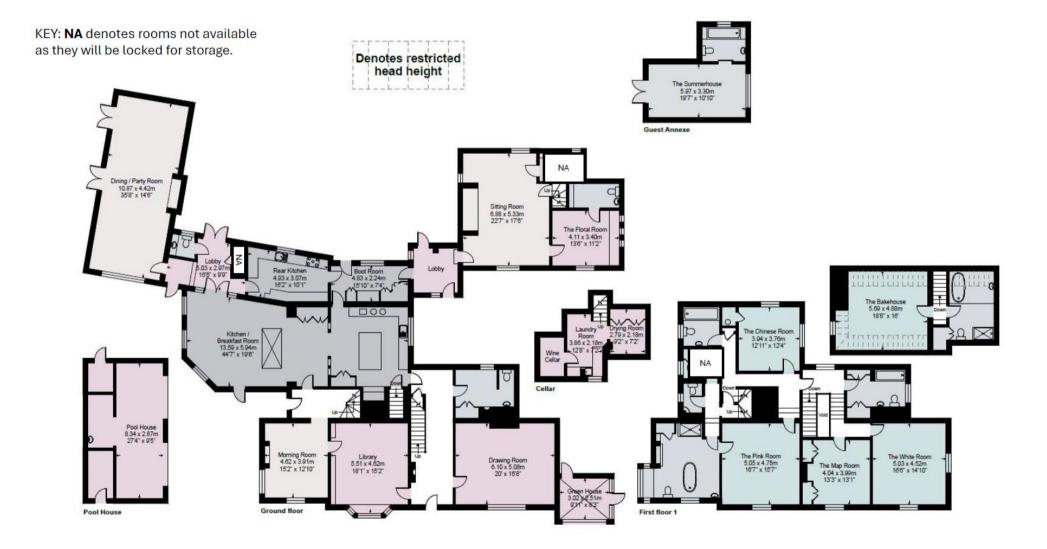

## BEDROOMS – sleeps 16 (including 2 adults on extra beds or up to 19 including 3 children on extra beds) in 7 bedrooms

• indicates a choice of bed configuration

| Bedroom                                                 | Beds                                                              | Sleeps  | Features                                                                                                                                                                                                                  |
|---------------------------------------------------------|-------------------------------------------------------------------|---------|---------------------------------------------------------------------------------------------------------------------------------------------------------------------------------------------------------------------------|
| Pink Room<br>(first floor)                              | Super king size bed                                               | 2 (+1)  | Stunning views over the formal<br>gardens. En-suite bathroom with open<br>fire, freestanding bath, double sinks,<br>large shower, separate toilet and<br>dressing room. Space for a pop-up bed,<br>suitable for an adult. |
| Chinese Room<br>(first floor)                           | Twin beds                                                         | 2       | Views over the kitchen garden. Private<br>bathroom with toilet, bath and<br>overhead shower.                                                                                                                              |
| Map Room<br>(first floor)                               | Super king size bed<br>(can be divided into<br>two single beds) ● | 2       | Views over the formal gardens. Shared<br>bathroom with the White Room with<br>toilet and bath with overhead shower.                                                                                                       |
| White Room<br>(first floor)                             | Super king size bed                                               | 2 (+2)  | Double aspect windows over the formal<br>gardens. Shared bathroom with the<br>Map Room with toilet and bath with<br>overhead shower. Double sofa bed<br>available: can sleep 1 adult or 2 children.                       |
| Floral Room<br>(ground floor of<br>attached annexe)     | King size bed                                                     | 2       | En-suite toilet and basin. Shared<br>bathroom (up a flight of stairs) with the<br>Bakehouse Room with toilet, separate<br>shower, basin and slipper bath.                                                                 |
| Bakehouse Room<br>(first floor of<br>attached annexe)   | King size bed                                                     | 2 (+2)  | Views over the kitchen garden. En-suite<br>bathroom with toilet, separate shower,<br>basin and slipper bath (shared with the<br>Floral Room). Space for 2 fold-up beds,<br>suitable for children only.                    |
| The Summerhouse<br>(ground floor of<br>separate annexe) | Super king size bed                                               | 2       | Views over the formal gardens. En-suite<br>bathroom with toilet, sink, bath and<br>overhead shower.                                                                                                                       |
| Total                                                   |                                                                   | 14 (+5) |                                                                                                                                                                                                                           |

Please note there is no need to go outside to access the attached annexe (Floral Room and Bakehouse Room). The Summerhouse is a completely separate building to the main house.