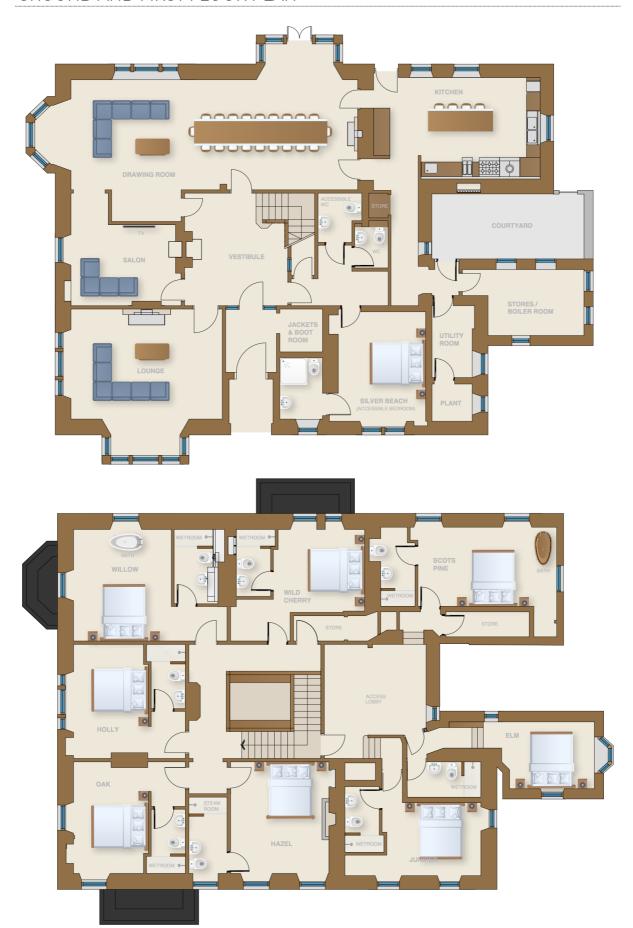

## ROOMS AT CAILEAN HOUSE

Cailean House has been finished to the highest standards throughout, we try to ensure that our guests really do have a home away from home. Here's a list of the wonderfully designed rooms within the house:

## LIVING, COOKING AND DINING AREAS

**Lounge:** With seating for approximately 12-14 guests and a wonderful open woodburning fire.

TV snug: A cosy room with a large 48-inch TV screen with Sky TV, Netflix and an Xbox.

**Kitchen:** Handmade bespoke kitchen with island. Features a large gas range stove, American style fridge freezer, 2 additional fridge freezers in the utility room, and 2 dishwashers.

Dining room: 20-seater dining table. Patio door on to the terrace. Leads into...

**Drawing room:** With seating for approximately 16-20 guests.

## BEDROOMS – sleeps 18 in 9 bedrooms

As the sun drops behind the mountains and the day is over, which of the nine exquisite bedrooms is yours? Each bedroom is thoughtfully furnished and has everything you need for a luxurious and restful break.

| Bedroom                        | Beds          | Sleeps | Features                                                                |
|--------------------------------|---------------|--------|-------------------------------------------------------------------------|
| Silver Birch<br>(Ground Floor) | King-size bed | 2      | Fully accessible shower room.                                           |
| Willow                         | King-size bed | 2      | Freestanding bath with views towards the Tay Valley. En-suite wet room. |
| Wild Cherry                    | King-size bed | 2      | En-suite wet room.                                                      |
| Scotspine                      | King-size bed | 2      | En-suite wet room.<br>Freestanding bath<br>within bedroom.              |
| Holly                          | King-size bed | 2      | En-suite wet room.                                                      |

| Bedroom | Beds                            | Sleeps | Features                          |
|---------|---------------------------------|--------|-----------------------------------|
| Oak     | King-size bed                   | 2      | En-suite wet room.                |
| Hazel   | Super king-size four-poster bed | 2      | En-suite bathroom and steam room. |
| Juniper | King-size bed                   | 2      | En-suite wet room.                |
| Elm     | King-size bed                   | 2      | En-suite bathroom and steam room. |
| Total   |                                 | 18     |                                   |