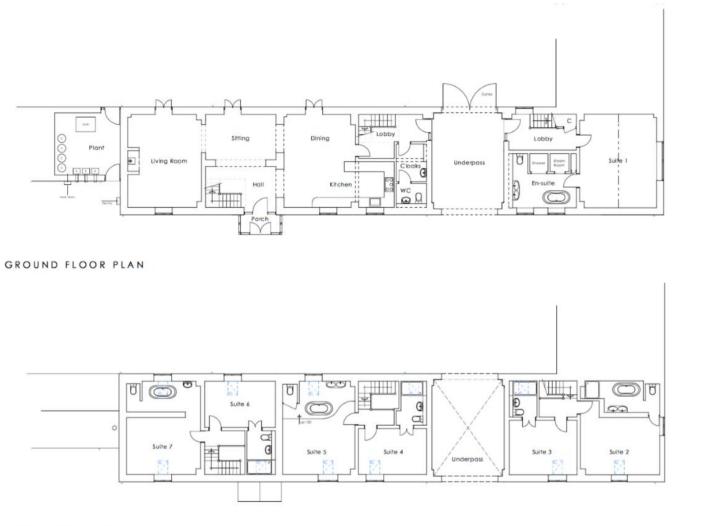

### 7 in the grange, 5 in the farmhouse and 2 in the apartment

#### • indicates a choice of bed configuration

| Bedroom                            | Beds                                                                             | Sleeps | Features                                                                                                                                   |  |  |
|------------------------------------|----------------------------------------------------------------------------------|--------|--------------------------------------------------------------------------------------------------------------------------------------------|--|--|
| The Grange                         |                                                                                  |        |                                                                                                                                            |  |  |
| Suite 1<br>(ground floor)          | Super king size bed<br>(180cm)                                                   | 2      | Master bedroom situated in<br>separate annex through covered<br>archway. En-suite bathroom with<br>bath, walk-in shower and steam<br>room. |  |  |
| Suite 2<br>(first floor)           | King size bed (150cm)                                                            | 2      | Situated in separate annex<br>through covered archway. En-<br>suite bathroom with bath and<br>walk-in shower.                              |  |  |
| Suite 3<br>(first floor)           | King size bed (150cm)                                                            | 2      | Situated in separate annex<br>through covered archway. En-<br>suite shower room.                                                           |  |  |
| Suite 4<br>(first floor)           | King size bed (150cm)                                                            | 2      | En-suite shower room.                                                                                                                      |  |  |
| Suite 5<br>(first floor)           | King size bed (150cm)                                                            | 2      | In-room bath with hand-held shower.                                                                                                        |  |  |
| Suite 6<br>(first floor)           | King size bed (150cm)                                                            | 2      | En-suite shower room.                                                                                                                      |  |  |
| Suite 7<br>(first floor)           | Twin beds (90cm<br>each – can be joined<br>to make a super king<br>size bed) •   | 2      | En-suite bathroom with bath and shower over.                                                                                               |  |  |
| The Farmhouse                      |                                                                                  |        |                                                                                                                                            |  |  |
| Principal Bedroom<br>(first floor) | Super king size bed<br>(can be divided into<br>two single beds –<br>90cm each) ● | 2      | Separate dressing room.<br>Wardrobe space. En-suite<br>bathroom with bath and walk-in<br>shower.                                           |  |  |
| Bedroom 1<br>(first floor)         | King size bed (150cm)                                                            | 2      | Wardrobe space. En-suite shower room.                                                                                                      |  |  |
| Bedroom 2<br>(second floor)        | King size bed (150cm)                                                            | 2      | Wardrobe space. Shared<br>bathroom with bath and walk-in<br>shower.                                                                        |  |  |

| Bedroom                     | Beds                                                                             | Sleeps | Features                                                            |
|-----------------------------|----------------------------------------------------------------------------------|--------|---------------------------------------------------------------------|
| Bedroom 3<br>(second floor) | Super king size bed (can<br>be divided into two<br>single beds – 90cm<br>each) ● | 2      | Wardrobe space. Shared<br>bathroom with bath and walk-in<br>shower. |
| Bedroom 4<br>(second floor) | King size bed (150cm)                                                            | 2      | Wardrobe space. Shared<br>bathroom with bath and walk-in<br>shower. |
| Apartment                   |                                                                                  |        |                                                                     |
| Bedroom 1<br>(first floor)  | Super king size bed (can<br>be divided into two<br>single beds – 90cm<br>each) ● | 2      | Shared bathroom on ground floor with bath and separate shower.      |
| Bedroom 2<br>(first floor)  | Super king size bed<br>(180cm)                                                   | 2      | Shared bathroom on ground floor with bath and separate shower.      |
| Total                       |                                                                                  | 28     |                                                                     |