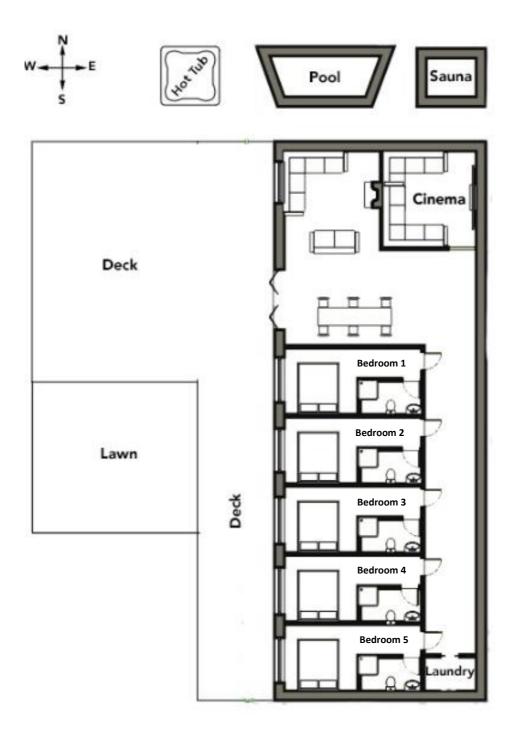

## LIST OF BEDROOMS & FLOOR PLAN AT DAMSON BARN

## BEDROOMS - sleeps 14 in 5 bedrooms

## • indicates a choice of bed configuration

| Bedroom                     | Beds                                                                                                  | Sleeps | Features                                     |
|-----------------------------|-------------------------------------------------------------------------------------------------------|--------|----------------------------------------------|
| Bedroom 1<br>(ground floor) | Super king-size bed<br>(can be divided into<br>two single beds) •                                     | 2      | En-suite shower.                             |
| Bedroom 2<br>(ground floor) | Super king-size bed<br>(can be divided into<br>two single beds) •<br>plus two pull-out<br>single beds | 2-4    | En-suite shower.                             |
| Bedroom 3<br>(ground floor) | Super king-size bed<br>(can be divided into<br>two single beds) •                                     | 2      | En-suite shower.                             |
| Bedroom 4<br>(ground floor) | Super king-size bed<br>(can be divided into<br>two single beds) •<br>plus two pull-out<br>single beds | 2-4    | En-suite shower.                             |
| Bedroom 5<br>(ground floor) | Super king-size bed<br>(can be divided into<br>two single beds) •                                     | 2      | En-suite with free-standing bath and shower. |
| Total                       |                                                                                                       | 10-14  |                                              |