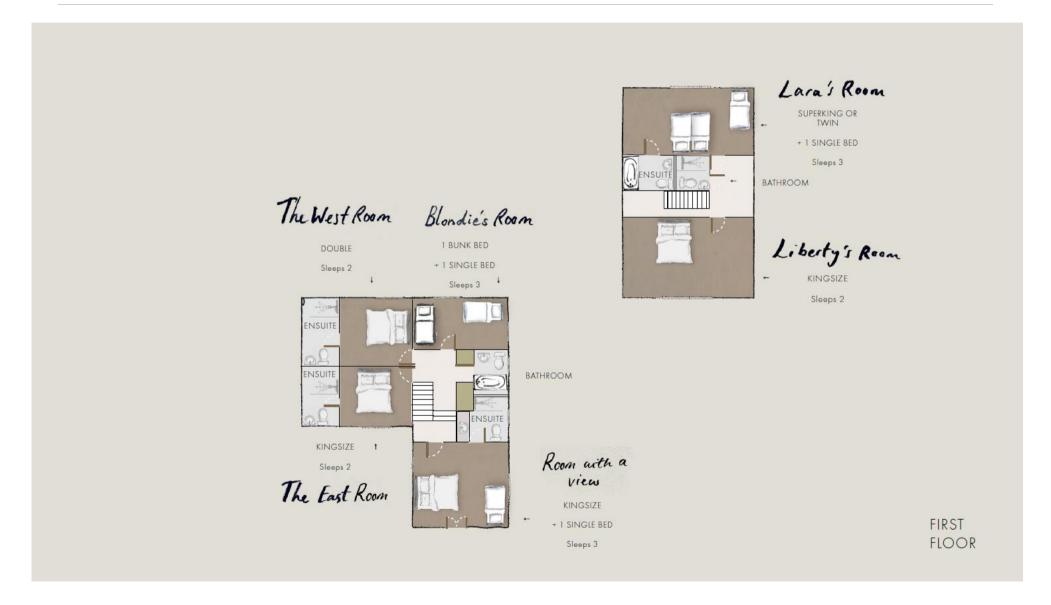

## LIST OF BEDROOMS & FLOOR PLANS AT OLIVE HOUSE

## BEDROOMS – sleeps 24 in 10 bedrooms

## • indicates a choice of bed configuration

| Bedroom                              | Beds                                                                                 | Sleeps | Features                                                                          |
|--------------------------------------|--------------------------------------------------------------------------------------|--------|-----------------------------------------------------------------------------------|
| Magnolia Room<br>(Ground floor)      | Super king size bed<br>(can be divided into<br>two single beds) •<br>plus single bed | 3      | Ensuite with bath.                                                                |
| Poolside Room<br>(Ground floor)      | King size four poster<br>bed                                                         | 2      | Ensuite with walk-in shower.                                                      |
| Hare Room<br>(Ground floor)          | Two single beds                                                                      | 2      | Jack-and-Jill style ensuite with walk-<br>in shower, shared with Penguin<br>Room. |
| Penguin Room<br>(Ground floor)       | King size four poster<br>bed                                                         | 2      | Jack-and-Jill style ensuite with walk-<br>in shower, shared with Hare Room.       |
| Room with a<br>View<br>(First floor) | King size bed plus<br>single bed                                                     | 3      | Ensuite with walk-in shower.                                                      |
| The East Room<br>(First floor)       | King size bed                                                                        | 2      | Ensuite with walk-in shower.                                                      |
| The West Room<br>(First floor)       | Double bed                                                                           | 2      | Ensuite with walk-in shower.                                                      |
| Blondie's Room<br>(First floor)      | Bunk beds plus<br>single bed                                                         | 3      | Bathroom adjacent to the bedroom with bath with shower over.                      |
| Liberty's Room<br>(First floor)      | King size bed                                                                        | 2      | Bathroom across the corridor with walk-in shower.                                 |
| Lara's Room<br>(First floor)         | Super king size bed<br>(can be divided into<br>two single beds) •<br>plus single bed | 3      | Ensuite with bath with hand-held shower attachment.                               |
| Total                                |                                                                                      | 24     |                                                                                   |