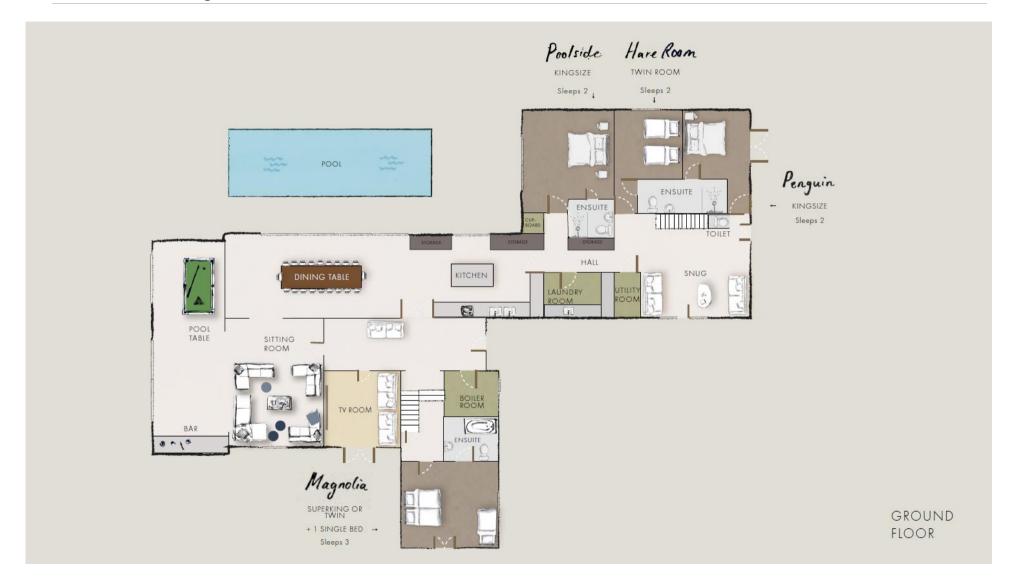

## LIST OF BEDROOMS & FLOOR PLANS AT OLIVE HOUSE

## BEDROOMS – sleeps 24 in 10 bedrooms

## • indicates a choice of bed configuration

| Bedroom                              | Beds                                                                                 | Sleeps | Features                                                                          |
|--------------------------------------|--------------------------------------------------------------------------------------|--------|-----------------------------------------------------------------------------------|
| Magnolia Room<br>(Ground floor)      | Super king size bed<br>(can be divided into<br>two single beds) •<br>plus single bed | 3      | Ensuite with bath.                                                                |
| Poolside Room<br>(Ground floor)      | King size four poster<br>bed                                                         | 2      | Ensuite with walk-in shower.                                                      |
| Hare Room<br>(Ground floor)          | Two single beds                                                                      | 2      | Jack-and-Jill style ensuite with walk-<br>in shower, shared with Penguin<br>Room. |
| Penguin Room<br>(Ground floor)       | King size four poster<br>bed                                                         | 2      | Jack-and-Jill style ensuite with walk-<br>in shower, shared with Hare Room.       |
| Room with a<br>View<br>(First floor) | King size bed plus<br>single bed                                                     | 3      | Ensuite with walk-in shower.                                                      |
| The East Room<br>(First floor)       | King size bed                                                                        | 2      | Ensuite with walk-in shower.                                                      |
| The West Room<br>(First floor)       | Double bed                                                                           | 2      | Ensuite with walk-in shower.                                                      |
| Blondie's Room<br>(First floor)      | Bunk beds plus<br>single bed                                                         | 3      | Bathroom adjacent to the bedroom with bath with shower over.                      |
| Liberty's Room<br>(First floor)      | King size bed                                                                        | 2      | Bathroom across the corridor with walk-in shower.                                 |
| Lara's Room<br>(First floor)         | Super king size bed<br>(can be divided into<br>two single beds) •<br>plus single bed | 3      | Ensuite with bath with hand-held shower attachment.                               |
| Total                                |                                                                                      | 24     |                                                                                   |