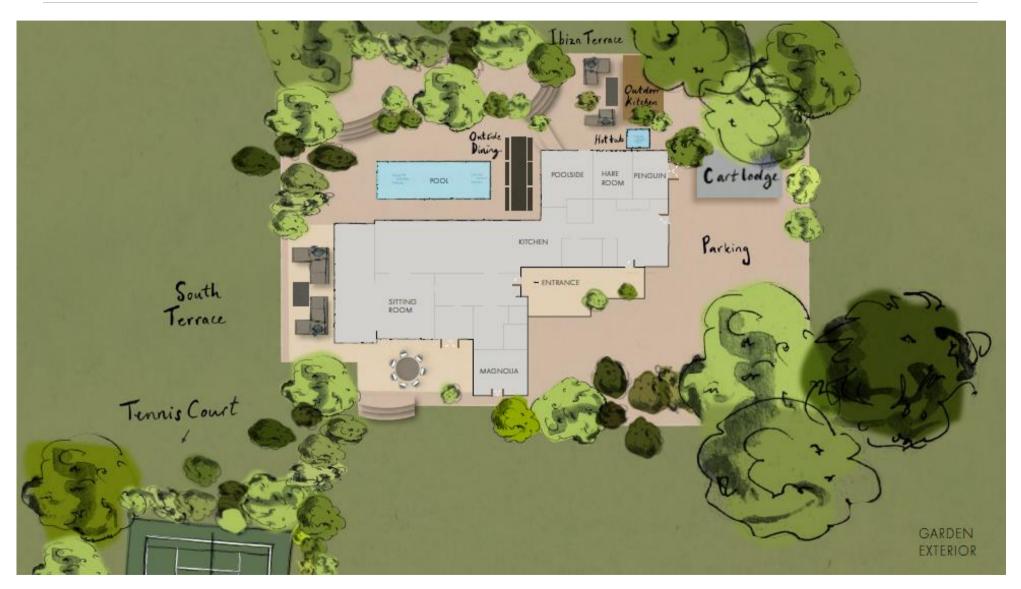

| 3      | Bathroom adjacent to the bedroom with bath with shower over.                      |
| Liberty's Room<br>(First floor)      | King size bed                                                                        | 2      | Bathroom across the corridor with walk-in shower.                                 |
| Lara's Room<br>(First floor)         | Super king size bed<br>(can be divided into<br>two single beds) •<br>plus single bed | 3      | Ensuite with bath with hand-held shower attachment.                               |
| Total                                |                                                                                      | 24     |                                                                                   |