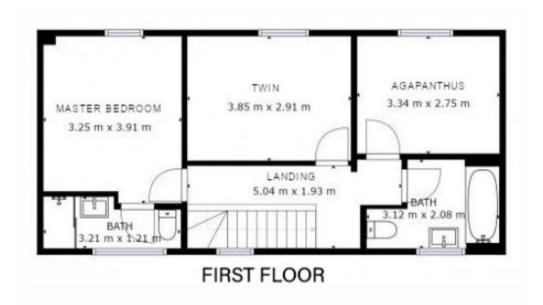

## LIST OF BEDROOMS & FLOOR PLANS AT RACKENFORD ESTATE

 ${\tt BEDROOMS-sleeps\ 18}$  in 9 bedrooms: 6 in the Main Hall and 3 in the East Wing

| Bedroom                                                  | Beds          | Sleeps | Features                                                                                                          |
|----------------------------------------------------------|---------------|--------|-------------------------------------------------------------------------------------------------------------------|
| Main Hall                                                |               |        |                                                                                                                   |
| Master Bedroom<br>(first floor)                          | King size bed | 2      | Smart TV. Balcony overlooking<br>the lake and parkland. Ensuite<br>with freestanding bath and<br>separate shower. |
| West Wing<br>(first floor)                               | King size bed | 2      | Smart TV. Balcony overlooking<br>the lake and parkland. Ensuite<br>shower room.                                   |
| Bunk Room<br>(first floor)                               | Bunk beds     | 2      | Ensuite with bath with shower overhead.                                                                           |
| Monkey Room<br>(first floor)                             | Double bed    | 2      | Smart TV. Ensuite shower room.                                                                                    |
| Hummingbird Room<br>(first floor)                        | Double bed    | 2      | Smart TV. Ensuite with bath and separate shower.                                                                  |
| Lake View Room<br>(first floor)                          | King size bed | 2      | Smart TV. Ensuite with bath and separate shower.                                                                  |
| East Wing (adjoining the Main Hall with separate access) |               |        |                                                                                                                   |
| Master Bedroom<br>(first floor)                          | Double bed    | 2      | Smart TV. Ensuite shower room.                                                                                    |
| Twin Room<br>(first floor)                               | Twin beds     | 2      | Shared family bathroom with bath with shower over.                                                                |
| Agapanthus Room<br>(first floor)                         | Double bed    | 2      | Shared family bathroom with bath with shower over.                                                                |
| Total                                                    |               | 18     |                                                                                                                   |

Please note, none of the king size or double beds are zip and link, so cannot be configured as twin beds.

**GROUND FLOOR** 

FIRST FLOOR