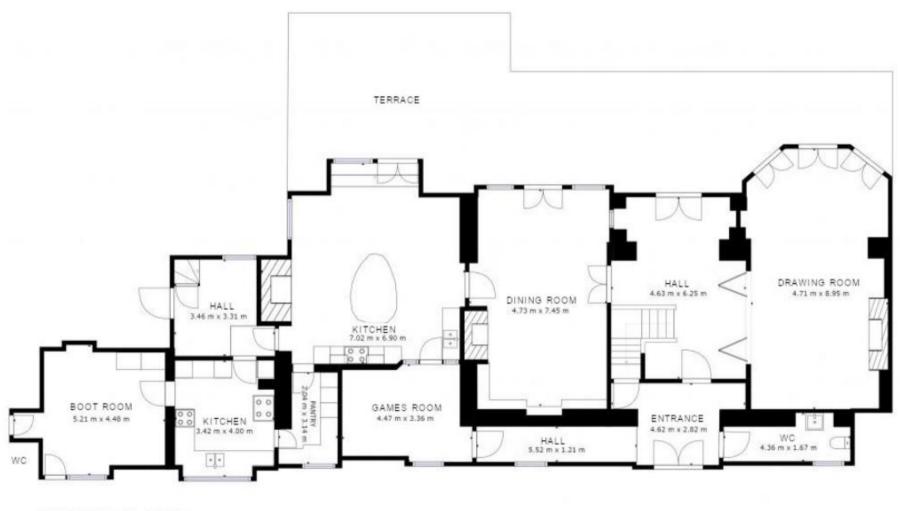

## LIST OF BEDROOMS & FLOOR PLANS AT RACKENFORD ESTATE

 ${\tt BEDROOMS-sleeps\ 18}$  in 9 bedrooms: 6 in the Main Hall and 3 in the East Wing

| Bedroom                                                  | Beds          | Sleeps | Features                                                                                                          |
|----------------------------------------------------------|---------------|--------|-------------------------------------------------------------------------------------------------------------------|
| Main Hall                                                |               |        |                                                                                                                   |
| Master Bedroom<br>(first floor)                          | King size bed | 2      | Smart TV. Balcony overlooking<br>the lake and parkland. Ensuite<br>with freestanding bath and<br>separate shower. |
| West Wing<br>(first floor)                               | King size bed | 2      | Smart TV. Balcony overlooking<br>the lake and parkland. Ensuite<br>shower room.                                   |
| Bunk Room<br>(first floor)                               | Bunk beds     | 2      | Ensuite with bath with shower overhead.                                                                           |
| Monkey Room<br>(first floor)                             | Double bed    | 2      | Smart TV. Ensuite shower room.                                                                                    |
| Hummingbird Room<br>(first floor)                        | Double bed    | 2      | Smart TV. Ensuite with bath and separate shower.                                                                  |
| Lake View Room<br>(first floor)                          | King size bed | 2      | Smart TV. Ensuite with bath and separate shower.                                                                  |
| East Wing (adjoining the Main Hall with separate access) |               |        |                                                                                                                   |
| Master Bedroom<br>(first floor)                          | Double bed    | 2      | Smart TV. Ensuite shower room.                                                                                    |
| Twin Room<br>(first floor)                               | Twin beds     | 2      | Shared family bathroom with bath with shower over.                                                                |
| Agapanthus Room<br>(first floor)                         | Double bed    | 2      | Shared family bathroom with bath with shower over.                                                                |
| Total                                                    |               | 18     |                                                                                                                   |