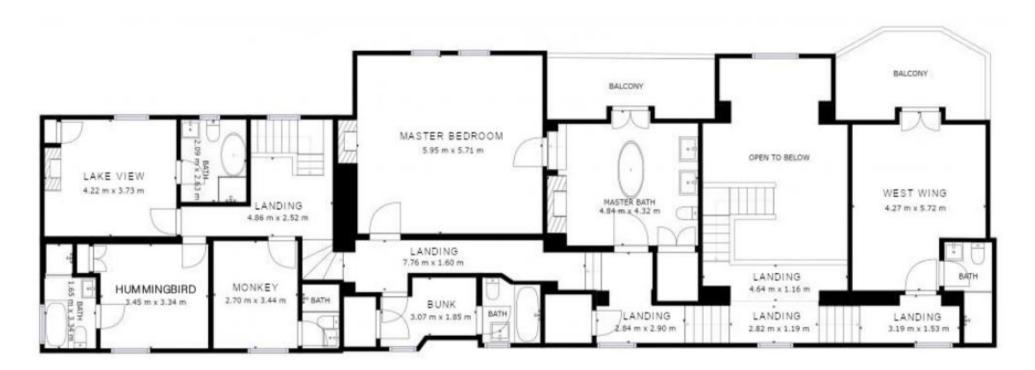

## LIST OF BEDROOMS & FLOOR PLANS AT RACKENFORD ESTATE

 ${\tt BEDROOMS-sleeps\ 18}$  in 9 bedrooms: 6 in the Main Hall and 3 in the East Wing

| Bedroom                                                  | Beds          | Sleeps | Features                                                                                                          |
|----------------------------------------------------------|---------------|--------|-------------------------------------------------------------------------------------------------------------------|
| Main Hall                                                |               |        |                                                                                                                   |
| Master Bedroom<br>(first floor)                          | King size bed | 2      | Smart TV. Balcony overlooking<br>the lake and parkland. Ensuite<br>with freestanding bath and<br>separate shower. |
| West Wing<br>(first floor)                               | King size bed | 2      | Smart TV. Balcony overlooking<br>the lake and parkland. Ensuite<br>shower room.                                   |
| Bunk Room<br>(first floor)                               | Bunk beds     | 2      | Ensuite with bath with shower overhead.                                                                           |
| Monkey Room<br>(first floor)                             | Double bed    | 2      | Smart TV. Ensuite shower room.                                                                                    |
| Hummingbird Room<br>(first floor)                        | Double bed    | 2      | Smart TV. Ensuite with bath and separate shower.                                                                  |
| Lake View Room<br>(first floor)                          | King size bed | 2      | Smart TV. Ensuite with bath and separate shower.                                                                  |
| East Wing (adjoining the Main Hall with separate access) |               |        |                                                                                                                   |
| Master Bedroom<br>(first floor)                          | Double bed    | 2      | Smart TV. Ensuite shower room.                                                                                    |
| Twin Room<br>(first floor)                               | Twin beds     | 2      | Shared family bathroom with bath with shower over.                                                                |
| Agapanthus Room<br>(first floor)                         | Double bed    | 2      | Shared family bathroom with bath with shower over.                                                                |
| Total                                                    |               | 18     |                                                                                                                   |