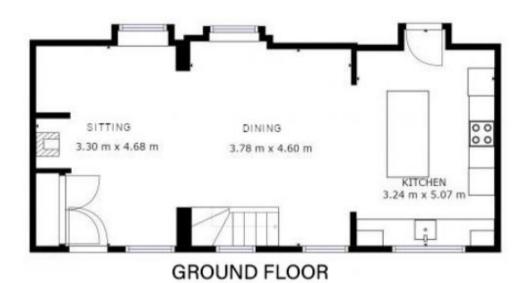

Please note, none of the king size or double beds are zip and link, so cannot be configured as twin beds.

**GROUND FLOOR** 

FIRST FLOOR