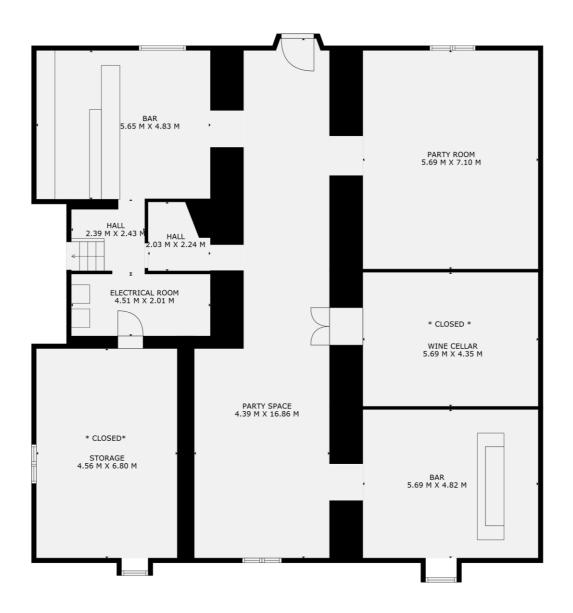

----------------|--------|----------------------------------------------------------------------------------------------------------|
| Bedroom 13<br>(Cottage)<br>First floor | King size sleigh<br>bed plus single<br>bed | 2 (+1) | Bedroom in the eaves. Separate bathroom (shared with Bedroom 12) with roll top bath and separate shower. |
| Total                                  |                                            | 24     |                                                                                                          |

## Please be aware:

- Access to the cottage bedrooms is via a steep staircase which may not be suitable for guests with limited mobility.
- In the main house, the bedrooms on the third floor (eaves) are accessed via steep stairs.

## FLOOR PLANS - Cellar