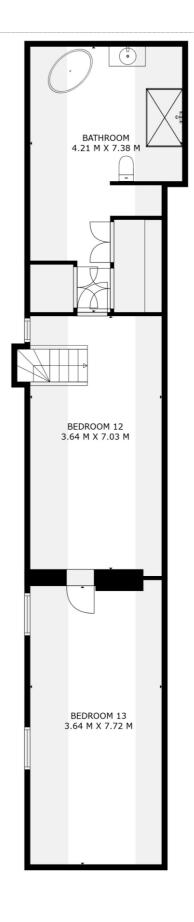

| Bedroom 12<br>(Cottage)<br>First floor | Two single beds                            | 2      | Bedroom in the eaves - this bedroom leads into the cottage's king size bedroom.                          |
|----------------------------------------|--------------------------------------------|--------|----------------------------------------------------------------------------------------------------------|
| Bedroom 13<br>(Cottage)<br>First floor | King size sleigh<br>bed plus single<br>bed | 2 (+1) | Bedroom in the eaves. Separate bathroom (shared with Bedroom 12) with roll top bath and separate shower. |
| Total                                  |                                            | 24     |                                                                                                          |

## Please be aware:

- Access to the cottage bedrooms is via a steep staircase which may not be suitable for guests with limited mobility.
- In the main house, the bedrooms on the third floor (eaves) are accessed via steep stairs.