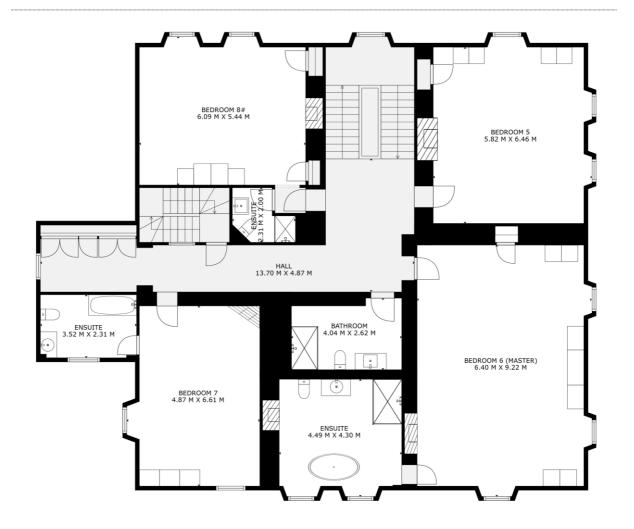

## BEDROOMS - sleeps 24 in 13 bedrooms

• indicates a choice of bed configuration.

| Bedroom                                       | Beds                       | Sleeps | Features                                                                                                                                                                                                                                      |
|-----------------------------------------------|----------------------------|--------|-----------------------------------------------------------------------------------------------------------------------------------------------------------------------------------------------------------------------------------------------|
| Bedroom 1<br>(First floor)                    | Super king size sleigh bed | 2      | Large bedroom with a pink sofa. Option to share<br>Bedroom 2's bathroom (door via the landing) or the<br>second-floor main bathroom.                                                                                                          |
| Master Bedroom<br>Bedroom 2<br>(First floor)  | Super king size<br>bed     | 2      | Very spacious bedroom with blue floral wallpaper, sofa, TV and Nespresso coffee machine. Large ensuite bathroom with double sinks and a bath with shower mixer tap (the bathroom has an additional door via the landing which can be locked). |
| Bedroom 3<br>(First floor)                    | Super king size bed        | 2      | Large bedroom with rose coloured wallpaper. Ensuite shower room.                                                                                                                                                                              |
| Bedroom 4<br>(First floor)                    | King size bed              | 2      | Large bedroom with green botanical wallpaper and TV. Large ensuite bathroom with freestanding copper bath, large shower cubicle and double sinks.                                                                                             |
| Bedroom 5<br>(Second floor)                   | King size bed              | 2      | Large bedroom with sofa, desk and TV. Use of second floor main bathroom with large shower (accessed via the landing).                                                                                                                         |
| Master Bedroom<br>Bedroom 6<br>(Second floor) | Super king size<br>bed     | 2      | Very spacious bedroom with a sofa, TV and desk. Ensuite bathroom with freestanding bath and shower cubicle.                                                                                                                                   |
| Bedroom 7<br>(Second floor)                   | King size bed              | 2      | Large bedroom with sofa and ensuite bathroom with a bath with shower mixer tap.                                                                                                                                                               |
| Bedroom 8<br>(Second floor)                   | King size bed              | 2      | Large bedroom with sofa. Small ensuite shower room.                                                                                                                                                                                           |
| Bedroom 9<br>(Third floor)                    | Double bed                 | 2      | Small double bedroom in the eaves. Use of shared shower room (access through Bedroom 11).                                                                                                                                                     |
| Bedroom 10<br>(Third floor)                   | Double bed                 | 2      | Small double bedroom in the eaves. Use of shared shower room (access through Bedroom 11).                                                                                                                                                     |
| Bedroom 11<br>(Third floor)                   | King size bed              | 2      | Bedroom in the eaves with two armchairs and TV. Office area with desk and TV. Dressing area and ensuite shower room.                                                                                                                          |

| Bedroom 12<br>(Cottage)<br>First floor | Two single beds                            | 2      | Bedroom in the eaves - this bedroom leads into the cottage's king size bedroom.                          |
|----------------------------------------|--------------------------------------------|--------|----------------------------------------------------------------------------------------------------------|
| Bedroom 13<br>(Cottage)<br>First floor | King size sleigh<br>bed plus single<br>bed | 2 (+1) | Bedroom in the eaves. Separate bathroom (shared with Bedroom 12) with roll top bath and separate shower. |
| Total                                  |                                            | 24     |                                                                                                          |