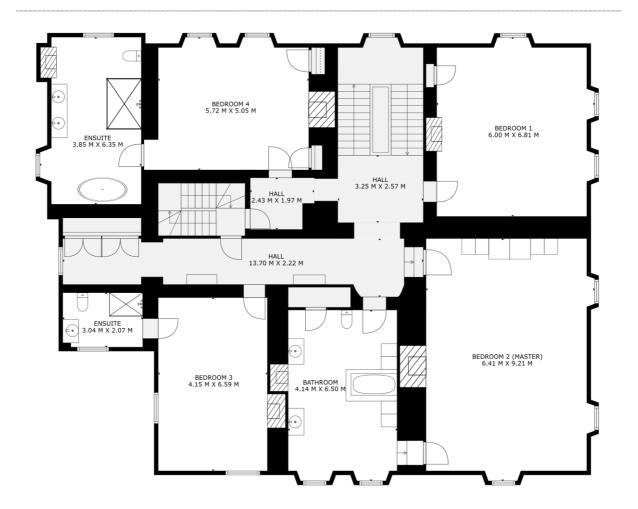

## BEDROOMS - sleeps 24 in 13 bedrooms

• indicates a choice of bed configuration.

| Bedroom                                       | Beds                       | Sleeps | Features                                                                                                                                                                                                                                      |
|-----------------------------------------------|----------------------------|--------|-----------------------------------------------------------------------------------------------------------------------------------------------------------------------------------------------------------------------------------------------|
| Bedroom 1<br>(First floor)                    | Super king size sleigh bed | 2      | Large bedroom with a pink sofa. Option to share<br>Bedroom 2's bathroom (door via the landing) or the<br>second-floor main bathroom.                                                                                                          |
| Master Bedroom<br>Bedroom 2<br>(First floor)  | Super king size<br>bed     | 2      | Very spacious bedroom with blue floral wallpaper, sofa, TV and Nespresso coffee machine. Large ensuite bathroom with double sinks and a bath with shower mixer tap (the bathroom has an additional door via the landing which can be locked). |
| Bedroom 3<br>(First floor)                    | Super king size bed        | 2      | Large bedroom with rose coloured wallpaper. Ensuite shower room.                                                                                                                                                                              |
| Bedroom 4<br>(First floor)                    | King size bed              | 2      | Large bedroom with green botanical wallpaper and TV. Large ensuite bathroom with freestanding copper bath, large shower cubicle and double sinks.                                                                                             |
| Bedroom 5<br>(Second floor)                   | King size bed              | 2      | Large bedroom with sofa, desk and TV. Use of second floor main bathroom with large shower (accessed via the landing).                                                                                                                         |
| Master Bedroom<br>Bedroom 6<br>(Second floor) | Super king size<br>bed     | 2      | Very spacious bedroom with a sofa, TV and desk. Ensuite bathroom with freestanding bath and shower cubicle.                                                                                                                                   |
| Bedroom 7<br>(Second floor)                   | King size bed              | 2      | Large bedroom with sofa and ensuite bathroom with a bath with shower mixer tap.                                                                                                                                                               |
| Bedroom 8<br>(Second floor)                   | King size bed              | 2      | Large bedroom with sofa. Small ensuite shower room.                                                                                                                                                                                           |
| Bedroom 9<br>(Third floor)                    | Double bed                 | 2      | Small double bedroom in the eaves. Use of shared shower room (access through Bedroom 11).                                                                                                                                                     |
| Bedroom 10<br>(Third floor)                   | Double bed                 | 2      | Small double bedroom in the eaves. Use of shared shower room (access through Bedroom 11).                                                                                                                                                     |
| Bedroom 11<br>(Third floor)                   | King size bed              | 2      | Bedroom in the eaves with two armchairs and TV. Office area with desk and TV. Dressing area and ensuite shower room.                                                                                                                          |