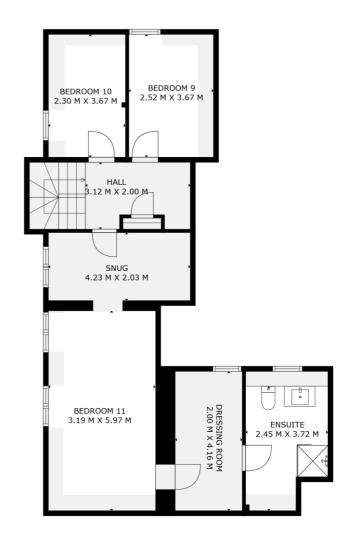

## BEDROOMS - sleeps 24 in 13 bedrooms

• indicates a choice of bed configuration.

| Bedroom                                       | Beds                       | Sleeps | Features                                                                                                                                                                                                                                      |
|-----------------------------------------------|----------------------------|--------|-----------------------------------------------------------------------------------------------------------------------------------------------------------------------------------------------------------------------------------------------|
| Bedroom 1<br>(First floor)                    | Super king size sleigh bed | 2      | Large bedroom with a pink sofa. Option to share<br>Bedroom 2's bathroom (door via the landing) or the<br>second-floor main bathroom.                                                                                                          |
| Master Bedroom<br>Bedroom 2<br>(First floor)  | Super king size<br>bed     | 2      | Very spacious bedroom with blue floral wallpaper, sofa, TV and Nespresso coffee machine. Large ensuite bathroom with double sinks and a bath with shower mixer tap (the bathroom has an additional door via the landing which can be locked). |
| Bedroom 3<br>(First floor)                    | Super king size bed        | 2      | Large bedroom with rose coloured wallpaper. Ensuite shower room.                                                                                                                                                                              |
| Bedroom 4<br>(First floor)                    | King size bed              | 2      | Large bedroom with green botanical wallpaper and TV. Large ensuite bathroom with freestanding copper bath, large shower cubicle and double sinks.                                                                                             |
| Bedroom 5<br>(Second floor)                   | King size bed              | 2      | Large bedroom with sofa, desk and TV. Use of second floor main bathroom with large shower (accessed via the landing).                                                                                                                         |
| Master Bedroom<br>Bedroom 6<br>(Second floor) | Super king size<br>bed     | 2      | Very spacious bedroom with a sofa, TV and desk. Ensuite bathroom with freestanding bath and shower cubicle.                                                                                                                                   |
| Bedroom 7<br>(Second floor)                   | King size bed              | 2      | Large bedroom with sofa and ensuite bathroom with a bath with shower mixer tap.                                                                                                                                                               |
| Bedroom 8<br>(Second floor)                   | King size bed              | 2      | Large bedroom with sofa. Small ensuite shower room.                                                                                                                                                                                           |
| Bedroom 9<br>(Third floor)                    | Double bed                 | 2      | Small double bedroom in the eaves. Use of shared shower room (access through Bedroom 11).                                                                                                                                                     |
| Bedroom 10<br>(Third floor)                   | Double bed                 | 2      | Small double bedroom in the eaves. Use of shared shower room (access through Bedroom 11).                                                                                                                                                     |
| Bedroom 11<br>(Third floor)                   | King size bed              | 2      | Bedroom in the eaves with two armchairs and TV. Office area with desk and TV. Dressing area and ensuite shower room.                                                                                                                          |

| Bedroom 12<br>(Cottage)<br>First floor | Two single beds                            | 2      | Bedroom in the eaves - this bedroom leads into the cottage's king size bedroom.                          |
|----------------------------------------|--------------------------------------------|--------|----------------------------------------------------------------------------------------------------------|
| Bedroom 13<br>(Cottage)<br>First floor | King size sleigh<br>bed plus single<br>bed | 2 (+1) | Bedroom in the eaves. Separate bathroom (shared with Bedroom 12) with roll top bath and separate shower. |
| Total                                  |                                            | 24     |                                                                                                          |