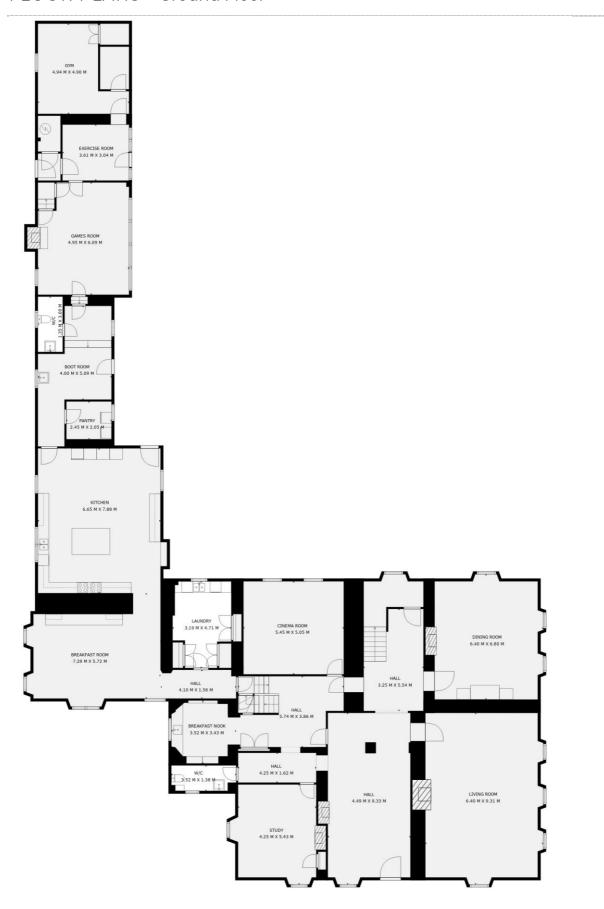

## LIST OF BEDROOMS & FLOOR PLANS AT BURRELL PARK

Burrell Park can accommodate 24 guests in 13 well-appointed bedrooms, with 11 in the main house and 2 in the nearby cottage.