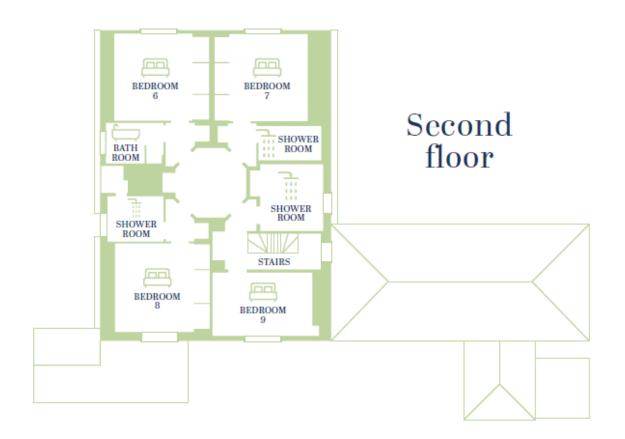

## LIST OF BEDROOMS & FLOOR PLANS AT CHELSTON HALL

## BEDROOMS – sleeps up to 24 in 9 bedrooms plus a snug

## • indicates a choice of bed configuration

| Bedroom                         | Beds                                                                                          | Sleeps                                                                                          | Features                                                                                                                                       |
|---------------------------------|-----------------------------------------------------------------------------------------------|-------------------------------------------------------------------------------------------------|------------------------------------------------------------------------------------------------------------------------------------------------|
| Master Bedroom<br>(First floor) | 1 x super king size bed                                                                       | 2                                                                                               |                                                                                                                                                |
| Bedroom 2<br>(First floor)      | 1 x super king size bed<br>(can be divided into<br>two single beds) ●                         | 2                                                                                               |                                                                                                                                                |
| Bedroom 3<br>(First floor)      | 1 x super king size bed<br>(can be divided into<br>two single beds) ●                         | 2                                                                                               | In room sink.                                                                                                                                  |
| Bedroom 4<br>(First floor)      | 1 x super king size bed<br>(can be divided into<br>two single beds) ●<br>plus a single daybed | 2-3                                                                                             | Ensuite bathroom with bath and separate shower.                                                                                                |
| Bedroom 5<br>(First floor)      | 1 x king size bed                                                                             | 2                                                                                               |                                                                                                                                                |
| Bedroom 6<br>(Second floor)     | 1 x super king size bed<br>(can be divided into<br>two single beds) ●                         | 2                                                                                               | Private bathroom with bath and separate shower adjacent to the bedroom.                                                                        |
| Bedroom 7<br>(Second floor)     | 1 x super king size bed<br>(can be divided into<br>two single beds) ●                         | 2                                                                                               | Private shower room adjacent to the bedroom.                                                                                                   |
| Bedroom 8<br>(Second floor)     | 1 x super king size bed<br>(can be divided into<br>two single beds) ●                         | 2                                                                                               | Private shower room adjacent to the bedroom.                                                                                                   |
| Bedroom 9<br>(Second floor)     | 1 x super king size bed<br>(can be divided into<br>two single beds) •<br>plus a single daybed | 2-3                                                                                             | Private shower room adjacent to the bedroom.                                                                                                   |
| Snug<br>(Ground floor)          | Double sofa bed                                                                               | 2                                                                                               | Ground floor snug with<br>double sofa bed. Downstairs<br>wc down the corridor from<br>the snug. The nearest<br>bathroom is on the first floor. |
| Total                           |                                                                                               | 22 + 2 (2 additional day beds which can be placed in any of the bedrooms apart from bedroom 5). |                                                                                                                                                |