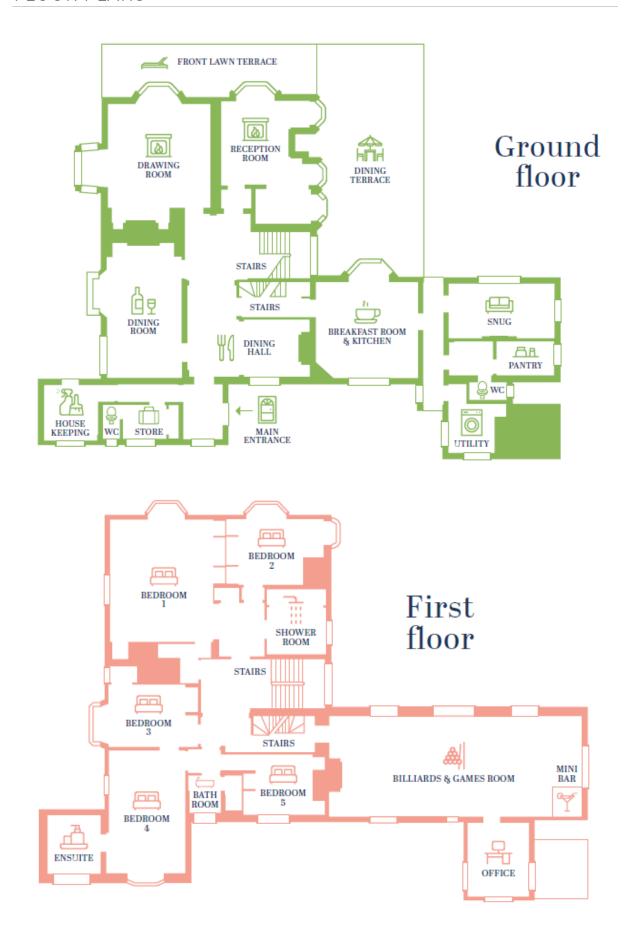

## LIST OF BEDROOMS & FLOOR PLANS AT CHELSTON HALL

## BEDROOMS – sleeps up to 24 in 9 bedrooms plus a snug

## • indicates a choice of bed configuration

| Bedroom                         | Beds                                                                                          | Sleeps                                                                                          | Features                                                                                                                                       |
|---------------------------------|-----------------------------------------------------------------------------------------------|-------------------------------------------------------------------------------------------------|------------------------------------------------------------------------------------------------------------------------------------------------|
| Master Bedroom<br>(First floor) | 1 x super king size bed                                                                       | 2                                                                                               |                                                                                                                                                |
| Bedroom 2<br>(First floor)      | 1 x super king size bed<br>(can be divided into<br>two single beds) ●                         | 2                                                                                               |                                                                                                                                                |
| Bedroom 3<br>(First floor)      | 1 x super king size bed<br>(can be divided into<br>two single beds) ●                         | 2                                                                                               | In room sink.                                                                                                                                  |
| Bedroom 4<br>(First floor)      | 1 x super king size bed<br>(can be divided into<br>two single beds) ●<br>plus a single daybed | 2-3                                                                                             | Ensuite bathroom with bath and separate shower.                                                                                                |
| Bedroom 5<br>(First floor)      | 1 x king size bed                                                                             | 2                                                                                               |                                                                                                                                                |
| Bedroom 6<br>(Second floor)     | 1 x super king size bed<br>(can be divided into<br>two single beds) ●                         | 2                                                                                               | Private bathroom with bath and separate shower adjacent to the bedroom.                                                                        |
| Bedroom 7<br>(Second floor)     | 1 x super king size bed<br>(can be divided into<br>two single beds) ●                         | 2                                                                                               | Private shower room adjacent to the bedroom.                                                                                                   |
| Bedroom 8<br>(Second floor)     | 1 x super king size bed<br>(can be divided into<br>two single beds) ●                         | 2                                                                                               | Private shower room adjacent to the bedroom.                                                                                                   |
| Bedroom 9<br>(Second floor)     | 1 x super king size bed<br>(can be divided into<br>two single beds) •<br>plus a single daybed | 2-3                                                                                             | Private shower room adjacent to the bedroom.                                                                                                   |
| Snug<br>(Ground floor)          | Double sofa bed                                                                               | 2                                                                                               | Ground floor snug with<br>double sofa bed. Downstairs<br>wc down the corridor from<br>the snug. The nearest<br>bathroom is on the first floor. |
| Total                           |                                                                                               | 22 + 2 (2 additional day beds which can be placed in any of the bedrooms apart from bedroom 5). |                                                                                                                                                |

On the first floor, as well as the ensuite bathroom, there is I shared shower room and I shared bathroom.