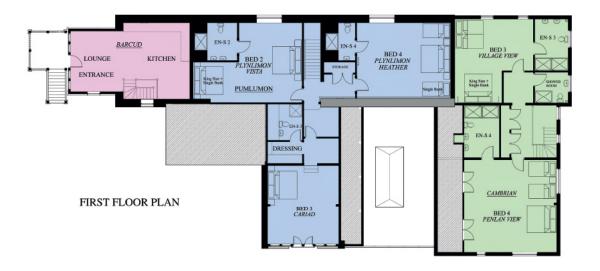

The Barn is divided into 3 spacious, open plan wings: Cambrian, Pumlumon and Barcud, which can be separate or interconnected and sleeps up to 38. The characterful and cosy renovated Farm House sleeps an additional 12.

## THE BARN: CAMBRIAN - sleeps 16 in 4 bedrooms

| Bedroom                         | Beds                                                       | Sleeps | Features                                                                                  |
|---------------------------------|------------------------------------------------------------|--------|-------------------------------------------------------------------------------------------|
| Rheidol Suite<br>(Ground floor) | 1 Super King-sized<br>bed and 1 custom<br>over single bed. | 3      | En suite wet room. Disabled friendly there is direct access out to the Welsh slate patio. |

| Rhos Suite<br>(Ground floor)   | 1 Super King-sized<br>bed, 1 custom over<br>single bed and 1<br>separate single bed. | 4  | En suite wet room.                                           |
|--------------------------------|--------------------------------------------------------------------------------------|----|--------------------------------------------------------------|
| Village Suite<br>(First floor) | 1 Super King sized, 3 single beds.                                                   | 5  | En suite wet room with twin showers and sinks. Seating area. |
| Penlan Suite<br>(First floor)  | 1 Super King bed, 2<br>Singles                                                       | 4  | En suite wet room with twin showers and sinks. Seating area. |
| Total                          |                                                                                      | 16 |                                                              |

## THE BARN: PUMLUMON – sleeps 16 in 4 bedrooms

| Bedroom                        | Beds                                                                 | Sleeps | Features                                                                                                                                                                                               |
|--------------------------------|----------------------------------------------------------------------|--------|--------------------------------------------------------------------------------------------------------------------------------------------------------------------------------------------------------|
| Cariad Suite<br>(First floor)  | Deluxe suite Super<br>King-sized bed.                                | 2      | Cariad is the Welsh for Love and this unique, romantic suite is perfect for popping the question or celebrating each other. Seating area, separate dressing room and private Juliet balcony. En-suite. |
| Heather Suite<br>(First floor) | 1 double, 3 singles                                                  | 5      | En suite wet room. Seating area and sky light above the double bed                                                                                                                                     |
| Vista Suite<br>(First floor)   | 1 Super King bed<br>with custom over<br>single bed, 2 single<br>beds | 5      | En suite wet room. Seating area.                                                                                                                                                                       |
| Isaf Suite<br>(Ground floor)   | 1 Super King bed, 2<br>Singles                                       | 4      | En suite wet room. Seating area.                                                                                                                                                                       |
| Total                          |                                                                      | 16     |                                                                                                                                                                                                        |

## FLOOR PLAN - THE BARN

- = Barcud
- = Pulumon
- = Cambrian
- = Communal