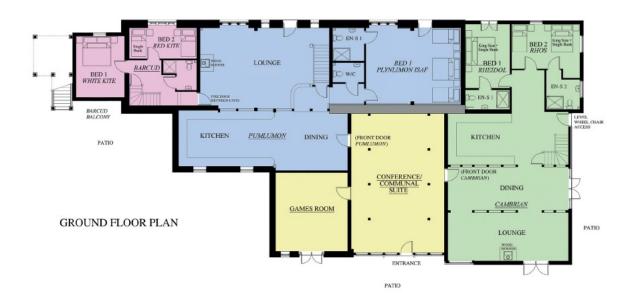

The Barn is divided into 3 spacious, open plan wings: Cambrian, Pumlumon and Barcud, which can be separate or interconnected and sleeps up to 38. The characterful and cosy renovated Farm House sleeps an additional 12.

#### The Barn

- Barcud Balcony (sleeps 5)
- Cambrian (sleeps 16)
- Pumlumon (sleeps 17)

## FLOOR PLAN - THE BARN

- = Barcud
- = Pulumon
- = Cambrian
- = Communal