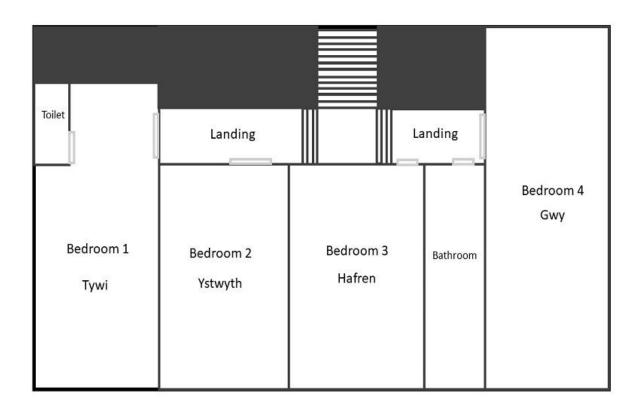

#### The Farm House

• Farm House (sleeps 12)

Total: 50

Each

Here's a list of all available bedrooms:

THE BARN: BARCUD - sleeps 5 in 2 bedrooms

# THE FARMHOUSE – sleeps 12 in 5 bedrooms

| Bedroom                     | Beds                           | Sleeps | Features                                                                                                                        |
|-----------------------------|--------------------------------|--------|---------------------------------------------------------------------------------------------------------------------------------|
| Bedroom 1<br>(Ground floor) | Super king bed                 | 2      | French door leading to level path around the house. Wheelchair accessible with ramp. Use of one of two shared family bathrooms. |
| Bedroom 2<br>(First floor)  | 1 Super King bed, 1<br>Single. | 3      | Use of one of two shared family bathrooms.                                                                                      |
| Bedroom 3<br>(First floor)  | Two single beds                | 2      | Use of one of two shared family bathrooms.                                                                                      |
| Bedroom 4<br>(First floor)  | 1 Super King bed.              | 2      | Use of one of two shared family bathrooms.                                                                                      |
| Bedroom 5<br>(First floor)  | 1 Super King bed, 1<br>Single. | 3      | En suite toilet and wash basin plus use of one of two shared family bathrooms.                                                  |
| Total                       |                                | 16     |                                                                                                                                 |