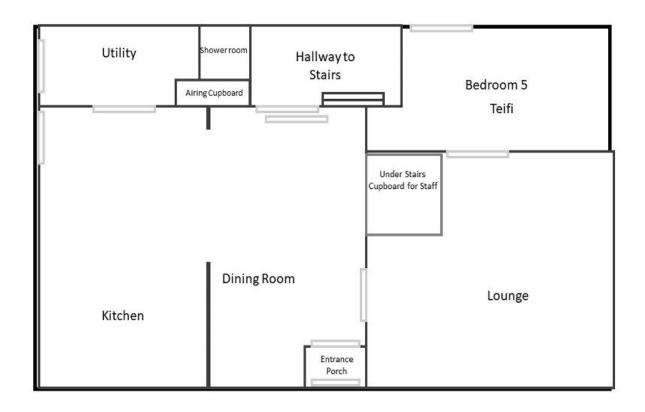

#### The Farm House

• Farm House (sleeps 12)

Total: 50

Each

Here's a list of all available bedrooms:

THE BARN: BARCUD - sleeps 5 in 2 bedrooms

# THE FARMHOUSE – sleeps 12 in 5 bedrooms

| Bedroom                     | Beds                           | Sleeps | Features                                                                                                                        |
|-----------------------------|--------------------------------|--------|---------------------------------------------------------------------------------------------------------------------------------|
| Bedroom 1<br>(Ground floor) | Super king bed                 | 2      | French door leading to level path around the house. Wheelchair accessible with ramp. Use of one of two shared family bathrooms. |
| Bedroom 2<br>(First floor)  | 1 Super King bed, 1<br>Single. | 3      | Use of one of two shared family bathrooms.                                                                                      |
| Bedroom 3<br>(First floor)  | Two single beds                | 2      | Use of one of two shared family bathrooms.                                                                                      |
| Bedroom 4<br>(First floor)  | 1 Super King bed.              | 2      | Use of one of two shared family bathrooms.                                                                                      |
| Bedroom 5<br>(First floor)  | 1 Super King bed, 1<br>Single. | 3      | En suite toilet and wash basin plus use of one of two shared family bathrooms.                                                  |
| Total                       |                                | 16     |                                                                                                                                 |