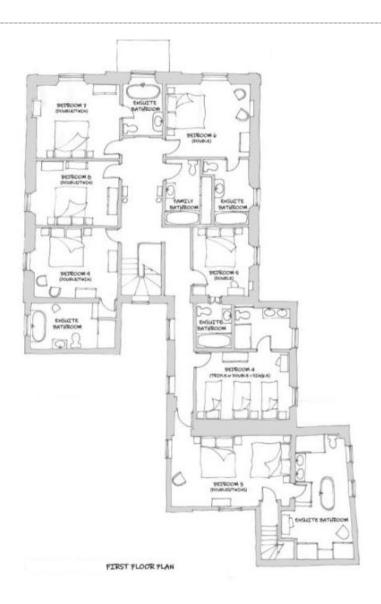

## LIST OF BEDROOMS & FLOOR PLANS AT GALPIN MANOR

## BEDROOMS – sleeps 21 in 9 bedrooms

## • indicates a choice of bed configuration

| Bedroom                     | Beds                                                                | Sleeps | Features                                                                                        |
|-----------------------------|---------------------------------------------------------------------|--------|-------------------------------------------------------------------------------------------------|
| Bedroom 1<br>(ground floor) | Super king size bed<br>(can be divided into<br>two single beds)     | 2      | Ensuite shower room.<br>Space for a cot.                                                        |
| Bedroom 2<br>(ground floor) | Super king size bed<br>(can be divided into<br>two single beds) •   | 2      | Private shower room. Space for a cot. Is bedroom 2 only accessed via bedroom 1 or from outside? |
| Bedroom 3<br>(first floor)  | Four single beds (can be joined into two super king size beds)      | 4      | Large private bathroom with bath,<br>separate shower and double sink.<br>Space for a cot.       |
| Bedroom 4<br>(first floor)  | Three single beds (or one super king size bed and one single bed) • | 3      | Ensuite shower room.                                                                            |
| Bedroom 5<br>(first floor)  | Double bed                                                          | 2      | Ensuite shower room. Shows bath on floor plan? Space for a cot.                                 |
| Bedroom 6<br>(first floor)  | Double bed                                                          | 2      | Ensuite with bath (and shower over?) Space for a cot.                                           |
| Bedroom 7<br>(first floor)  | Super king size bed<br>(can be divided into<br>two single beds) •   | 2      | Ensuite with bath (and shower over?) Space for a cot.                                           |
| Bedroom 8<br>(first floor)  | Super king size bed<br>(can be divided into<br>two single beds) •   | 2      | Private bathroom across the corridor with bath (and shower over?)                               |
| Bedroom 9<br>(first floor)  | Super king size bed<br>(can be divided into<br>two single beds)     | 2      | Ensuite bathroom with bath and separate shower. Space for a cot.                                |
| Total                       |                                                                     | 21     |                                                                                                 |