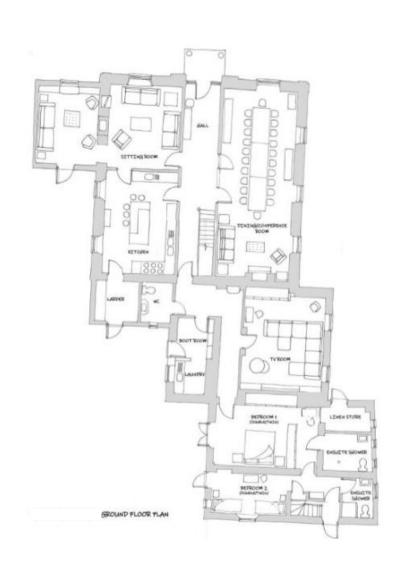

## LIST OF BEDROOMS & FLOOR PLANS AT GALPIN MANOR

## • indicates a choice of bed configuration

| Bedroom                     | Beds                                                                | Sleeps | Features                                                                                        |
|-----------------------------|---------------------------------------------------------------------|--------|-------------------------------------------------------------------------------------------------|
| Bedroom 1<br>(ground floor) | Super king size bed<br>(can be divided into<br>two single beds)     | 2      | Ensuite shower room.<br>Space for a cot.                                                        |
| Bedroom 2<br>(ground floor) | Super king size bed<br>(can be divided into<br>two single beds) •   | 2      | Private shower room. Space for a cot. Is bedroom 2 only accessed via bedroom 1 or from outside? |
| Bedroom 3<br>(first floor)  | Four single beds (can be joined into two super king size beds)      | 4      | Large private bathroom with bath,<br>separate shower and double sink.<br>Space for a cot.       |
| Bedroom 4<br>(first floor)  | Three single beds (or one super king size bed and one single bed) • | 3      | Ensuite shower room.                                                                            |
| Bedroom 5<br>(first floor)  | Double bed                                                          | 2      | Ensuite shower room. Shows bath on floor plan? Space for a cot.                                 |
| Bedroom 6<br>(first floor)  | Double bed                                                          | 2      | Ensuite with bath (and shower over?) Space for a cot.                                           |
| Bedroom 7<br>(first floor)  | Super king size bed<br>(can be divided into<br>two single beds) •   | 2      | Ensuite with bath (and shower over?) Space for a cot.                                           |
| Bedroom 8<br>(first floor)  | Super king size bed<br>(can be divided into<br>two single beds) •   | 2      | Private bathroom across the corridor with bath (and shower over?)                               |
| Bedroom 9<br>(first floor)  | Super king size bed<br>(can be divided into<br>two single beds)     | 2      | Ensuite bathroom with bath and separate shower. Space for a cot.                                |
| Total                       |                                                                     | 21     |                                                                                                 |