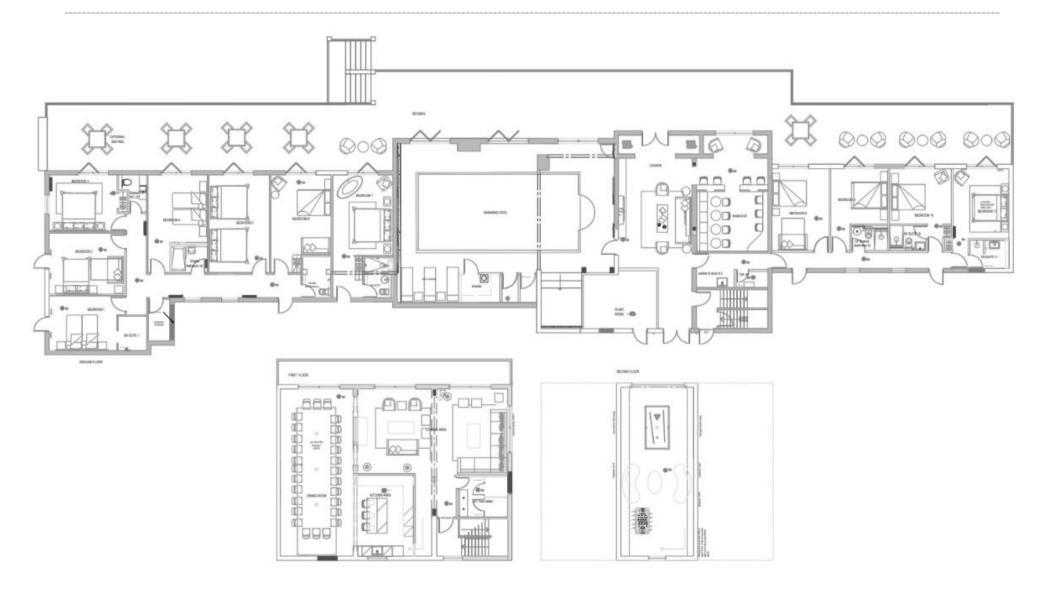

## LIST OF BEDROOMS & FLOOR PLANS AT HEATHERBRYN HOUSE

## BEDROOMS – sleeps 24 (+6) in 11 bedrooms

## • indicates a choice of bed configuration

| Bedroom                      | Beds                                                                                                  | Sleeps  | Features                                                                           |
|------------------------------|-------------------------------------------------------------------------------------------------------|---------|------------------------------------------------------------------------------------|
| Bedroom 1<br>(ground floor)  | Super king size bed<br>(can be divided into<br>two single beds) •                                     | 2       | 43" Smart TV. Ensuite shower room.                                                 |
| Bedroom 2<br>(ground floor)  | King size bed, plus<br>double sofa bed<br>(4ft 6")                                                    | 2 (+2)  | 43" Smart TV. Shared bathroom with bath and overhead shower or shared shower room. |
| Bedroom 3<br>(ground floor)  | Super king size bed (can be divided into two single beds)                                             | 2       | 43" Smart TV. Shared bathroom with bath and overhead shower or shared shower room. |
| Bedroom 4<br>(ground floor)  | Super king size bed<br>(can be divided into<br>two single beds) •                                     | 2       | 43" Smart TV. Shared bathroom with bath and overhead shower or shared shower room. |
| Bedroom 5<br>(ground floor)  | Two super king size beds (both can be divided into two single beds)                                   | 4       | 43" Smart TV. Shared bathroom with bath and overhead shower or shared shower room. |
| Bedroom 6<br>(ground floor)  | Super king size bed<br>(can be divided into<br>two single beds) •<br>plus double sofa bed<br>(4ft 6") | 2 (+2)  | 43" Smart TV. Shared bathroom with bath and overhead shower or shared shower room. |
| Bedroom 7<br>(ground floor)  | Super king size four poster bed                                                                       | 2       | <b>Celebration Suite</b> . 43" Smart TV. In room bathtub. Ensuite shower room.     |
| Bedroom 8<br>(ground floor)  | King size bed, plus<br>double sofa bed<br>(4ft 6")                                                    | 2 (+2)  | 43" Smart TV. Shared shower room (shared with bedroom 9).                          |
| Bedroom 9<br>(ground floor)  | King size four poster<br>bed                                                                          | 2       | 43" Smart TV. Shared shower room (shared with bedroom 8).                          |
| Bedroom 10<br>(ground floor) | King size bed                                                                                         | 2       | 43" Smart TV. Ensuite shower room.                                                 |
| Bedroom 11<br>(ground floor) | Super king size bed<br>(can be divided into<br>two single beds) •                                     | 2       | 43" Smart TV. Ensuite shower room.                                                 |
| Total                        |                                                                                                       | 24 (+6) |                                                                                    |