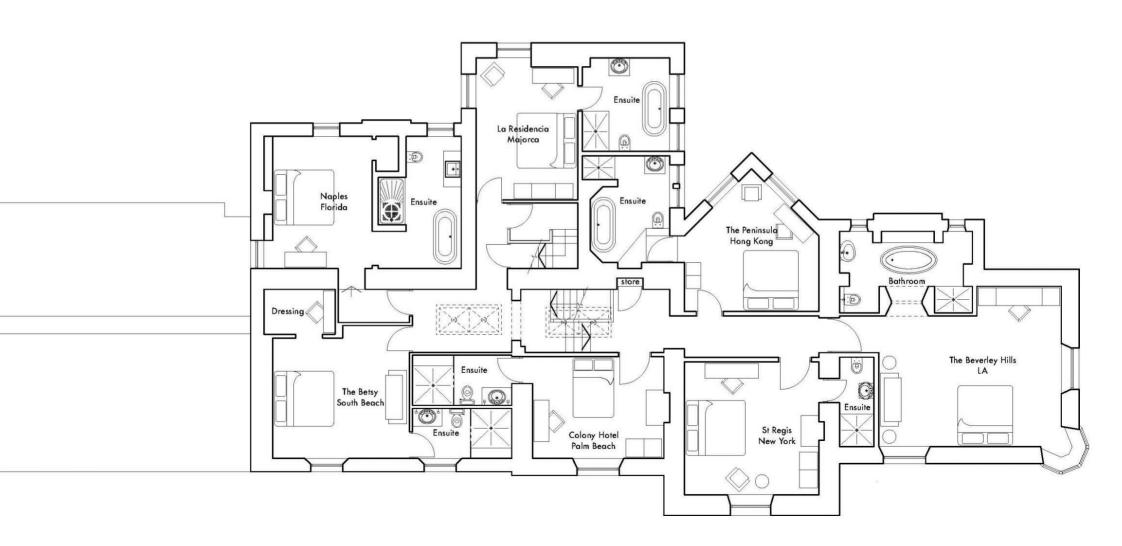

#### BEDROOMS – sleeps 20 in 10 bedrooms

| Bedroom                                       | Beds                               | Sleeps | Features                                                                                                                                              |
|-----------------------------------------------|------------------------------------|--------|-------------------------------------------------------------------------------------------------------------------------------------------------------|
| Sandy Lane<br>(Ground floor)                  | 1 x super king bed                 | 2      | Self-contained flat with private<br>entrance door. 55" TV and<br>generous seating area. Large<br>walk-in shower.                                      |
| Colony Hotel<br>(First floor)                 | 1 x double bed                     | 2      | Garden view. Original fireplace and small TV. Walk-in and sitdown shower.                                                                             |
| La Residencia<br>(First floor)                | 1 x super king bed                 | 2      | Rear garden view. 55" TV and seating area. Large bathroom with bath and walk-in shower.                                                               |
| Naples<br>(First floor)                       | 1 x super king bed                 | 2      | Rear garden view. 55" TV. Large<br>Villeroy and Boch bath and large<br>walk-in shower.                                                                |
| The Betsy<br>(First floor)                    | 1 x super king bed                 | 2      | Garden view. 55" TV and large sofa. Separate dressing and vanity area. Walk-in and sit-down shower.                                                   |
| The Peninsula<br>(First floor)                | 1 x super king bed                 | 2      | Rear garden view. 55" TV. Large bathroom with bath and walk-in shower.                                                                                |
| St Regis<br>(First floor)                     | 1 x super king bed                 | 2      | Garden view. Original fireplace,<br>55" TV and seating area. Walk-in<br>shower.                                                                       |
| The Beverly Hills<br>(First floor)            | 1 x super king four-<br>poster bed | 2      | Garden view. 65" TV and seating area. Large Villeroy and Boch bath and walk-in shower.                                                                |
| Claridges<br>(Second floor)                   | 1 x super king bed                 | 2      | Separate from the rest of the house, with its own private staircase access. Seating area. Large Villeroy and Boch bath and walk-in shower.            |
| The Summer<br>House<br>(Separate<br>building) | 1 x king bed                       | 2      | Separate building with kitchen/living area, TV and shower room on the ground floor and bedroom with in-room bath and seating area on the first floor. |
| Total                                         |                                    | 20     |                                                                                                                                                       |

#### CARTMEL MANOR FLOOR PLANS – FIRST FLOOR