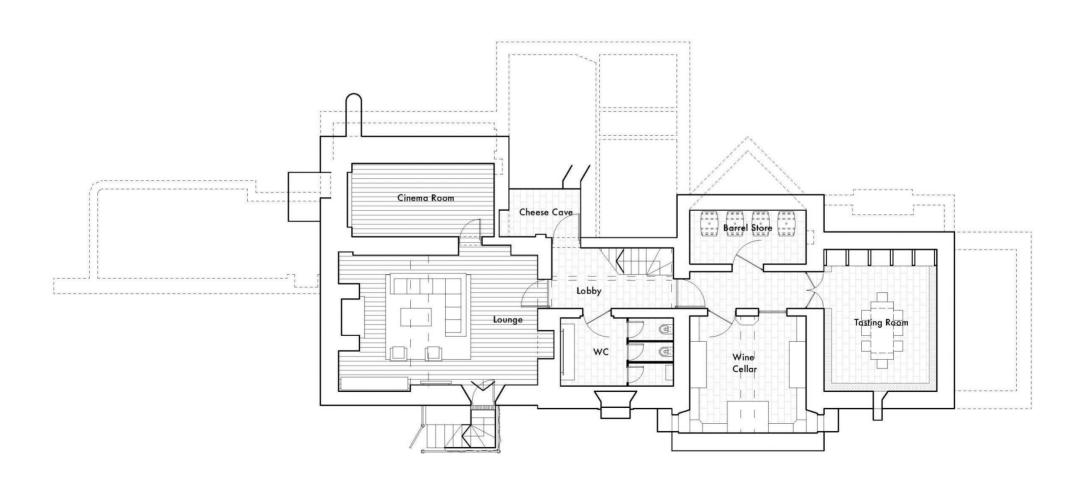

|
| Claridges<br>(Second floor)                   | 1 x super king bed                 | 2      | Separate from the rest of the house, with its own private staircase access. Seating area. Large Villeroy and Boch bath and walk-in shower.            |
| The Summer<br>House<br>(Separate<br>building) | 1 x king bed                       | 2      | Separate building with kitchen/living area, TV and shower room on the ground floor and bedroom with in-room bath and seating area on the first floor. |
| Total                                         |                                    | 20     |                                                                                                                                                       |





### CARTMEL MANOR FLOOR PLANS – CELLAR







#### CARTMEL MANOR FLOOR PLANS – FIRST FLOOR





## CARTMEL MANOR FLOOR PLANS – THE SUMMER HOUSE