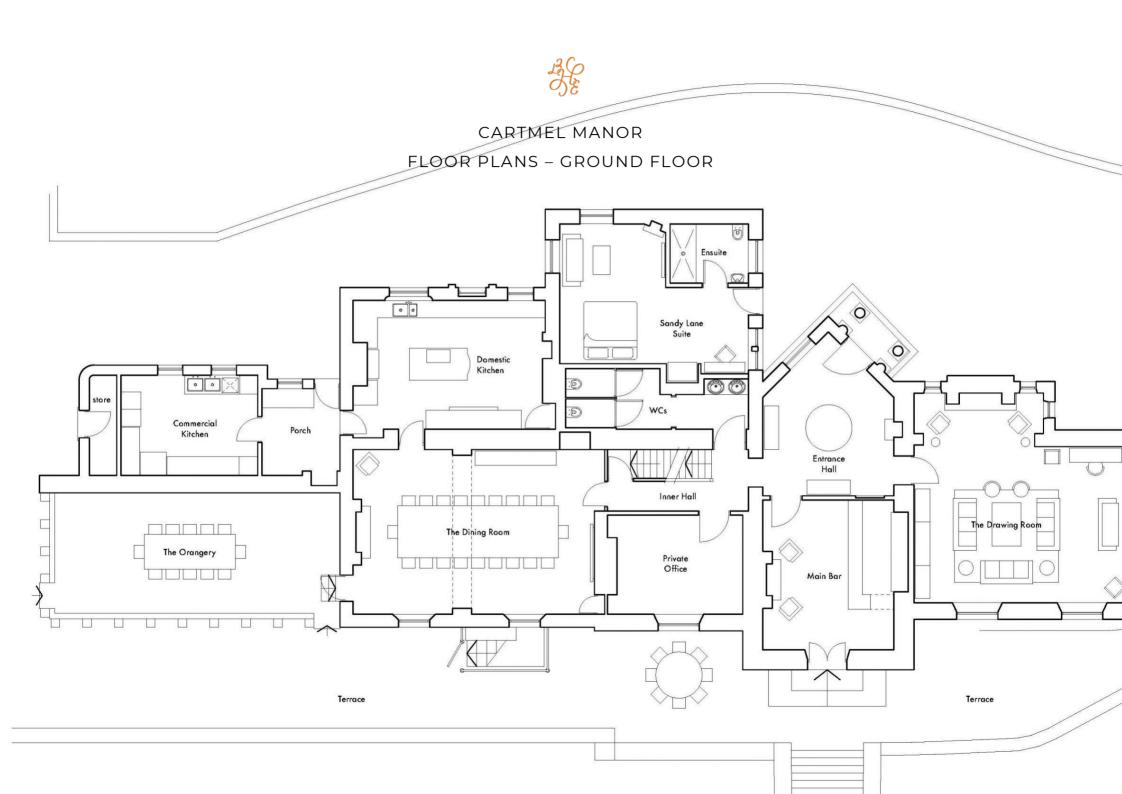

#### BEDROOMS – sleeps 20 in 10 bedrooms

| Bedroom                                       | Beds                               | Sleeps | Features                                                                                                                                              |
|-----------------------------------------------|------------------------------------|--------|-------------------------------------------------------------------------------------------------------------------------------------------------------|
| Sandy Lane<br>(Ground floor)                  | 1 x super king bed                 | 2      | Self-contained flat with private<br>entrance door. 55" TV and<br>generous seating area. Large<br>walk-in shower.                                      |
| Colony Hotel<br>(First floor)                 | 1 x double bed                     | 2      | Garden view. Original fireplace and small TV. Walk-in and sitdown shower.                                                                             |
| La Residencia<br>(First floor)                | 1 x super king bed                 | 2      | Rear garden view. 55" TV and seating area. Large bathroom with bath and walk-in shower.                                                               |
| Naples<br>(First floor)                       | 1 x super king bed                 | 2      | Rear garden view. 55" TV. Large<br>Villeroy and Boch bath and large<br>walk-in shower.                                                                |
| The Betsy<br>(First floor)                    | 1 x super king bed                 | 2      | Garden view. 55" TV and large sofa. Separate dressing and vanity area. Walk-in and sit-down shower.                                                   |
| The Peninsula<br>(First floor)                | 1 x super king bed                 | 2      | Rear garden view. 55" TV. Large bathroom with bath and walk-in shower.                                                                                |
| St Regis<br>(First floor)                     | 1 x super king bed                 | 2      | Garden view. Original fireplace,<br>55" TV and seating area. Walk-in<br>shower.                                                                       |
| The Beverly Hills<br>(First floor)            | 1 x super king four-<br>poster bed | 2      | Garden view. 65" TV and seating area. Large Villeroy and Boch bath and walk-in shower.                                                                |
| Claridges<br>(Second floor)                   | 1 x super king bed                 | 2      | Separate from the rest of the house, with its own private staircase access. Seating area. Large Villeroy and Boch bath and walk-in shower.            |
| The Summer<br>House<br>(Separate<br>building) | 1 x king bed                       | 2      | Separate building with kitchen/living area, TV and shower room on the ground floor and bedroom with in-room bath and seating area on the first floor. |
| Total                                         |                                    | 20     |                                                                                                                                                       |