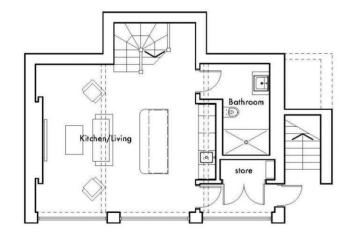

#### BEDROOMS – sleeps 20 in 10 bedrooms

| Bedroom                                       | Beds                               | Sleeps | Features                                                                                                                                              |
|-----------------------------------------------|------------------------------------|--------|-------------------------------------------------------------------------------------------------------------------------------------------------------|
| Sandy Lane<br>(Ground floor)                  | 1 x super king bed                 | 2      | Self-contained flat with private<br>entrance door. 55" TV and<br>generous seating area. Large<br>walk-in shower.                                      |
| Colony Hotel<br>(First floor)                 | 1 x double bed                     | 2      | Garden view. Original fireplace and small TV. Walk-in and sitdown shower.                                                                             |
| La Residencia<br>(First floor)                | 1 x super king bed                 | 2      | Rear garden view. 55" TV and seating area. Large bathroom with bath and walk-in shower.                                                               |
| Naples<br>(First floor)                       | 1 x super king bed                 | 2      | Rear garden view. 55" TV. Large<br>Villeroy and Boch bath and large<br>walk-in shower.                                                                |
| The Betsy<br>(First floor)                    | 1 x super king bed                 | 2      | Garden view. 55" TV and large sofa. Separate dressing and vanity area. Walk-in and sit-down shower.                                                   |
| The Peninsula<br>(First floor)                | 1 x super king bed                 | 2      | Rear garden view. 55" TV. Large bathroom with bath and walk-in shower.                                                                                |
| St Regis<br>(First floor)                     | 1 x super king bed                 | 2      | Garden view. Original fireplace,<br>55" TV and seating area. Walk-in<br>shower.                                                                       |
| The Beverly Hills<br>(First floor)            | 1 x super king four-<br>poster bed | 2      | Garden view. 65" TV and seating area. Large Villeroy and Boch bath and walk-in shower.                                                                |
| Claridges<br>(Second floor)                   | 1 x super king bed                 | 2      | Separate from the rest of the house, with its own private staircase access. Seating area. Large Villeroy and Boch bath and walk-in shower.            |
| The Summer<br>House<br>(Separate<br>building) | 1 x king bed                       | 2      | Separate building with kitchen/living area, TV and shower room on the ground floor and bedroom with in-room bath and seating area on the first floor. |
| Total                                         |                                    | 20     |                                                                                                                                                       |

## CARTMEL MANOR FLOOR PLANS – THE SUMMER HOUSE