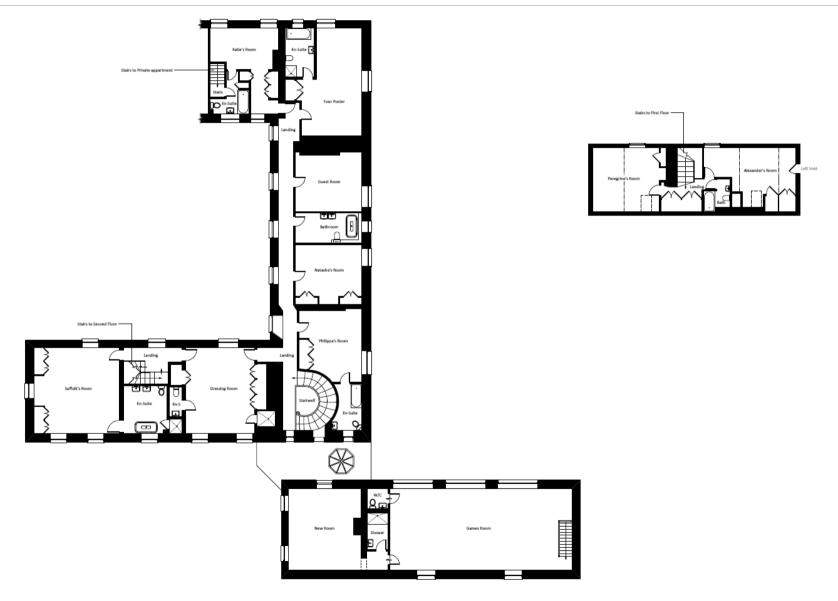

## LIST OF BEDROOMS & FLOOR PLANS AT SUMMERBOURNE HOUSE

## BEDROOMS - sleeps 20 in 10 bedrooms

## • indicates a choice of bed configuration

| Bedroom                            | Beds                                                            | Sleeps | Features                                                                             |
|------------------------------------|-----------------------------------------------------------------|--------|--------------------------------------------------------------------------------------|
| Suffolk Room<br>(First floor)      | Super king size bed                                             | 2      | Master bedroom. Ensuite with bath and separate shower.                               |
| Dressing Room<br>(First floor)     | King size bed                                                   | 2      | Ensuite shower room and separate WC.                                                 |
| Philippa's Room<br>(First floor)   | Super king size bed<br>(can be divided into<br>two single beds) | 2      | Ensuite with bath and overhead shower.                                               |
| Natasha's Room<br>(First floor)    | King size bed                                                   | 2      | Shared family bathroom with bath and separate shower (shared with Guest Room).       |
| Guest Room<br>(First floor)        | Super king size bed<br>(can be divided into<br>two single beds) | 2      | Shared family bathroom with bath and separate shower (shared with Natasha's Room).   |
| Four Poster Room<br>(First floor)  | Super king size four poster bed                                 | 2      | Ensuite with bath and separate shower.                                               |
| Katie's Room<br>(First floor)      | King size bed                                                   | 2      | Ensuite with bath and overhead shower.                                               |
| New Room<br>(First floor)          | King size bed                                                   | 2      | Bedroom situated next to the entertainment room. In room bath. Ensuite shower room.  |
| Alexander's Room<br>(Second floor) | Two single beds                                                 | 2      | Shared family bathroom with bath and overhead shower (shared with Peregrine's Room). |
| Peregrine's Room<br>(Second floor) | Two single beds                                                 | 2      | Shared family bathroom with bath and overhead shower (shared with Alexander's Room). |
| Total                              |                                                                 | 20     |                                                                                      |

<sup>\*</sup>Please note there are low beams and low doors on the second floor\*