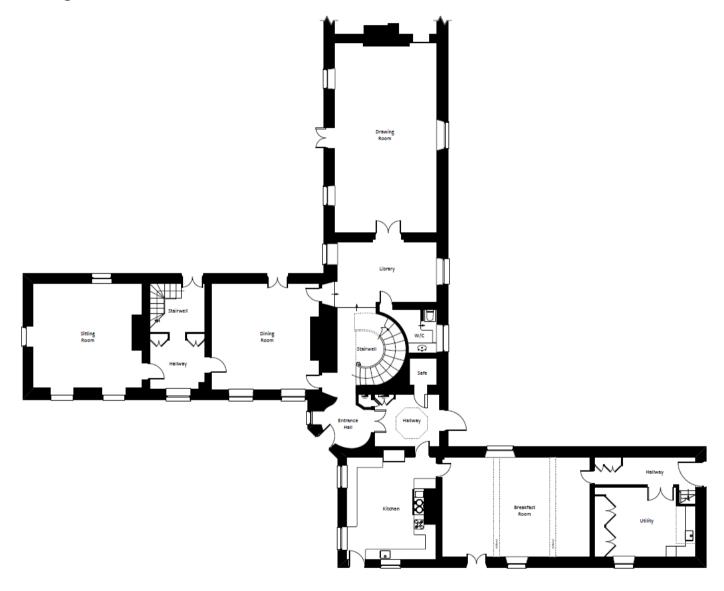

| 2      | Bedroom situated next to the entertainment room. In room bath. Ensuite shower room.  |
| Alexander's Room<br>(Second floor) | Two single beds                                                 | 2      | Shared family bathroom with bath and overhead shower (shared with Peregrine's Room). |
| Peregrine's Room<br>(Second floor) | Two single beds                                                 | 2      | Shared family bathroom with bath and overhead shower (shared with Alexander's Room). |
| Total                              |                                                                 | 20     |                                                                                      |

<sup>\*</sup>Please note there are low beams and low doors on the second floor\*