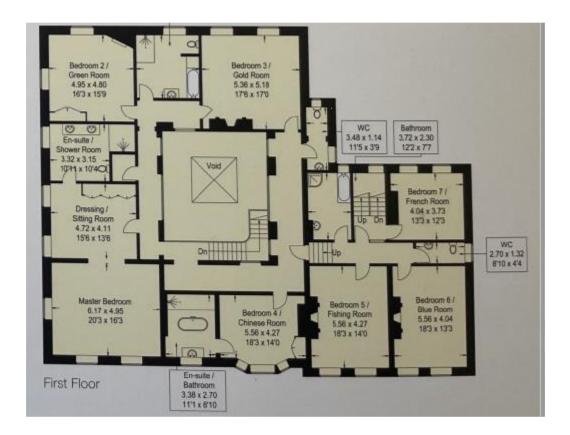

| Double bed      | 2      | Shared bathroom with bath (with shower over) and wc.                                                     |
| Bedroom 3<br>(first floor)         | Double sofa bed | 2      | Shared bathroom with bath (with shower over) and wc, or use of the master bedroom's private shower room. |
| Master<br>Bedroom<br>(first floor) | King size bed   | 2      | Private shower room with walk-in<br>shower and wc. Master bedroom<br>accessed via bedroom 3 only.        |
| Total                              |                 | 8      |                                                                                                          |

Two roll-out beds are available to put in the bedrooms of Brinkhill Cottage, by prior arrangement.

## Ground Floor



#### First Floor



## Second Floor