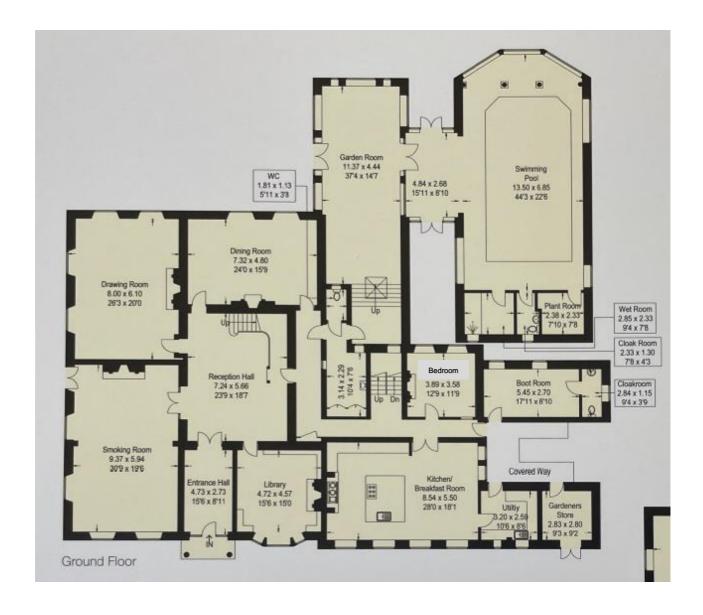

2<br>(first floor)         | Double bed      | 2      | Shared bathroom with bath (with shower over) and wc.                                                     |
| Bedroom 3<br>(first floor)         | Double sofa bed | 2      | Shared bathroom with bath (with shower over) and wc, or use of the master bedroom's private shower room. |
| Master<br>Bedroom<br>(first floor) | King size bed   | 2      | Private shower room with walk-in<br>shower and wc. Master bedroom<br>accessed via bedroom 3 only.        |
| Total                              |                 | 8      |                                                                                                          |

Two roll-out beds are available to put in the bedrooms of Brinkhill Cottage, by prior arrangement.

## Ground Floor



#### First Floor



## Second Floor