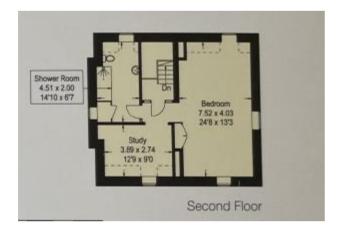

| 2      | Shared bathroom with bath (with shower over) and wc.                                                     |
| Bedroom 3<br>(first floor)         | Double sofa bed | 2      | Shared bathroom with bath (with shower over) and wc, or use of the master bedroom's private shower room. |
| Master<br>Bedroom<br>(first floor) | King size bed   | 2      | Private shower room with walk-in<br>shower and wc. Master bedroom<br>accessed via bedroom 3 only.        |
| Total                              |                 | 8      |                                                                                                          |

Two roll-out beds are available to put in the bedrooms of Brinkhill Cottage, by prior arrangement.

## Ground Floor



#### First Floor



## Second Floor