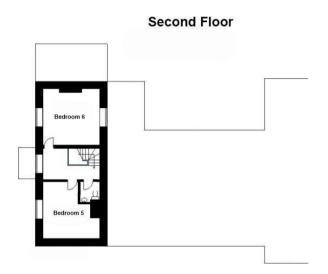

## BEDROOMS – sleeps 12 (+2) in 6 bedrooms

| Bedroom                         | Beds                                                                                | Sleeps  | Features                                                                                                                                      |
|---------------------------------|-------------------------------------------------------------------------------------|---------|-----------------------------------------------------------------------------------------------------------------------------------------------|
| Master bedroom<br>(First floor) | Four poster super<br>king size bed, plus<br>double sofa bed in<br>the dressing room | 2 (+2)  | Ensuite bathroom with freestanding bath and walk-in shower. Large dressing room. Note the ensuite bathroom is accessed via the dressing room. |
| Bedroom 2<br>(First floor)      | King size bed                                                                       | 2       | Shared family bathroom with freestanding bath and large walk-in shower.                                                                       |
| Bedroom 3<br>(First floor)      | Double bed                                                                          | 2       | Ensuite shower room.                                                                                                                          |
| Bedroom 4<br>(First floor)      | Double bed                                                                          | 2       | Shared family bathroom with freestanding bath and large walkin shower.                                                                        |
| Bedroom 5<br>(Second floor)     | King size bed                                                                       | 2       | Small cloakroom with sink and WC on second floor. Shared family bathroom on first floor with freestanding bath and large walk-in shower.      |
| Bedroom 6<br>(Second floor)     | Two four poster single beds                                                         | 2       | Small cloakroom with sink and WC on second floor. Shared family bathroom on first floor with freestanding bath and large walk-in shower.      |
| Total                           |                                                                                     | 12 (+2) |                                                                                                                                               |

## FLOOR PLANS