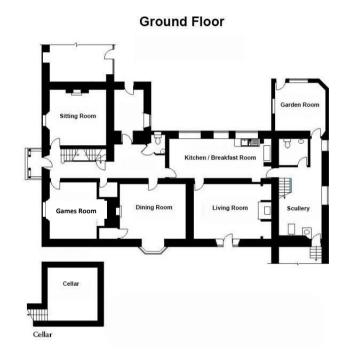

ed                                                                       | 2       | Small cloakroom with sink and WC on second floor. Shared family bathroom on first floor with freestanding bath and large walk-in shower.      |
| Bedroom 6<br>(Second floor)     | Two four poster single beds                                                         | 2       | Small cloakroom with sink and WC on second floor. Shared family bathroom on first floor with freestanding bath and large walk-in shower.      |
| Total                           |                                                                                     | 12 (+2) |                                                                                                                                               |



## FLOOR PLANS