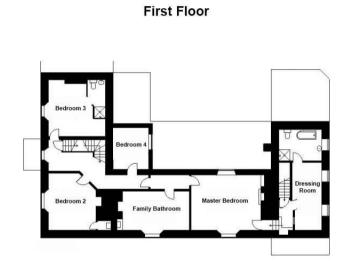

## BEDROOMS – sleeps 12 (+2) in 6 bedrooms

| Bedroom                         | Beds                                                                                | Sleeps  | Features                                                                                                                                      |
|---------------------------------|-------------------------------------------------------------------------------------|---------|-----------------------------------------------------------------------------------------------------------------------------------------------|
| Master bedroom<br>(First floor) | Four poster super<br>king size bed, plus<br>double sofa bed in<br>the dressing room | 2 (+2)  | Ensuite bathroom with freestanding bath and walk-in shower. Large dressing room. Note the ensuite bathroom is accessed via the dressing room. |
| Bedroom 2<br>(First floor)      | King size bed                                                                       | 2       | Shared family bathroom with freestanding bath and large walk-in shower.                                                                       |
| Bedroom 3<br>(First floor)      | Double bed                                                                          | 2       | Ensuite shower room.                                                                                                                          |
| Bedroom 4<br>(First floor)      | Double bed                                                                          | 2       | Shared family bathroom with freestanding bath and large walkin shower.                                                                        |
| Bedroom 5<br>(Second floor)     | King size bed                                                                       | 2       | Small cloakroom with sink and WC on second floor. Shared family bathroom on first floor with freestanding bath and large walk-in shower.      |
| Bedroom 6<br>(Second floor)     | Two four poster single beds                                                         | 2       | Small cloakroom with sink and WC on second floor. Shared family bathroom on first floor with freestanding bath and large walk-in shower.      |
| Total                           |                                                                                     | 12 (+2) |                                                                                                                                               |

## FLOOR PLANS