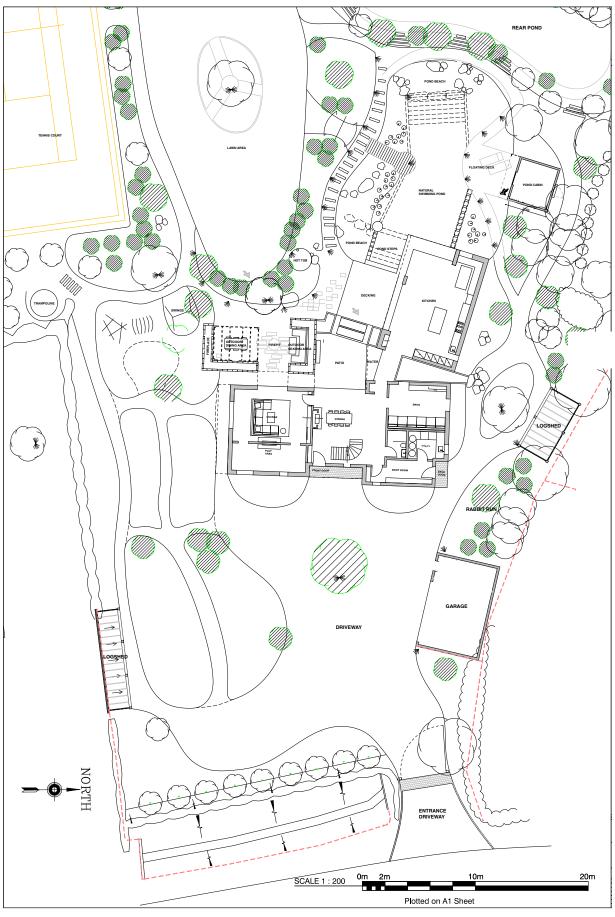

|
| Bedroom 4<br>Childs' Room<br>(first floor) | Bunk beds, plus a<br>single bed                        | 3       | En-suite shower room.                                                                               |
| Bedroom 5<br>Loft Room<br>(second floor)   | Double bed, plus a<br>double sofa bed                  | 2 (+2)  | Toilet just outside the door to the<br>bedroom. Shared large family<br>bathroom on the first floor. |
| Total                                      |                                                        | 11 (+2) |                                                                                                     |

There is a further shower room on the ground floor.



## LANDSCAPE PLAN