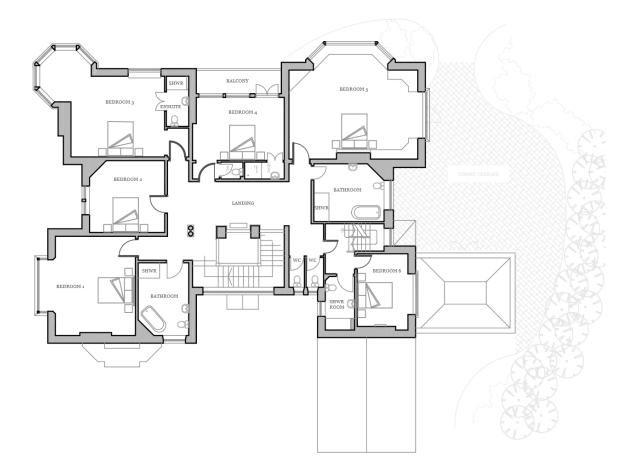

## FIRST FLOOR PLAN

#### • indicates a choice of bed configuration

| Bedroom                     | Beds        | Sleeps | Features          |
|-----------------------------|-------------|--------|-------------------|
| Bedroom 7 (Ground<br>Floor) | King double | 2      | En suite wet room |
| Bedroom 1<br>(First Floor)  | King double | 2      | Shared Bathroom   |
| Bedroom 2<br>(First floor)  | King double | 2      | Shared Bathroom   |
| Bedroom 3<br>(First floor)  | King double | 2      | En suite          |
| Bedroom 4<br>(First floor)  | King double | 2      | En suite          |
| Bedroom 5<br>(First floor)  | King double | 2      | En suite          |
| Bedroom 6<br>(First floor)  | King double | 2      | En suite          |
| Bedroom 8<br>(Second Floor) | Twin        | 2      | En suite          |
| Bedroom 9                   | Twin        | 2      | En suite          |

| (Second Floor)               |             |         |          |
|------------------------------|-------------|---------|----------|
| Bedroom 10<br>(Second Floor) | King double | 2       | En suite |
| Total                        |             | 20 (+2) |          |