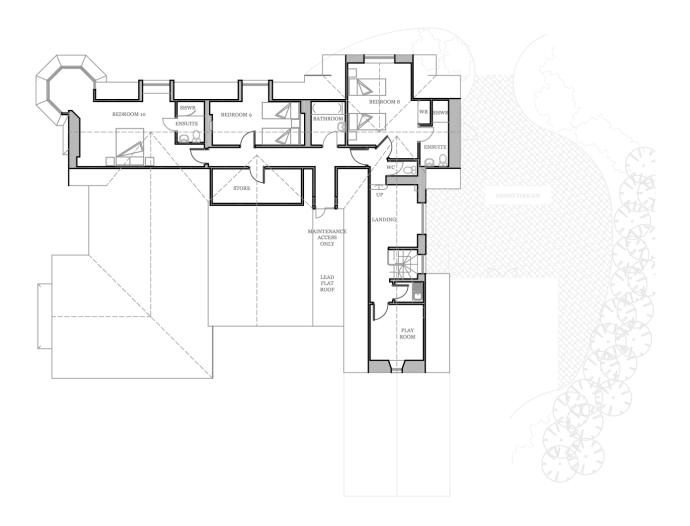

# SECOND FLOOR PLAN

#### • indicates a choice of bed configuration

| Bedroom                     | Beds        | Sleeps | Features          |
|-----------------------------|-------------|--------|-------------------|
| Bedroom 7 (Ground<br>Floor) | King double | 2      | En suite wet room |
| Bedroom 1<br>(First Floor)  | King double | 2      | Shared Bathroom   |
| Bedroom 2<br>(First floor)  | King double | 2      | Shared Bathroom   |
| Bedroom 3<br>(First floor)  | King double | 2      | En suite          |
| Bedroom 4<br>(First floor)  | King double | 2      | En suite          |
| Bedroom 5<br>(First floor)  | King double | 2      | En suite          |
| Bedroom 6<br>(First floor)  | King double | 2      | En suite          |
| Bedroom 8<br>(Second Floor) | Twin        | 2      | En suite          |
| Bedroom 9                   | Twin        | 2      | En suite          |

| (Second Floor)               |             |         |          |
|------------------------------|-------------|---------|----------|
| Bedroom 10<br>(Second Floor) | King double | 2       | En suite |
| Total                        |             | 20 (+2) |          |