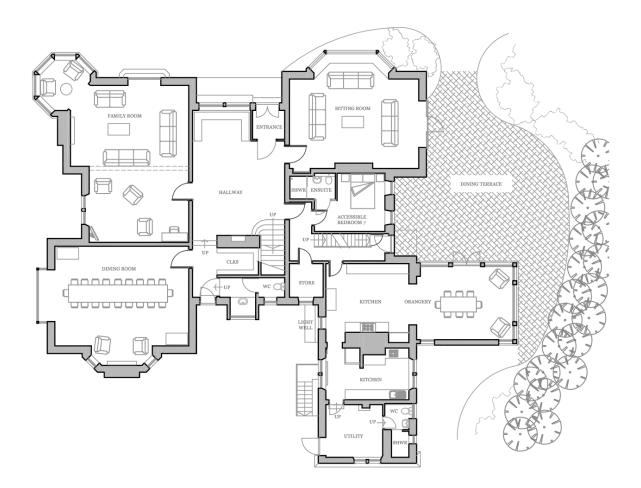

### **GROUND FLOOR PLAN**

Here's a list of all available rooms:

- **Two spacious reception rooms:** the Sitting Room and the large Family Room are places to come together with family and friends.
- The Snug: Complete with Freesat TV. The perfect place to escape.
- Children's play room
- **Two modern kitchens**: one main kitchen and then one ideal for preparation (enjoyed by professional caterers). There's a Rangemaster cooker, 2 dishwashers, 2 American style fridge/freezers, Nespresso machine and a range of Bosch appliances
- **Orangery (for dining):** A light and airy orangery, the perfect place to enjoy breakfast, with the views cascading in through the glass.

......

• Dining room: seating 20 guests