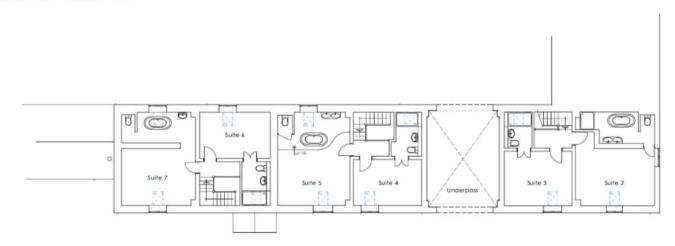

### • indicates a choice of bed configuration

| Bedroom                            | Beds                                                                           | Sleeps | Features                                                                                                                            |  |  |
|------------------------------------|--------------------------------------------------------------------------------|--------|-------------------------------------------------------------------------------------------------------------------------------------|--|--|
| The Grange                         |                                                                                |        |                                                                                                                                     |  |  |
| Suite 1<br>(ground floor)          | Super king size bed<br>(180cm)                                                 | 2      | Master bedroom situated in separate annex through covered archway. En-suite bathroom with bath, walk-in shower and steam room.      |  |  |
| Suite 2<br>(first floor)           | King size bed (150cm)                                                          | 2      | Situated in separate annex through covered archway. Ensuite bathroom with bath and walk-in shower (ensuite behind 1/4 height wall). |  |  |
| Suite 3<br>(first floor)           | King size bed (150cm)                                                          | 2      | Situated in separate annex through covered archway. Ensuite shower room.                                                            |  |  |
| Suite 4<br>(first floor)           | King size bed (150cm)                                                          | 2      | En-suite shower room.                                                                                                               |  |  |
| Suite 5<br>(first floor)           | King size bed (150cm)                                                          | 2      | In-room bath with hand-held shower.                                                                                                 |  |  |
| Suite 6<br>(first floor)           | King size bed (150cm)                                                          | 2      | En-suite shower room.                                                                                                               |  |  |
| Suite 7<br>(first floor)           | Twin beds (90cm<br>each – can be joined<br>to make a super king<br>size bed)   | 2      | En-suite bathroom with bath and shower over (ensuite behind ¾ height wall).                                                         |  |  |
| The Farmhouse                      |                                                                                |        |                                                                                                                                     |  |  |
| Principal Bedroom<br>(first floor) | Super king size bed<br>(can be divided into<br>two single beds –<br>90cm each) | 2      | Separate dressing room.<br>Wardrobe space. En-suite<br>bathroom with bath and walk-in<br>shower.                                    |  |  |
| Bedroom 1<br>(first floor)         | King size bed (150cm)                                                          | 2      | Wardrobe space. En-suite shower room.                                                                                               |  |  |
| Bedroom 2<br>(second floor)        | King size bed (150cm)                                                          | 2      | Wardrobe space. Shared bathroom with bath and walk-in shower.                                                                       |  |  |

| Bedroom                     | Beds                                                                             | Sleeps | Features                                                       |
|-----------------------------|----------------------------------------------------------------------------------|--------|----------------------------------------------------------------|
| Bedroom 3<br>(second floor) | Super king size bed (can<br>be divided into two<br>single beds – 90cm<br>each)   | 2      | Wardrobe space. Shared bathroom with bath and walk-in shower.  |
| Bedroom 4<br>(second floor) | King size bed (150cm)                                                            | 2      | Wardrobe space. Shared bathroom with bath and walk-in shower.  |
| Apartment                   |                                                                                  |        |                                                                |
| Bedroom 1<br>(first floor)  | Super king size bed (can<br>be divided into two<br>single beds – 90cm<br>each) • | 2      | Shared bathroom on ground floor with bath and separate shower. |
| Bedroom 2<br>(first floor)  | Super king size bed<br>(180cm)                                                   | 2      | Shared bathroom on ground floor with bath and separate shower. |
| Total                       |                                                                                  | 28     |                                                                |

First Floor

Second Floor

#### GROUND FLOOR PLAN

FIRST FLOOR PLAN