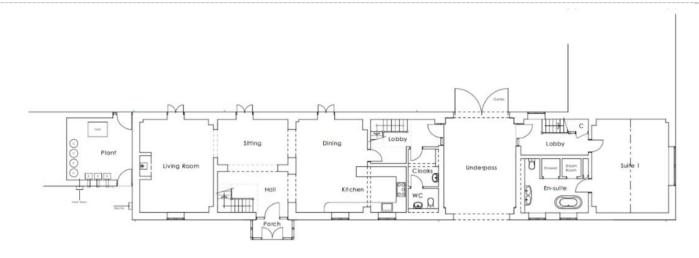

### • indicates a choice of bed configuration

| Bedroom                            | Beds                                                                           | Sleeps | Features                                                                                                                            |  |  |
|------------------------------------|--------------------------------------------------------------------------------|--------|-------------------------------------------------------------------------------------------------------------------------------------|--|--|
| The Grange                         |                                                                                |        |                                                                                                                                     |  |  |
| Suite 1<br>(ground floor)          | Super king size bed<br>(180cm)                                                 | 2      | Master bedroom situated in separate annex through covered archway. En-suite bathroom with bath, walk-in shower and steam room.      |  |  |
| Suite 2<br>(first floor)           | King size bed (150cm)                                                          | 2      | Situated in separate annex through covered archway. Ensuite bathroom with bath and walk-in shower (ensuite behind 1/4 height wall). |  |  |
| Suite 3<br>(first floor)           | King size bed (150cm)                                                          | 2      | Situated in separate annex through covered archway. Ensuite shower room.                                                            |  |  |
| Suite 4<br>(first floor)           | King size bed (150cm)                                                          | 2      | En-suite shower room.                                                                                                               |  |  |
| Suite 5<br>(first floor)           | King size bed (150cm)                                                          | 2      | In-room bath with hand-held shower.                                                                                                 |  |  |
| Suite 6<br>(first floor)           | King size bed (150cm)                                                          | 2      | En-suite shower room.                                                                                                               |  |  |
| Suite 7<br>(first floor)           | Twin beds (90cm<br>each – can be joined<br>to make a super king<br>size bed)   | 2      | En-suite bathroom with bath and shower over (ensuite behind ¾ height wall).                                                         |  |  |
| The Farmhouse                      |                                                                                |        |                                                                                                                                     |  |  |
| Principal Bedroom<br>(first floor) | Super king size bed<br>(can be divided into<br>two single beds –<br>90cm each) | 2      | Separate dressing room.<br>Wardrobe space. En-suite<br>bathroom with bath and walk-in<br>shower.                                    |  |  |
| Bedroom 1<br>(first floor)         | King size bed (150cm)                                                          | 2      | Wardrobe space. En-suite shower room.                                                                                               |  |  |
| Bedroom 2<br>(second floor)        | King size bed (150cm)                                                          | 2      | Wardrobe space. Shared bathroom with bath and walk-in shower.                                                                       |  |  |