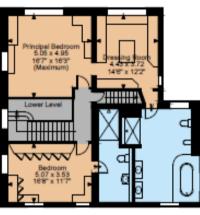

First Floor

Second Floor

### • indicates a choice of bed configuration

| Bedroom                            | Beds                                                                           | Sleeps | Features                                                                                                                            |  |  |
|------------------------------------|--------------------------------------------------------------------------------|--------|-------------------------------------------------------------------------------------------------------------------------------------|--|--|
| The Grange                         |                                                                                |        |                                                                                                                                     |  |  |
| Suite 1<br>(ground floor)          | Super king size bed<br>(180cm)                                                 | 2      | Master bedroom situated in separate annex through covered archway. En-suite bathroom with bath, walk-in shower and steam room.      |  |  |
| Suite 2<br>(first floor)           | King size bed (150cm)                                                          | 2      | Situated in separate annex through covered archway. Ensuite bathroom with bath and walk-in shower (ensuite behind 1/4 height wall). |  |  |
| Suite 3<br>(first floor)           | King size bed (150cm)                                                          | 2      | Situated in separate annex through covered archway. Ensuite shower room.                                                            |  |  |
| Suite 4<br>(first floor)           | King size bed (150cm)                                                          | 2      | En-suite shower room.                                                                                                               |  |  |
| Suite 5<br>(first floor)           | King size bed (150cm)                                                          | 2      | In-room bath with hand-held shower.                                                                                                 |  |  |
| Suite 6<br>(first floor)           | King size bed (150cm)                                                          | 2      | En-suite shower room.                                                                                                               |  |  |
| Suite 7<br>(first floor)           | Twin beds (90cm<br>each – can be joined<br>to make a super king<br>size bed)   | 2      | En-suite bathroom with bath and shower over (ensuite behind ¾ height wall).                                                         |  |  |
| The Farmhouse                      |                                                                                |        |                                                                                                                                     |  |  |
| Principal Bedroom<br>(first floor) | Super king size bed<br>(can be divided into<br>two single beds –<br>90cm each) | 2      | Separate dressing room.<br>Wardrobe space. En-suite<br>bathroom with bath and walk-in<br>shower.                                    |  |  |
| Bedroom 1<br>(first floor)         | King size bed (150cm)                                                          | 2      | Wardrobe space. En-suite shower room.                                                                                               |  |  |
| Bedroom 2<br>(second floor)        | King size bed (150cm)                                                          | 2      | Wardrobe space. Shared bathroom with bath and walk-in shower.                                                                       |  |  |