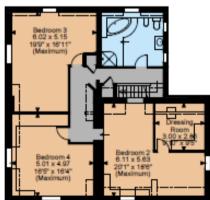

First Floor

Second Floor

| Bedroom                     | Beds                                                                             | Sleeps | Features                                                       |
|-----------------------------|----------------------------------------------------------------------------------|--------|----------------------------------------------------------------|
| Bedroom 3<br>(second floor) | Super king size bed (can<br>be divided into two<br>single beds – 90cm<br>each)   | 2      | Wardrobe space. Shared bathroom with bath and walk-in shower.  |
| Bedroom 4<br>(second floor) | King size bed (150cm)                                                            | 2      | Wardrobe space. Shared bathroom with bath and walk-in shower.  |
| Apartment                   |                                                                                  |        |                                                                |
| Bedroom 1<br>(first floor)  | Super king size bed (can<br>be divided into two<br>single beds – 90cm<br>each) • | 2      | Shared bathroom on ground floor with bath and separate shower. |
| Bedroom 2<br>(first floor)  | Super king size bed<br>(180cm)                                                   | 2      | Shared bathroom on ground floor with bath and separate shower. |
| Total                       |                                                                                  | 28     |                                                                |