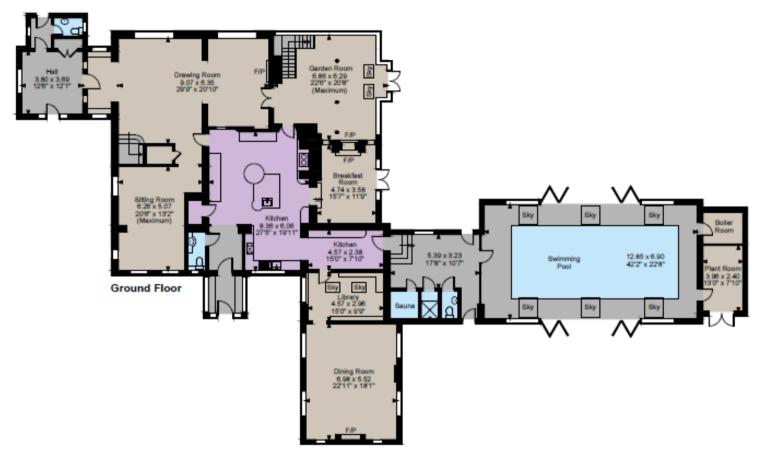

(first floor)  | Super king size bed<br>(180cm)                                                   | 2      | Shared bathroom on ground floor with bath and separate shower. |
| Total                       |                                                                                  | 28     |                                                                |

#### Safari Lodge

There is also a safari lodge available in the grounds of the farmhouse which sleeps up to four guests (one bedroom with a double bed, plus a double bed on a small mezzanine floor upstairs with limited headroom). There's also a shower room and a kitchenette with mini fridge, microwave and kettle. The safari lodge can be booked for an additional charge of £500 for 3 or 4-night stays and £750 for week-long stays.







First Floor



Second Floor



#### GROUND FLOOR PLAN



FIRST FLOOR PLAN