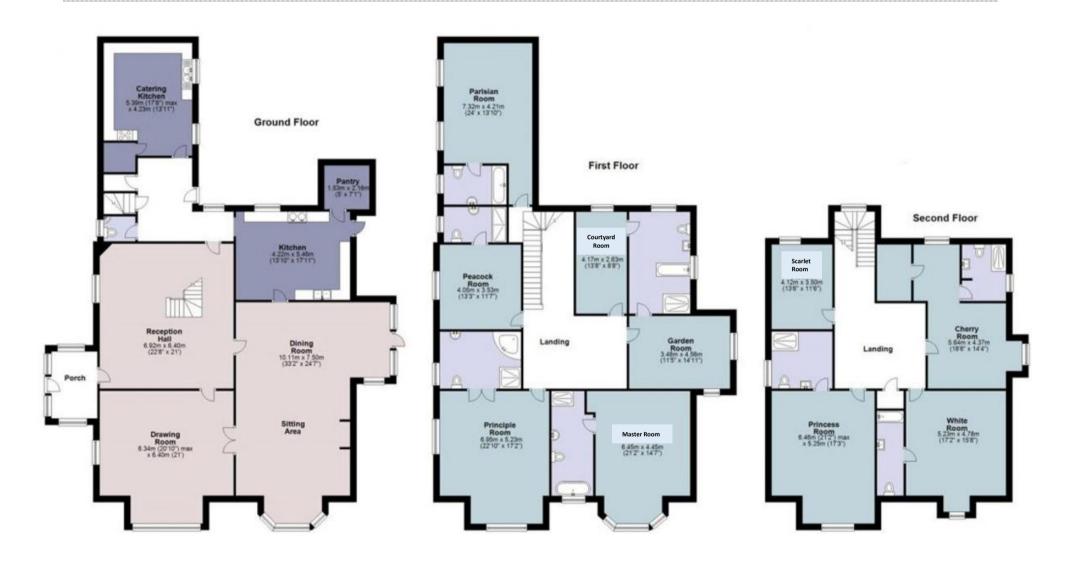

## LIST OF ROOMS & FLOOR PLANS AT DEVONSHIRE HOUSE

Originally built in 1826, Devonshire House boasts many of its original features, including a Grade II listed Victorian grotto. The house is traditional with a contemporary twist and includes culturally diverse art and craft.

Here is a list of all the main rooms in the house:

- Open-plan lounge and dining room
- Second lounge / TV room
- Kitchen (plus second 'catering' kitchen)

## BEDROOMS – sleeps 20 in 10 bedrooms

| Bedroom                         | Beds                                                            | Sleeps | Features                                                                                           |
|---------------------------------|-----------------------------------------------------------------|--------|----------------------------------------------------------------------------------------------------|
| Principle Room<br>(First floor) | Four-poster, king size bed                                      | 2      | Ensuite with super-large bespoke bath and separate shower.                                         |
| Parisian Room<br>(First floor)  | Super king size bed<br>(can be divided into<br>two single beds) | 2      | Ensuite with bath and overhead shower.                                                             |
| Peacock Room<br>(First floor)   | King size bed                                                   | 2      | Ensuite shower room.                                                                               |
| Garden Room<br>(First floor)    | Brass king size bed                                             | 2      | Jack and Jill bathroom (shared with Courtyard Room) with roll-top bath and separate shower.        |
| Master Room<br>(First floor)    | Super king size bed                                             | 2      | Ensuite with roll-top bath and separate shower.                                                    |
| Courtyard Room<br>(First floor) | King size bed                                                   | 2      | Jack and Jill bathroom (shared with Garden Room) with roll-top bath and separate shower.           |
| Cherry Room<br>(Second floor)   | Twin beds                                                       | 2      | Ensuite shower room.                                                                               |
| White Room<br>(Second floor)    | Super king size bed<br>(can be divided into<br>two single beds) | 2      | Ensuite with small bath and overhead shower.                                                       |
| Princess Room<br>(Second floor) | Emperor size bed                                                | 2      | Ensuite with large shower.                                                                         |
| Scarlet Room<br>(Second floor)  | King size bed (can be<br>divided into two<br>single beds)       | 2      | Shared ensuite with Princess<br>Room (access to the shower room<br>is via the Princess Room only). |
| Total                           |                                                                 | 20     |                                                                                                    |