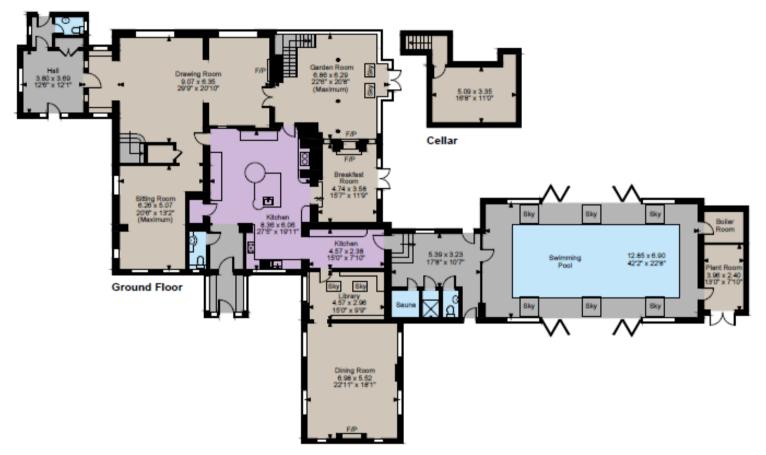

|
|-----------------------------|------------|--------|----------------------------------------------------------------|
| Apartment                   |            |        |                                                                |
| Bedroom 1<br>(ground floor) | Double bed | 2      | Shared bathroom on ground floor with bath and separate shower. |
| Bedroom 2<br>(first floor)  | Double bed | 2      | Shared bathroom on ground floor with bath and separate shower. |
| Total                       |            | 28     |                                                                |

There is also a glamping lodge available in the grounds of the farmhouse which sleeps 2 guests and can be booked for an additional charge of  $\pounds$ ....





First Floor



Second Floor



#### GROUND FLOOR PLAN



FIRST FLOOR PLAN