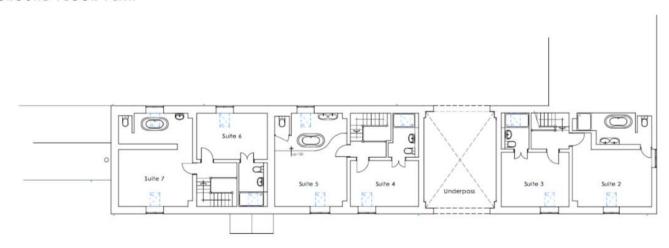

## 7 in the grange, 5 in the farmhouse and 2 in the apartment

#### • indicates a choice of bed configuration

| Bedroom                            | Beds       | Sleeps | Features                                                                                                                       |  |  |
|------------------------------------|------------|--------|--------------------------------------------------------------------------------------------------------------------------------|--|--|
| The Grange                         |            |        |                                                                                                                                |  |  |
| Suite 1<br>(ground floor)          | Double bed | 2      | Master bedroom situated in separate annex through covered archway. En-suite bathroom with bath, walk-in shower and steam room. |  |  |
| Suite 2<br>(first floor)           | Double bed | 2      | Situated in separate annex<br>through covered archway. En-suite<br>bathroom with bath and walk-in<br>shower.                   |  |  |
| Suite 3<br>(first floor)           | Double bed | 2      | Situated in separate annex through covered archway. En-suite shower room.                                                      |  |  |
| Suite 4<br>(first floor)           | Double bed | 2      | En-suite shower room.                                                                                                          |  |  |
| Suite 5<br>(first floor)           | Double bed | 2      | In-room bath with hand-held shower.                                                                                            |  |  |
| Suite 6<br>(first floor)           | Double bed | 2      | En-suite shower room.                                                                                                          |  |  |
| Suite 7<br>(first floor)           | Twin beds  | 2      | En-suite bathroom with bath and shower over.                                                                                   |  |  |
| The Farmhouse                      |            |        |                                                                                                                                |  |  |
| Principal Bedroom<br>(first floor) | Double bed | 2      | Separate dressing room. Wardrobe space. En-suite bathroom with bath and walk-in shower.                                        |  |  |
| Bedroom 1<br>(first floor)         | Double bed | 2      | Wardrobe space. En-suite shower room.                                                                                          |  |  |
| Bedroom 2<br>(second floor)        | Double bed | 2      | Wardrobe space. Shared bathroom with bath and walk-in shower.                                                                  |  |  |
| Bedroom 3<br>(second floor)        | Double bed | 2      | Wardrobe space. Shared bathroom with bath and walk-in shower.                                                                  |  |  |
| Bedroom 4<br>(second floor)        | Double bed | 2      | Wardrobe space. Shared bathroom with bath and walk-in shower.                                                                  |  |  |