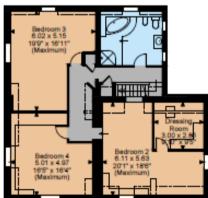

There is also a glamping lodge available in the grounds of the farmhouse which sleeps 2 guests and can be booked for an additional charge of  $\pounds$ ....

First Floor

Second Floor