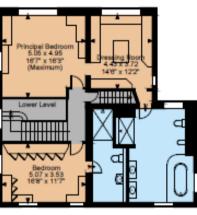

There is also a glamping lodge available in the grounds of the farmhouse which sleeps 2 guests and can be booked for an additional charge of  $\pounds$ ....

First Floor

Second Floor