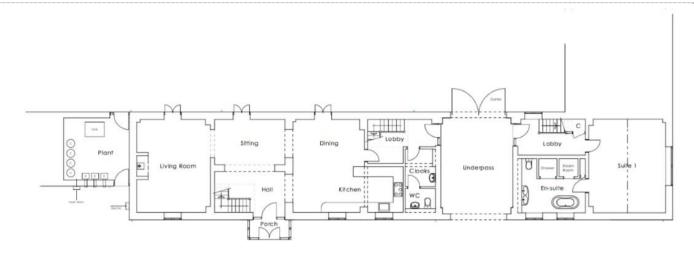

|
|-----------------------------|------------|--------|----------------------------------------------------------------|
| Apartment                   |            |        |                                                                |
| Bedroom 1<br>(ground floor) | Double bed | 2      | Shared bathroom on ground floor with bath and separate shower. |
| Bedroom 2<br>(first floor)  | Double bed | 2      | Shared bathroom on ground floor with bath and separate shower. |
| Total                       |            | 28     |                                                                |

There is also a glamping lodge available in the grounds of the farmhouse which sleeps 2 guests and can be booked for an additional charge of  $\pounds$ ....





First Floor



Second Floor



#### GROUND FLOOR PLAN



FIRST FLOOR PLAN