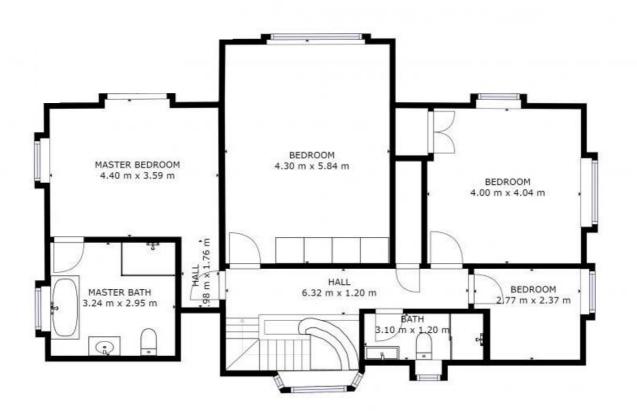

## FIRST FLOOR PLAN

## BEDROOMS - sleeps 12-16 in 7 bedrooms

| Bedroom                     | Beds                               | Sleeps | Features                                                               |
|-----------------------------|------------------------------------|--------|------------------------------------------------------------------------|
| Bedroom 1<br>(First floor)  | King size bed                      | 2      | Master bedroom. En-suite<br>bathroom with bath and<br>separate shower. |
| Bedroom 2<br>(First floor)  | Two single beds, plus<br>bunk beds | 4      | Shared family shower room.                                             |
| Bedroom 3<br>(First floor)  | King size bed                      | 2      | Shared family shower room.                                             |
| Bedroom 4<br>(First floor)  | Bunk beds                          | 2      | Shared family shower room.                                             |
| Bedroom 5<br>(Ground floor) | King size bed                      | 2      | Access to Jack and Jill bathroom with bath and separate shower.        |
| Bedroom 6<br>(Ground floor) | King size bed                      | 2      | Access to Jack and Jill bathroom with bath and separate shower.        |
| Bedroom 7<br>(Ground floor) | King size bed                      | 2      |                                                                        |
| Total                       |                                    | 16     |                                                                        |