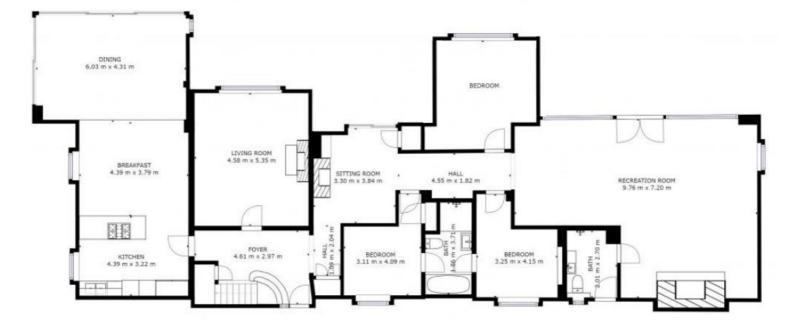

## GROUND FLOOR PLAN

## BEDROOMS - sleeps 12-16 in 7 bedrooms

| Bedroom                     | Beds                               | Sleeps | Features                                                               |
|-----------------------------|------------------------------------|--------|------------------------------------------------------------------------|
| Bedroom 1<br>(First floor)  | King size bed                      | 2      | Master bedroom. En-suite<br>bathroom with bath and<br>separate shower. |
| Bedroom 2<br>(First floor)  | Two single beds, plus<br>bunk beds | 4      | Shared family shower room.                                             |
| Bedroom 3<br>(First floor)  | King size bed                      | 2      | Shared family shower room.                                             |
| Bedroom 4<br>(First floor)  | Bunk beds                          | 2      | Shared family shower room.                                             |
| Bedroom 5<br>(Ground floor) | King size bed                      | 2      | Access to Jack and Jill bathroom with bath and separate shower.        |
| Bedroom 6<br>(Ground floor) | King size bed                      | 2      | Access to Jack and Jill bathroom with bath and separate shower.        |
| Bedroom 7<br>(Ground floor) | King size bed                      | 2      |                                                                        |
| Total                       |                                    | 16     |                                                                        |