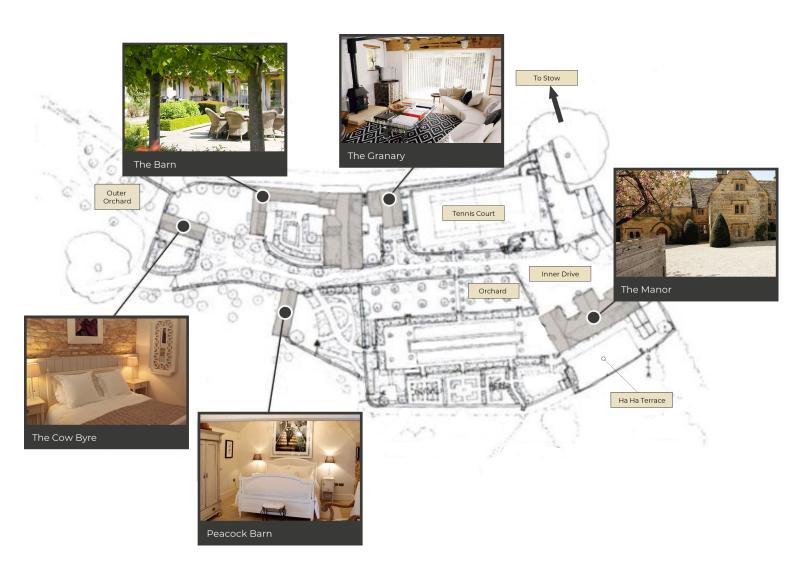

# LIST OF ROOMS AT WINDRUSH HYDE ESTATE

The layout of Windrush Hyde Estate makes it perfect for family gatherings or for friends to get together and enjoy each other's company while allowing those who want to retain their private space.

Windrush Hyde Estate is made up of:

• The Manor Sleeps 10 in 5 bedrooms (plus a 'snug' for 2 extra children)

The Barn Sleeps 10 in 5 bedrooms
 The Granary Sleeps 8 in 4 bedrooms
 The Cow Byre Sleeps 2 in 1 bedroom
 The Peacock Sleeps 2 in 1 bedroom

**Total** Sleeps 32 (plus a few extras on guest beds)