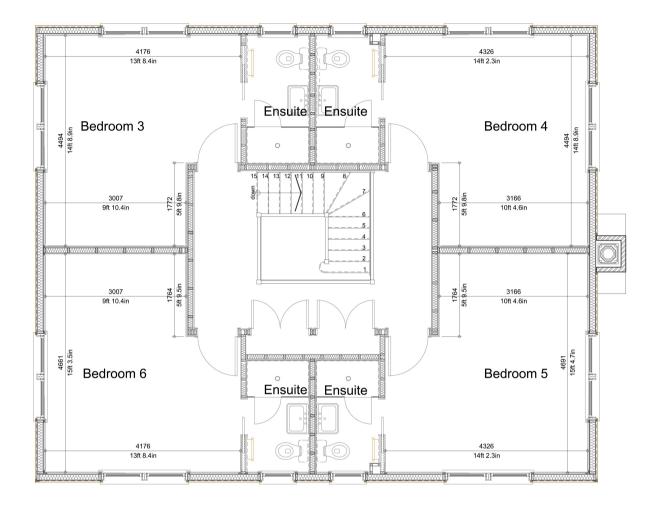

------------|----------------|--------|--------------------------|
| Bedroom 1 (Ground<br>floor) | Super king     | 2      | En suite with shower     |
| Bedroom 2 (Ground<br>floor) | Super king     | 2      | En suite with shower     |
| Bedroom 3                   | King sized bed | 2      | En suite with shower     |
| Bedroom 4                   | King sized bed | 2      | En suite with shower     |
| Bedroom 5                   | King sized bed | 2      | En suite with shower     |
| Bedroom 6                   | King sized bed | 2      | En suite with large bath |
| Total                       |                | 12     |                          |

#### BEDROOMS - sleeps 12 in 6 bedrooms



# FLOOR PLANS



Ground Floor Plan Gross Gnd FL Internal floor area 141m'



### FLOOR PLANS



First Floor Plan Gross 1st FI internal floor area 110m