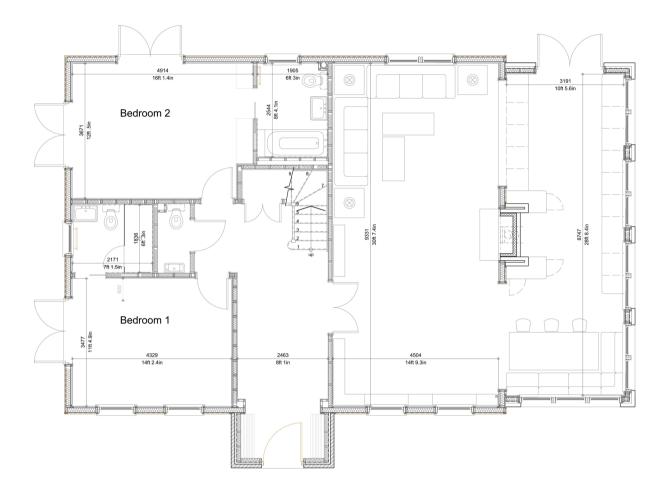

| Beds           | Sleeps | Features                 |
|-----------------------------|----------------|--------|--------------------------|
| Bedroom 1 (Ground<br>floor) | Super king     | 2      | En suite with shower     |
| Bedroom 2 (Ground<br>floor) | Super king     | 2      | En suite with shower     |
| Bedroom 3                   | King sized bed | 2      | En suite with shower     |
| Bedroom 4                   | King sized bed | 2      | En suite with shower     |
| Bedroom 5                   | King sized bed | 2      | En suite with shower     |
| Bedroom 6                   | King sized bed | 2      | En suite with large bath |
| Total                       |                | 12     |                          |

#### BEDROOMS - sleeps 12 in 6 bedrooms



# FLOOR PLANS



Ground Floor Plan Gross Gnd FL Internal floor area 141m'



### FLOOR PLANS



First Floor Plan Gross 1st FI internal floor area 110m