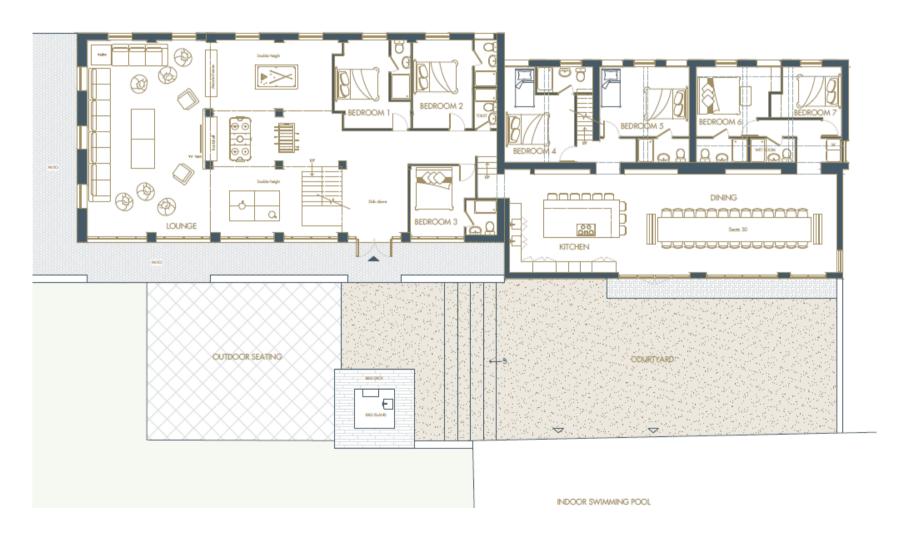

## GROUND FLOOR

#### • indicates a choice of bed configuration

| Bedroom                              | Beds                                                                                                         | Sleeps | Features                                   |
|--------------------------------------|--------------------------------------------------------------------------------------------------------------|--------|--------------------------------------------|
| Bedroom 1<br>(Upper ground<br>floor) | Super king size bed<br>(can be divided into<br>two single beds) •                                            | 2      | En-suite shower room. Wall-<br>mounted TV. |
| Bedroom 2<br>(Upper ground<br>floor) | Super king size bed<br>(can be divided into<br>two single beds) •                                            | 2      | En-suite shower room. Wall-<br>mounted TV. |
| Bedroom 3<br>(Upper ground<br>floor) | King size bed (can be divided into two single beds)                                                          | 2      | Accessible en-suite wet room.<br>TV.       |
| Bedroom 4<br>(Lower ground<br>floor) | Super king size bed<br>(can be divided into<br>two single beds) •<br>plus 1 extra bed<br>(additional charge) | 2 (+1) | En-suite shower room. Wall-<br>mounted TV. |
| Bedroom 5<br>(Lower ground<br>floor) | Super king size bed<br>(can be divided into<br>two single beds) •<br>plus 1 extra bed<br>(additional charge) | 2 (+1) | En-suite shower room. Wall-<br>mounted TV. |
| Bedroom 6<br>(Lower ground<br>floor) | Super king size bed<br>(can be divided into<br>two single beds) •                                            | 2      | En-suite shower room. Wall-<br>mounted TV. |
| Bedroom 7<br>(Lower ground<br>floor) | Super king size bed<br>(can be divided into<br>two single beds) •                                            | 2      | En-suite shower room. Wall-<br>mounted TV. |
| Bedroom 8<br>(First floor)           | Super king size bed<br>(can be divided into<br>two single beds) •<br>plus 1 extra bed<br>(additional charge) | 2 (+1) | En-suite shower room. Wall-<br>mounted TV. |
| Bedroom 9<br>(First floor)           | Super king size bed<br>(can be divided into<br>two single beds) •<br>plus 1 extra bed<br>(additional charge) | 2 (+1) | En-suite shower room. Wall-<br>mounted TV. |

| Bedroom                                   | Beds                                                                                                   | Sleeps   | Features                                                                                                                   |
|-------------------------------------------|--------------------------------------------------------------------------------------------------------|----------|----------------------------------------------------------------------------------------------------------------------------|
| Bedroom 10 – The<br>Dorm<br>(First floor) | Super king size bed,<br>plus 8 additional<br>single beds and bunk<br>beds (all suitable for<br>adults) | 2 (+8)   | Accessed via a spiral staircase.<br>En-suite shower room and<br>separate en-suite bathroom<br>(with bath and shower over). |
| Total                                     |                                                                                                        | 20 (+10) |                                                                                                                            |