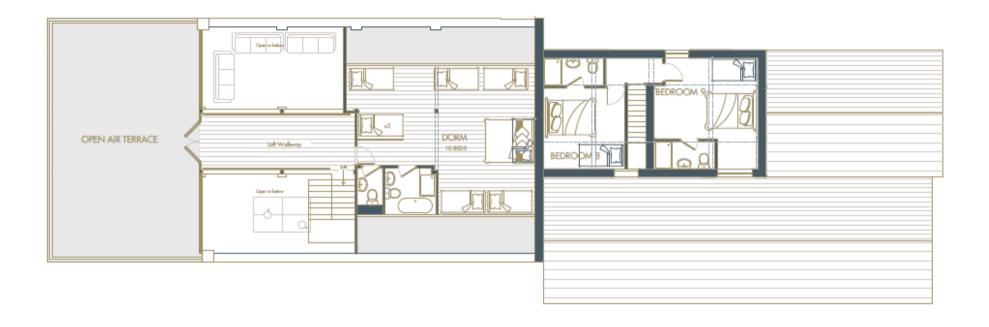

# LOFT FLOOR

| Bedroom                                   | Beds                                                                                                   | Sleeps   | Features                                                                                                                   |
|-------------------------------------------|--------------------------------------------------------------------------------------------------------|----------|----------------------------------------------------------------------------------------------------------------------------|
| Bedroom 10 – The<br>Dorm<br>(First floor) | Super king size bed,<br>plus 8 additional<br>single beds and bunk<br>beds (all suitable for<br>adults) | 2 (+8)   | Accessed via a spiral staircase.<br>En-suite shower room and<br>separate en-suite bathroom<br>(with bath and shower over). |
| Total                                     |                                                                                                        | 20 (+10) |                                                                                                                            |