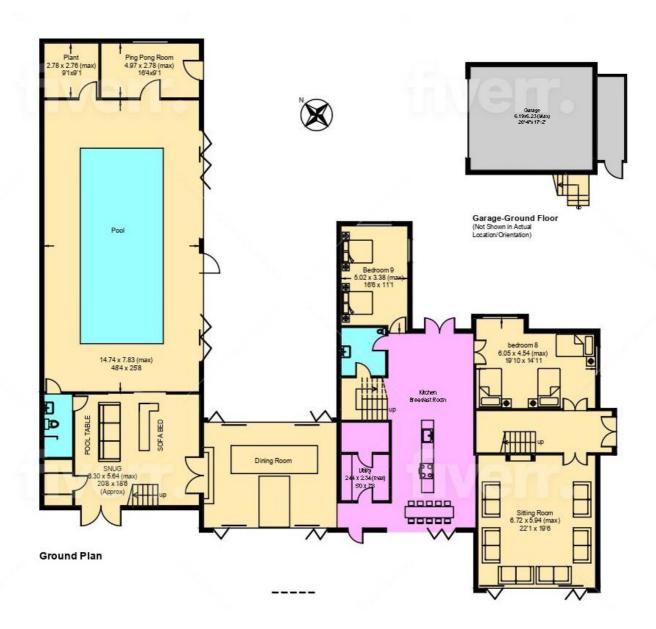

## GROUND FLOOR PLAN

## BEDROOMS – sleeps 24 in 9 bedrooms

| Bedroom                                | Beds                                     | Sleeps | Features  |
|----------------------------------------|------------------------------------------|--------|-----------|
| Bedroom 1 -<br>Master<br>(First floor) | 1 x super king bed<br>and 1 x single bed | 3      | En-suite. |
| Bedroom 2<br>(First floor)             | 2 x single beds                          | 2      | En-suite. |
| Bedroom 3<br>(First floor)             | 2 x single beds                          | 2      |           |
| Bedroom 4<br>(First floor)             | 2 x single beds                          | 2      | En-suite. |
| Bedroom 5<br>(First floor)             | 1 x super king bed                       | 2      |           |
| Bedroom 6<br>(First floor)             | 4 x single beds                          | 4      |           |
| Bedroom 7<br>(First floor)             | 2 x single beds                          | 2      |           |
| Bedroom 8<br>(Ground floor)            | 1 x double bed and<br>2 x single beds    | 4      |           |
| Bedroom 9<br>(Ground floor)            | 1 x double bed and<br>1 x single bed     | 3      |           |
| Total                                  |                                          | 24     |           |

As well as the 3 en-suite bathrooms, there are 2 family bathrooms on the first floor, a pool shower room on the ground floor and a separate downstairs WC.

The one-bedroomed annexe (shown as garage on first floor plans), with 1 x double bed (sleeps 2) and private shower room, is available at extra cost (£100 per night).