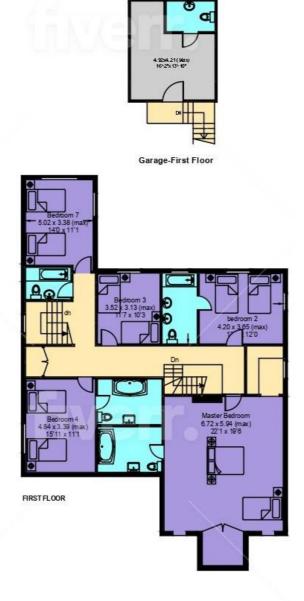

## FIRST FLOOR PLAN

Accessed via a separate staircase from the snug:

FIRST FLOOR

## BEDROOMS – sleeps 24 in 9 bedrooms

| Bedroom                                | Beds                                     | Sleeps | Features  |
|----------------------------------------|------------------------------------------|--------|-----------|
| Bedroom 1 -<br>Master<br>(First floor) | 1 x super king bed<br>and 1 x single bed | 3      | En-suite. |
| Bedroom 2<br>(First floor)             | 2 x single beds                          | 2      | En-suite. |
| Bedroom 3<br>(First floor)             | 2 x single beds                          | 2      |           |
| Bedroom 4<br>(First floor)             | 2 x single beds                          | 2      | En-suite. |
| Bedroom 5<br>(First floor)             | 1 x super king bed                       | 2      |           |
| Bedroom 6<br>(First floor)             | 4 x single beds                          | 4      |           |
| Bedroom 7<br>(First floor)             | 2 x single beds                          | 2      |           |
| Bedroom 8<br>(Ground floor)            | 1 x double bed and<br>2 x single beds    | 4      |           |
| Bedroom 9<br>(Ground floor)            | 1 x double bed and<br>1 x single bed     | 3      |           |
| Total                                  |                                          | 24     |           |

As well as the 3 en-suite bathrooms, there are 2 family bathrooms on the first floor, a pool shower room on the ground floor and a separate downstairs WC.

The one-bedroomed annexe (shown as garage on first floor plans), with 1 x double bed (sleeps 2) and private shower room, is available at extra cost (£100 per night).