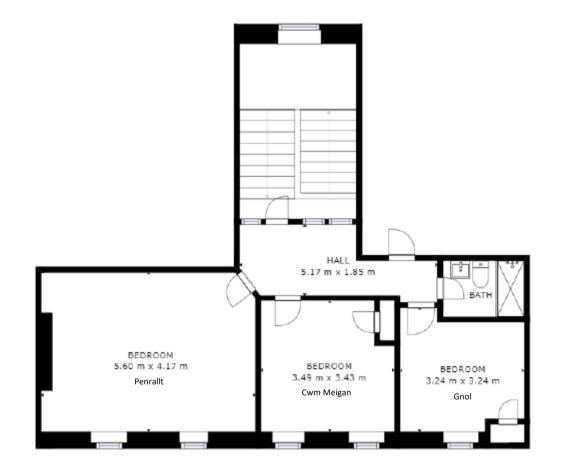

## LIST OF BEDROOMS & FLOOR PLANS AT MADOC MANOR

## BEDROOMS – sleeps 21 in 10 bedrooms

## • indicates a choice of bed configuration

| Bedroom                       | Beds                                                                                      | Sleeps | Features                                                                   |
|-------------------------------|-------------------------------------------------------------------------------------------|--------|----------------------------------------------------------------------------|
| Morfa<br>(First floor)        | Super king size bed,<br>(can be divided into<br>two single beds) •                        | 2      | En-suite shower room.                                                      |
| Castell Coch<br>(First floor) | Super king size bed,<br>(can be divided into<br>two single beds) •                        | 2      | En-suite shower room.                                                      |
| Y Llyn<br>(First floor)       | Super king size bed,<br>(can be divided into<br>two single beds) •                        | 2      | En-suite shower room.                                                      |
| Y Frenni<br>(First floor)     | Super king size bed                                                                       | 2      | En-suite shower room. Bridal<br>suite.                                     |
| Y Llyfrgell<br>(First floor)  | Super king size bed,<br>(can be divided into<br>two single beds) •<br>plus one single bed | 3      | En-suite shower room.                                                      |
| Y Dderwen<br>(First floor)    | Super king size bed,<br>(can be divided into<br>two single beds) •                        | 2      | Shared family bathroom with deep bath. Connecting room to Neuadd.          |
| Neuadd<br>(First floor)       | Super king size bed,<br>(can be divided into<br>two single beds) •                        | 2      | Shared family bathroom with<br>deep bath. Connecting room to Y<br>Dderwen. |
| Cwm Meigan<br>(Second floor)  | King size bed                                                                             | 2      | Shared shower room.                                                        |
| Gnol<br>(Second floor)        | King size bed                                                                             | 2      | Shared shower room.                                                        |
| Penrallt<br>(Second floor)    | Super king size bed,<br>(can be divided into<br>two single beds) •                        | 2      | Shared shower room.                                                        |
| Total                         |                                                                                           | 21     |                                                                            |