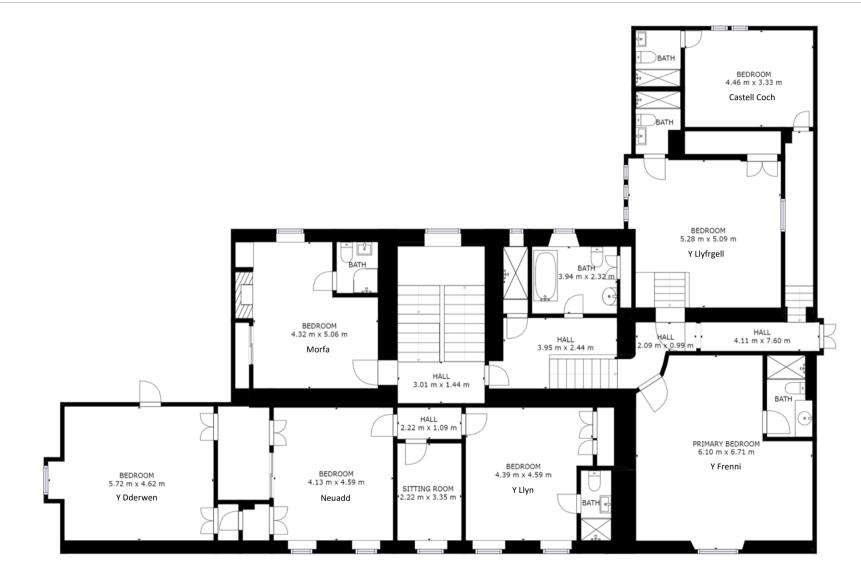

## LIST OF BEDROOMS & FLOOR PLANS AT MADOC MANOR

## BEDROOMS – sleeps 21 in 10 bedrooms

## • indicates a choice of bed configuration

| Bedroom                       | Beds                                                                                      | Sleeps | Features                                                                   |
|-------------------------------|-------------------------------------------------------------------------------------------|--------|----------------------------------------------------------------------------|
| Morfa<br>(First floor)        | Super king size bed,<br>(can be divided into<br>two single beds) •                        | 2      | En-suite shower room.                                                      |
| Castell Coch<br>(First floor) | Super king size bed,<br>(can be divided into<br>two single beds) •                        | 2      | En-suite shower room.                                                      |
| Y Llyn<br>(First floor)       | Super king size bed,<br>(can be divided into<br>two single beds) •                        | 2      | En-suite shower room.                                                      |
| Y Frenni<br>(First floor)     | Super king size bed                                                                       | 2      | En-suite shower room. Bridal<br>suite.                                     |
| Y Llyfrgell<br>(First floor)  | Super king size bed,<br>(can be divided into<br>two single beds) •<br>plus one single bed | 3      | En-suite shower room.                                                      |
| Y Dderwen<br>(First floor)    | Super king size bed,<br>(can be divided into<br>two single beds) •                        | 2      | Shared family bathroom with deep bath. Connecting room to Neuadd.          |
| Neuadd<br>(First floor)       | Super king size bed,<br>(can be divided into<br>two single beds) •                        | 2      | Shared family bathroom with<br>deep bath. Connecting room to Y<br>Dderwen. |
| Cwm Meigan<br>(Second floor)  | King size bed                                                                             | 2      | Shared shower room.                                                        |
| Gnol<br>(Second floor)        | King size bed                                                                             | 2      | Shared shower room.                                                        |
| Penrallt<br>(Second floor)    | Super king size bed,<br>(can be divided into<br>two single beds) •                        | 2      | Shared shower room.                                                        |
| Total                         |                                                                                           | 21     |                                                                            |