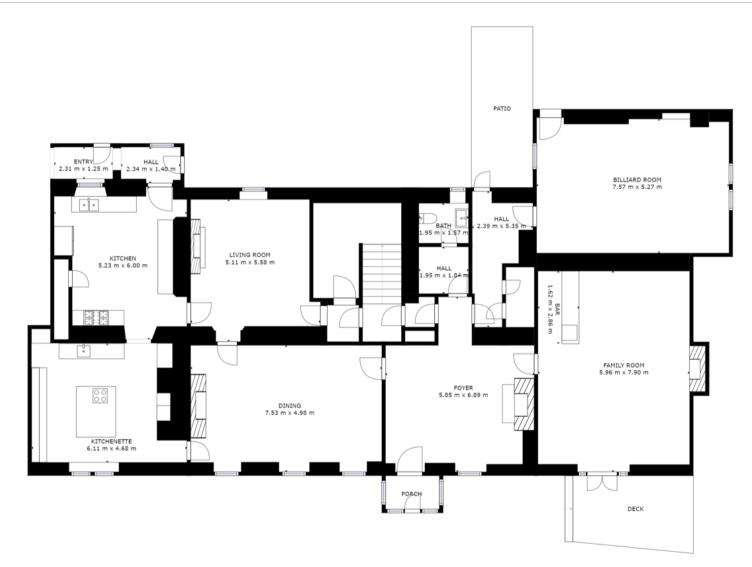

| 2      | Shared shower room.                                                        |
| Gnol<br>(Second floor)        | King size bed                                                                             | 2      | Shared shower room.                                                        |
| Penrallt<br>(Second floor)    | Super king size bed,<br>(can be divided into<br>two single beds) •                        | 2      | Shared shower room.                                                        |
| Total                         |                                                                                           | 21     |                                                                            |