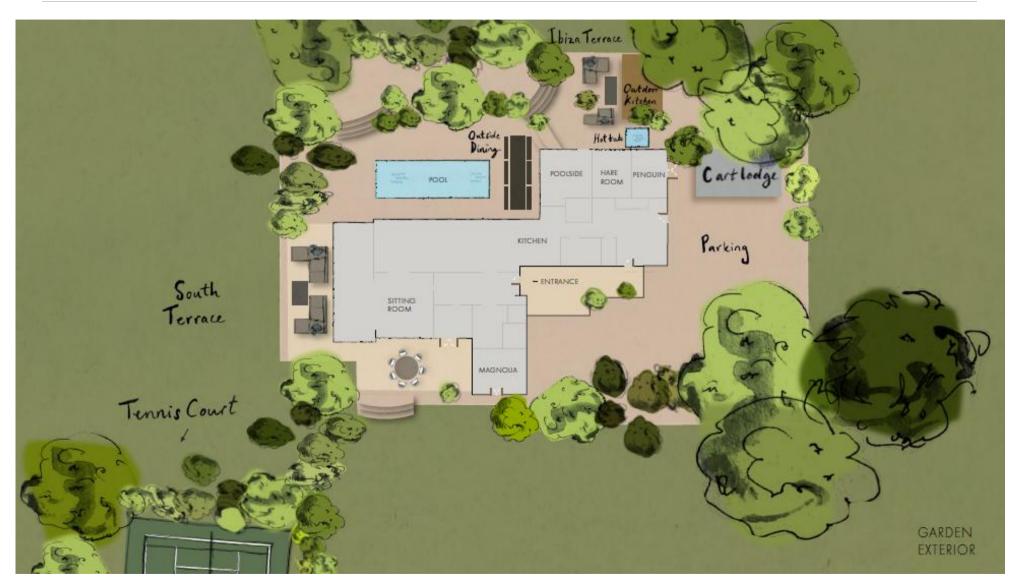

| 3      | Bathroom adjacent to the bedroom with bath with shower over.                      |
| Liberty's Room<br>(First floor)      | King size bed                                                                        | 2      | Bathroom across the corridor with walk-in shower.                                 |
| Lara's Room<br>(First floor)         | Super king size bed<br>(can be divided into<br>two single beds) ●<br>plus single bed | 3      | Ensuite with bath with hand-held shower attachment.                               |
| Total                                |                                                                                      | 24     |                                                                                   |



## FLOOR PLANS - garden





### FLOOR PLANS – ground floor