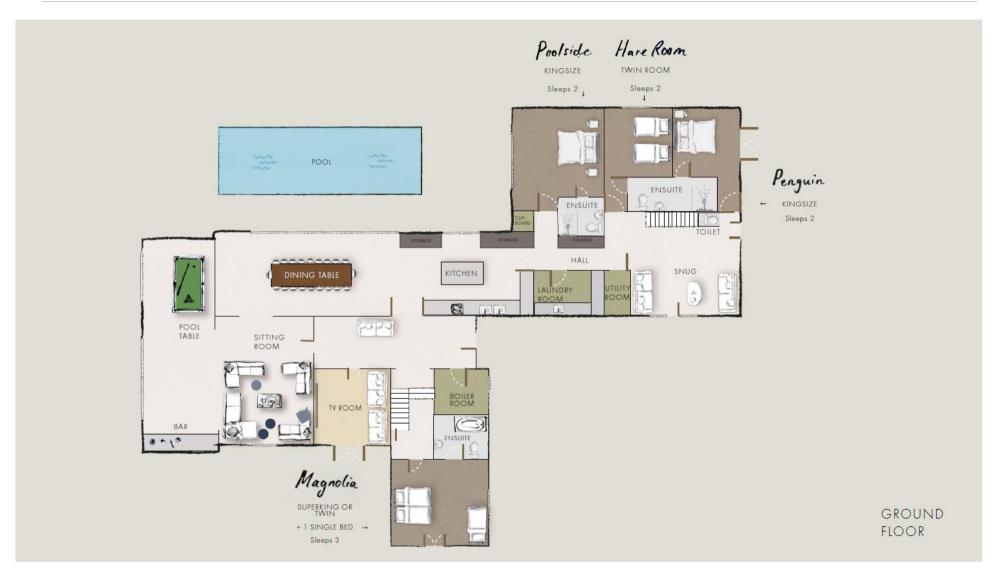

#### • indicates a choice of bed configuration

| Bedroom                              | Beds                                                                                 | Sleeps | Features                                                                          |
|--------------------------------------|--------------------------------------------------------------------------------------|--------|-----------------------------------------------------------------------------------|
| Magnolia Room<br>(Ground floor)      | Super king size bed<br>(can be divided into<br>two single beds) ●<br>plus single bed | 3      | Ensuite with bath.                                                                |
| Poolside Room<br>(Ground floor)      | King size four poster<br>bed                                                         | 2      | Ensuite with walk-in shower.                                                      |
| Hare Room<br>(Ground floor)          | Two single beds (can<br>be joined to make a<br>king size bed) •                      | 2      | Jack-and-Jill style ensuite with walk-<br>in shower, shared with Penguin<br>Room. |
| Penguin Room<br>(Ground floor)       | King size four poster<br>bed                                                         | 2      | Jack-and-Jill style ensuite with walk-<br>in shower, shared with Hare Room.       |
| Room with a<br>View<br>(First floor) | King size bed plus<br>single bed                                                     | 3      | Ensuite with walk-in shower.                                                      |
| The East Room<br>(First floor)       | King size bed                                                                        | 2      | Ensuite with walk-in shower.                                                      |
| The West Room<br>(First floor)       | Double bed                                                                           | 2      | Ensuite with walk-in shower.                                                      |
| Blondie's Room<br>(First floor)      | Bunk beds plus<br>single bed                                                         | 3      | Bathroom adjacent to the bedroom with bath with shower over.                      |
| Liberty's Room<br>(First floor)      | King size bed                                                                        | 2      | Bathroom across the corridor with walk-in shower.                                 |
| Lara's Room<br>(First floor)         | Super king size bed<br>(can be divided into<br>two single beds) ●<br>plus single bed | 3      | Ensuite with bath with hand-held shower attachment.                               |
| Total                                |                                                                                      | 24     |                                                                                   |

### FLOOR PLANS – ground floor