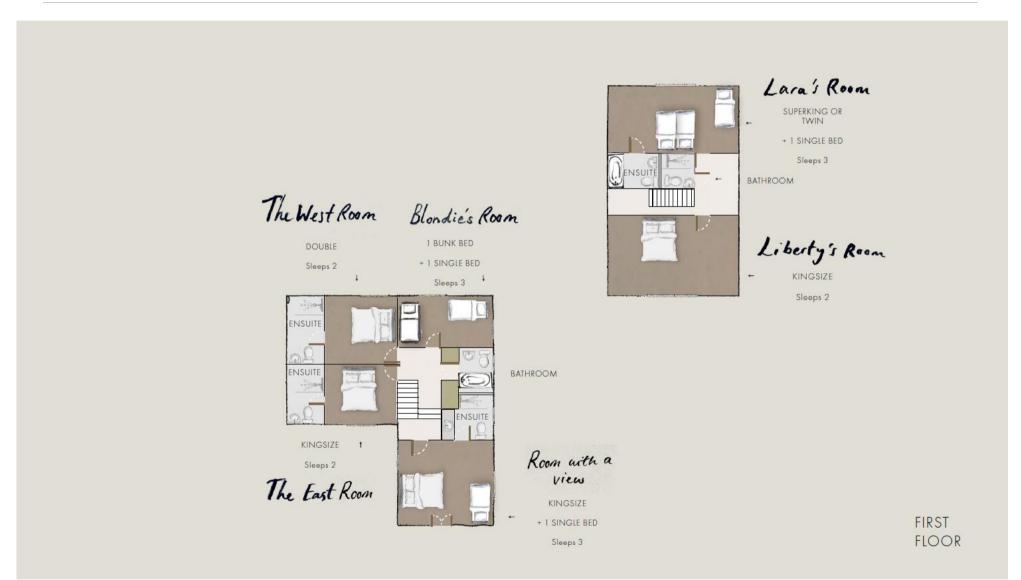

#### • indicates a choice of bed configuration

| Bedroom                              | Beds                                                                                 | Sleeps | Features                                                                          |
|--------------------------------------|--------------------------------------------------------------------------------------|--------|-----------------------------------------------------------------------------------|
| Magnolia Room<br>(Ground floor)      | Super king size bed<br>(can be divided into<br>two single beds) ●<br>plus single bed | 3      | Ensuite with bath.                                                                |
| Poolside Room<br>(Ground floor)      | King size four poster<br>bed                                                         | 2      | Ensuite with walk-in shower.                                                      |
| Hare Room<br>(Ground floor)          | Two single beds (can<br>be joined to make a<br>king size bed) •                      | 2      | Jack-and-Jill style ensuite with walk-<br>in shower, shared with Penguin<br>Room. |
| Penguin Room<br>(Ground floor)       | King size four poster<br>bed                                                         | 2      | Jack-and-Jill style ensuite with walk-<br>in shower, shared with Hare Room.       |
| Room with a<br>View<br>(First floor) | King size bed plus<br>single bed                                                     | 3      | Ensuite with walk-in shower.                                                      |
| The East Room<br>(First floor)       | King size bed                                                                        | 2      | Ensuite with walk-in shower.                                                      |
| The West Room<br>(First floor)       | Double bed                                                                           | 2      | Ensuite with walk-in shower.                                                      |
| Blondie's Room<br>(First floor)      | Bunk beds plus<br>single bed                                                         | 3      | Bathroom adjacent to the bedroom with bath with shower over.                      |
| Liberty's Room<br>(First floor)      | King size bed                                                                        | 2      | Bathroom across the corridor with walk-in shower.                                 |
| Lara's Room<br>(First floor)         | Super king size bed<br>(can be divided into<br>two single beds) ●<br>plus single bed | 3      | Ensuite with bath with hand-held shower attachment.                               |
| Total                                |                                                                                      | 24     |                                                                                   |