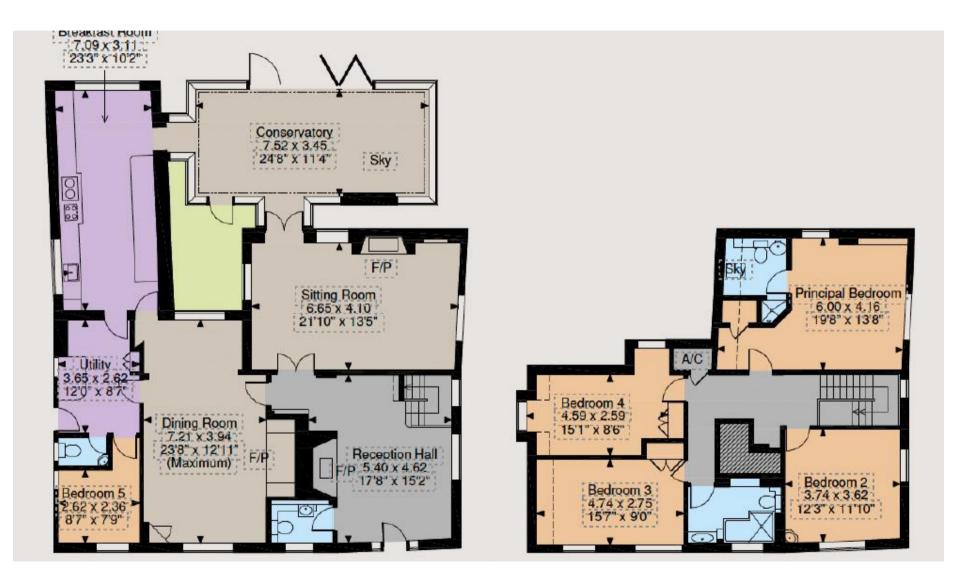

## LIST OF BEDROOMS & FLOOR PLANS AT WILLOW ROW FARM

## BEDROOMS – sleeps 12 in 6 bedrooms (5 in the main house & 1 in the annexe)

| Bedroom                                           | Beds            | Sleeps | Features                                                                                                                                   |
|---------------------------------------------------|-----------------|--------|--------------------------------------------------------------------------------------------------------------------------------------------|
| Main house                                        |                 |        |                                                                                                                                            |
| Bedroom 1<br>(First floor)                        | King size bed   | 2      | Ensuite shower room. Smart TV.<br>Space for a cot.                                                                                         |
| Bedroom 2<br>(First floor)                        | King size bed   | 2      | Smart TV. Space for a cot. Shared<br>bathroom with bath and shower<br>over (shared with bedrooms 3, 4 & 5).                                |
| Bedroom 3<br>(First floor)                        | King size bed   | 2      | Space for a cot. Shared bathroom<br>with bath and shower over (shared<br>with bedrooms 2, 4 & 5).                                          |
| Bedroom 4<br>(First floor)                        | Two single beds | 2      | Space for a cot. Shared bathroom<br>with bath and shower over (shared<br>with bedrooms 2, 3 & 5).                                          |
| Bedroom 5<br>(Ground floor)                       | Double bed      | 2      | Toilet and sink next door to<br>bedroom. Shared bathroom (on first<br>floor) with bath and shower over<br>(shared with bedrooms 2, 3 & 4). |
| Annexe (across the courtyard from the main house) |                 |        |                                                                                                                                            |
| Bedroom 6<br>(Ground floor)                       | King size bed   | 2      | Bathroom with bath and separate shower. Kitchen and living area.                                                                           |
| Total                                             |                 | 12     |                                                                                                                                            |

## FLOOR PLANS (main house)